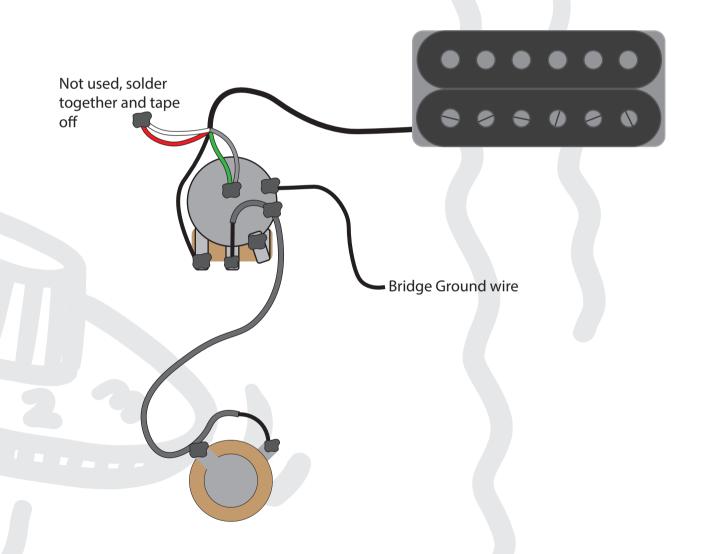

Guitar Type | 'DeLonge' Starcaster
Pickup Configuration | 1x Humbucker
Volumes | 1x Volume
Tones | N/A
Switch | N/A
Orientation | Right Handed & LH with RH taper pot
Additional items | N/A

This diagram has been drawn with the Seymour Duncan 4 conductor pickup wire colour codes in mind. If your pickup is different to this, or importantly, a different pickup manufacturer, then please refer to that manufacturer's wire colour coding prior to installing.