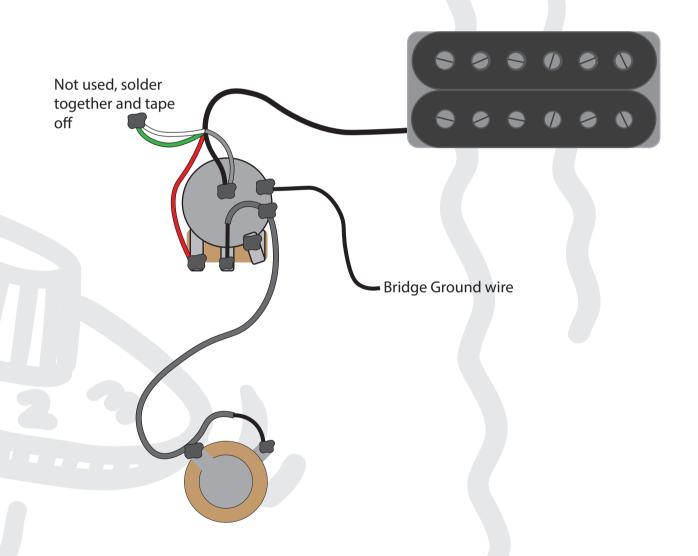

Guitar Type | DeLonge ES-333
Pickup Configuration | 1x DF Humbucker
Volumes | 1x Volume
Tones | N/A
Switch | N/A
Orientation | Right Handed
Additional items | N/A

This diagram has been drawn with the Gibson 'Dirty Fingers' 4 conductor pickup wire colour codes in mind. If your pickup is different to this, or importantly, a different pickup manufacturer, then please refer to that manufacturer's wire colour coding prior to installing.