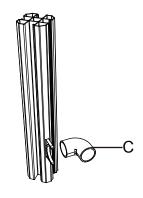

## Whelping Box---Parts List 76 x 76mm Post B | 5 | 76 x 76mm Post Cap 4 90° Rail Connector **Rail Connector Clamp** 152 x 22mm Panel - L 152 x 22mm Panel - S 6 38 x 22mm Panel - C ΗΙ 4 **Round Rail** 5 **Screws**

## **Assembly Instructions**

Step 1

According to the reserved hole on the 76 x 76mm Post, screw the Rail Connector Clamp on the 76 x 76mm Post.

Step 2

Place the 90° Rail Connector on the Rail Connector Clamp.