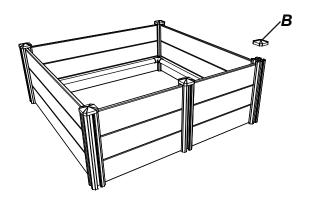

Step 3

Step 4

Repeat Step 1 and Step 2

Insert the Round Rail into the 90° Rail Connector to connect the 4 sets of 76 x 76mm Posts.

Step 5

Use the 152 x 22mm Panel - L to assemble the three side panels of the Whelping Box.

Step 6

Use the 152 x 22mm Panel - S and 76 x 76mm Post to assemble the front door of the Whelping Box.

Place all five 76  $\times$  76mm Post Caps on the 76  $\times$  76mm Posts.

Installation Complete.