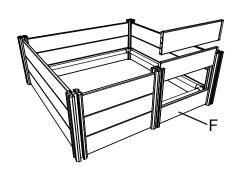

Step 6

Use the 152 x 22mm Panel - S and 76 x 76mm Post to assemble the front door of the Whelping Box.

Place all five 76  $\times$  76mm Post Caps on the 76  $\times$  76mm Posts.

Installation Complete.