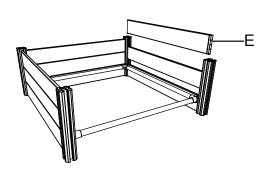

Step 3

Step 4

Repeat Step 1 and Step 2

Insert the Round Rail into the 90° Rail Connector to connect the 4 sets of 76 x 76mm Posts.

Step 5

Use the 152 x 22mm Panel - L to assemble the three side panels of the Whelping Box.