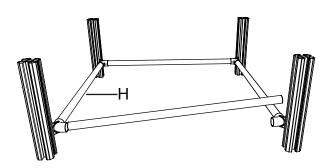

## **Assembly Instructions**

Step 1

According to the reserved hole on the 76 x 76mm Post, screw the Rail Connector Clamp on the 76 x 76mm Post.

Step 2

Place the 90° Rail Connector on the Rail Connector Clamp.

Step 3

Step 4

Repeat Step 1 and Step 2

Insert the Round Rail into the 90° Rail Connector to connect the 4 sets of 76 x 76mm Posts.

Step 5

Use the 152 x 22mm Panel - L to assemble the three side panels of the Whelping Box.