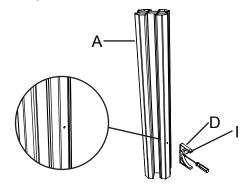

## Whelping Box---Parts List 76 x 76mm Post B | 5 | 76 x 76mm Post Cap 4 90° Rail Connector **Rail Connector Clamp** 152 x 22mm Panel - L 152 x 22mm Panel - S 6 38 x 22mm Panel - C ΗΙ 4 **Round Rail** 5 **Screws**

## **Assembly Instructions**

Step 1

According to the reserved hole on the 76 x 76mm Post, screw the Rail Connector Clamp on the 76 x 76mm Post.

Step 2

Place the 90° Rail Connector on the Rail Connector Clamp.