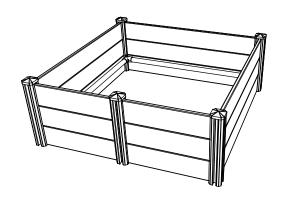

Step 6

Use the 152 x 22mm Panel - S and 76 x 76mm Post to assemble the front door of the Whelping Box.

Place all five 76  $\times$  76mm Post Caps on the 76  $\times$  76mm Posts.

Installation Complete.