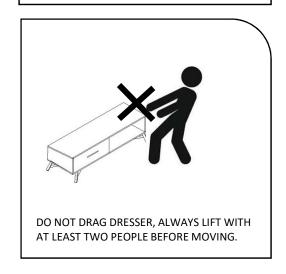

## **IMPORTANT NOTES**

- 1. Please check that all parts are present before starting assembly.
- 2. For the protection of your furniture and to ensure it is not damaged in the assembly process, place all parts on a clean, smooth surface.
- 3. In order to align all screws properly, tighten all screws halfway first until product frame is assembled and then tighten fully when all screws are aligned.
- 4. Do not use power tools for assembly.
- 5. Please periodically check all fittings and re-tighten as necessary.
- 6. Do not use furniture unless all bolts and screws are firmly secured.