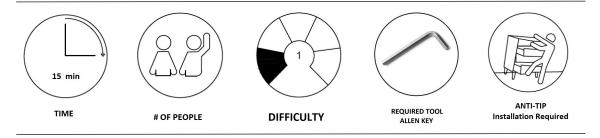

## **ASSEMBLY INSTRUCTIONS**

Read these instructions carefully and keep for future reference. Ensure that you have all the Pieces before starting assembly by referring to the parts inventory. When starting assembly, Place all pieces on a soft, clean, and flat surface like a carpet to prevent scratches or damage.