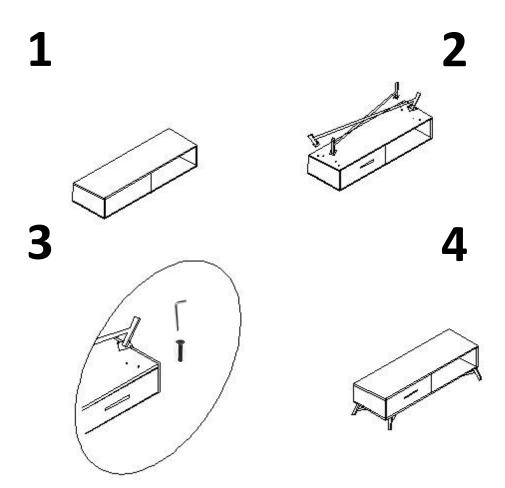

## **ASSEMBLY INSTRUCTIONS**

Read these instructions carefully and keep for future reference. Ensure that you have all the Pieces before starting assembly by referring to the parts inventory. When starting assembly, Place all pieces on a soft, clean, and flat surface like a carpet to prevent scratches or damage.

If you are having difficulty, our VIP Team is always here for you. Call us at **1-800-684-6014**During business hours or email us at **service@wazofurniture.com**.

| PARTS INVENTORY |                    |     |  |
|-----------------|--------------------|-----|--|
| ID              | DESCRIPTION        | QTY |  |
| A               | 1 DWR COFFEE TABLE | 1   |  |
| B               | IRON LEG SET OF 2  | 1   |  |

| HARDWARE / TOOLS INVENTORY |                     |     |  |
|----------------------------|---------------------|-----|--|
| ID                         | DESCRIPTION         | QTY |  |
| A                          | ALLEN KEY BOLT 8X12 | 8   |  |
| B                          | ALLEN KEY 5MM       | 1   |  |