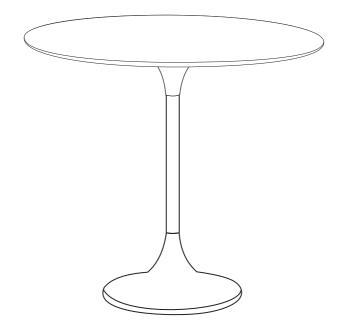

## **TULIP**

MARBLE DINING TABLE(74CM,ROUND)



## **ASSEMBLY INSTRUCTIONS**

Read these instructions carefully and keep for future reference. Ensure that you have all the pieces before starting assembly by referring to the parts inventory. When starting assembly, place all pieces on a soft, clean, and flat surface like a carpet to prevent scratches or damage.

If you are having difficulty, our VIP Team is always here for you. Call us at **1-800-684-6014** during business hours or email us at **service@wazofurniture.com**.







TIME

1 PERSON DIFFICUL

| PARTS INVENTORY |             |     |
|-----------------|-------------|-----|
| ID              | DESCRIPTION | QTY |
| A               | MARBLE TOP  | 1   |
| B               | METAL ROD   | 1   |
| G               | METAL BASE  | 1