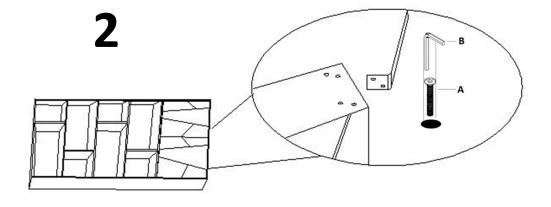

## **IMPORTANT NOTES**

- 1. Please check that all parts are present before starting assembly.
- 2. For the protection of your furniture and to ensure it is not damaged in the assembly process, place all parts on a clean, smooth surface.
- 3. In order to align all screws properly, tighten all screws halfway first until product frame is assembled and then tighten fully when all screws are aligned.
- 4. Do not use power tools for assembly.
- 5. Please periodically check all fittings and re-tighten as necessary.
- 6. Do not use furniture unless all bolts and screws are firmly secured.

Structural integrity is warranted only if all fasteners are properly installed & tightened, and the product is moved only per instructions.

| HARDWARE / TOOLS INVENTORY |                     |     |  |
|----------------------------|---------------------|-----|--|
| ID                         | DESCRIPTION         | QTY |  |
| A                          | ALLEN KEY BOLT 8X12 | 8   |  |
| B                          | ALLEN KEY 5MM       | 1   |  |
| 0                          | ANTI TIP KIT        | 2   |  |