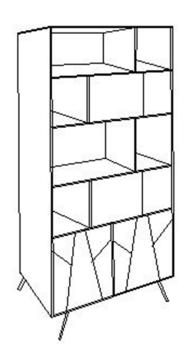

## PALMA ACACIA BOOKCASE

T5741



## **ASSEMBLY INSTRUCTIONS**

Read these instructions carefully and keep for future reference. Ensure that you have all the Pieces before starting assembly by referring to the parts inventory. When starting assembly, Place all pieces on a soft, clean, and flat surface like a carpet to prevent scratches or damage.

If you are having difficulty, our VIP Team is always here for you. Call us at 1-800-684-6014 During business hours or email us at service@wazofurniture.com.



|    | PARTS INVENTORY |     |
|----|-----------------|-----|
| ID | DESCRIPTION     | QTY |
| A  | BOOKCASE        | 1   |
| B  | IRON LEGS       | 4   |



## **IMPORTANT NOTES**

- 1. Please check that all parts are present before starting assembly.
- 2. For the protection of your fu