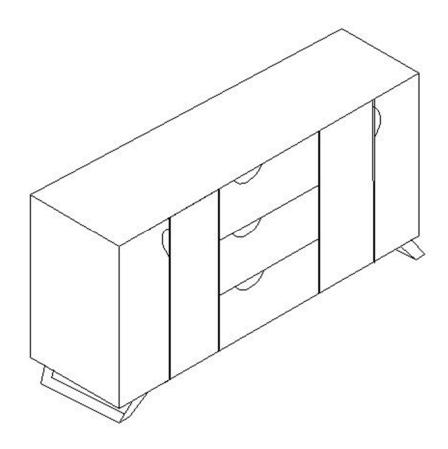

## **AROSA**

AROSA ACACIA SIDEBOARD (NATURAL)
T5676



## **ASSEMBLY INSTRUCTIONS**

Read these instructions carefully and keep for future reference. Ensure that you have all the Pieces before starting assembly by referring to the parts inventory. When starting assembly, Place all pieces on a soft, clean, and flat surface like a carpet to prevent scratches or damage.

If you are having difficulty, our VIP Team is always here for you. Call us at **1-800-684-6014**During business hours or email us at **service@wazofurniture.com**.



|    | PARTS INVENTORY |     |
|----|-----------------|-----|
| ID | DESCRIPTION     | QTY |
| A  | SIDEBOARD       | 1   |
| B  | IRON LEGS       | 2   |



## **IMPORTANT NOTES**

- 1. Please check that all parts are present before starting assembly.
- 2. F