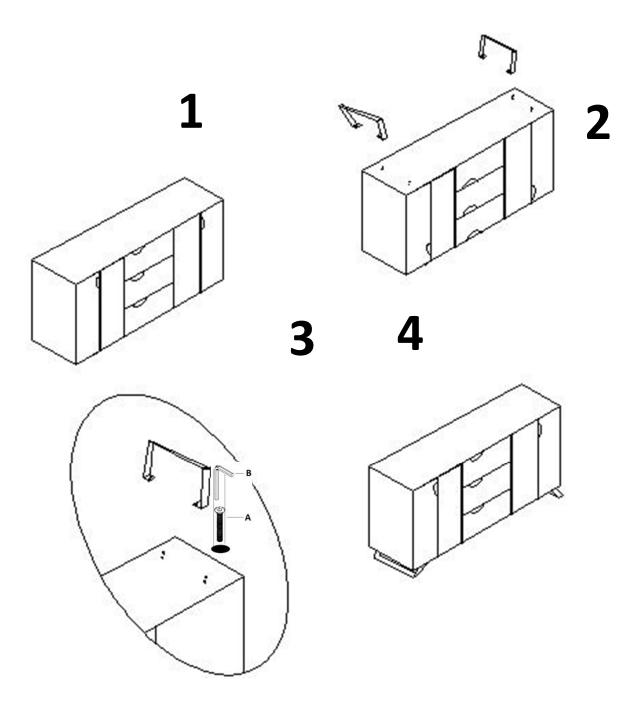

If you are having difficulty, our VIP Team is always here for you. Call us at **1-800-684-6014**During business hours or email us at **service@wazofurniture.com**.

|    | PARTS INVENTORY |     |
|----|-----------------|-----|
| ID | DESCRIPTION     | QTY |
| A  | SIDEBOARD       | 1   |
| B  | IRON LEGS       | 2   |

Structural integrity is warranted only if all fasteners are properly installed & tightened, and the product is moved only per

instructions.

| HARDWARE / TOOLS INVENTORY |                     |     |  |
|----------------------------|---------------------|-----|--|
| ID                         | DESCRIPTION         | QTY |  |
| A                          | ALLEN KEY BOLT 8X12 | 8   |  |
| B                          | ALLEN KEY 5MM       | 1   |  |
| 0                          | ANTI TIP KIT        | 2   |  |
| 0                          | DOME NUT            | 4   |  |