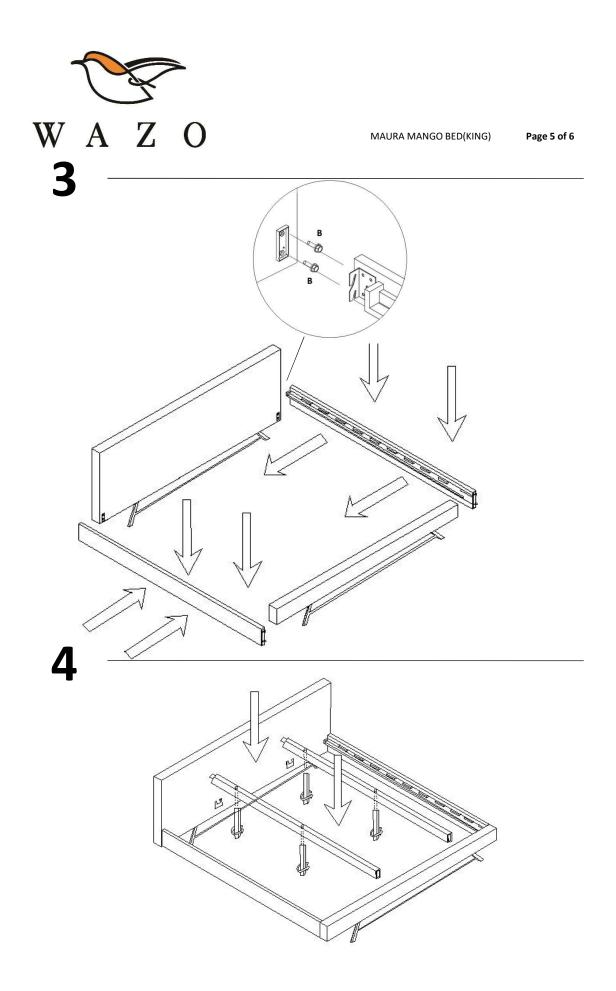

## ASSEMBLY INSTRUCTIONS

Read these instructions carefully and keep for future reference. Ensure that you have all the Pieces before starting assembly by referring to the parts inventory. When starting assembly, Place all pieces on a soft, clean, and flat surface like a carpet to prevent scratches or damage.

## **IMPORTANT NOTES**

- Please check that all parts are present before starting assembly.
- 2. For the protection of your furniture and to ensure it is not damaged in the assembly process, place all parts on a clean, smooth surface.
- 3. In order to align all screws properly, tighten all screws halfway first until product frame is assembled and then tighten fully when all screws are aligned.
- 4. Do not use power tools for assembly.
- 5. Please periodically check all fittings and re-tighten as necessary.
- 6. Do not use furniture unless all bolts and screws are firmly secured.