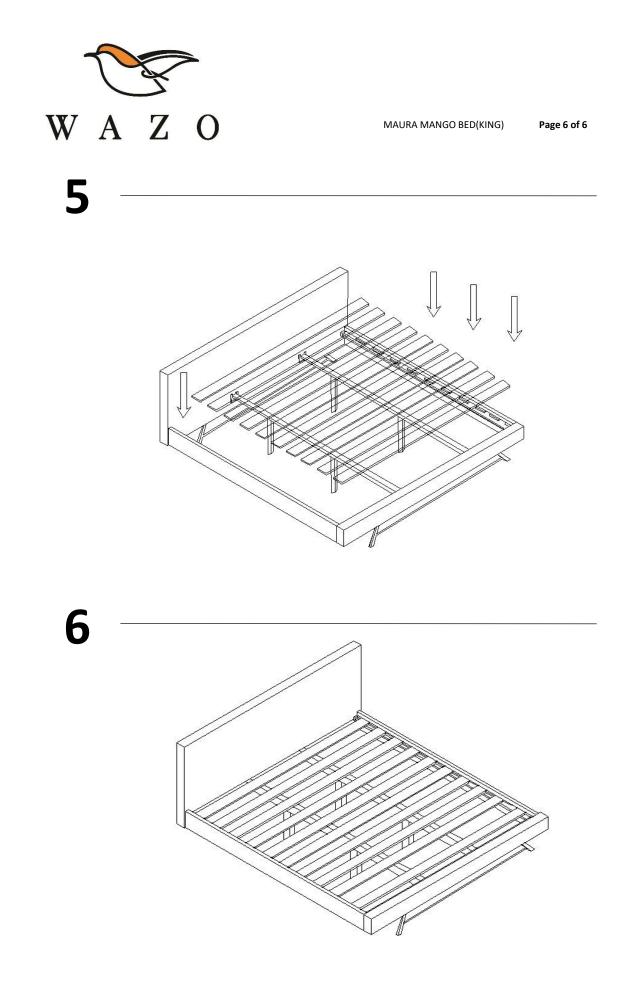

## ASSEMBLY INSTRUCTIONS

Read these instructions carefully and keep for future reference. Ensure that you have all the Pieces before starting assembly by referring to the parts inventory. When starting assembly, Place all pieces on a soft, clean, and flat surface like a carpet to prevent scratches or damage.

## **IMPORTANT NOTES**

- Please check that all parts are present before starting assembly.
- 2. For the protection of your furniture and to ensure it is not damaged in the assembly process, place all parts on a clean, smooth surface.
- 3. In order to align all screws properly, tighten all screws halfway first until product frame is assembled and then tighten fully when all screws are aligned.
- 4. Do not use power tools for assembly.
- 5. Please periodically check all fittings and re-tighten as necessary.
- 6. Do not use furniture unless all bolts and screws are firmly secured.