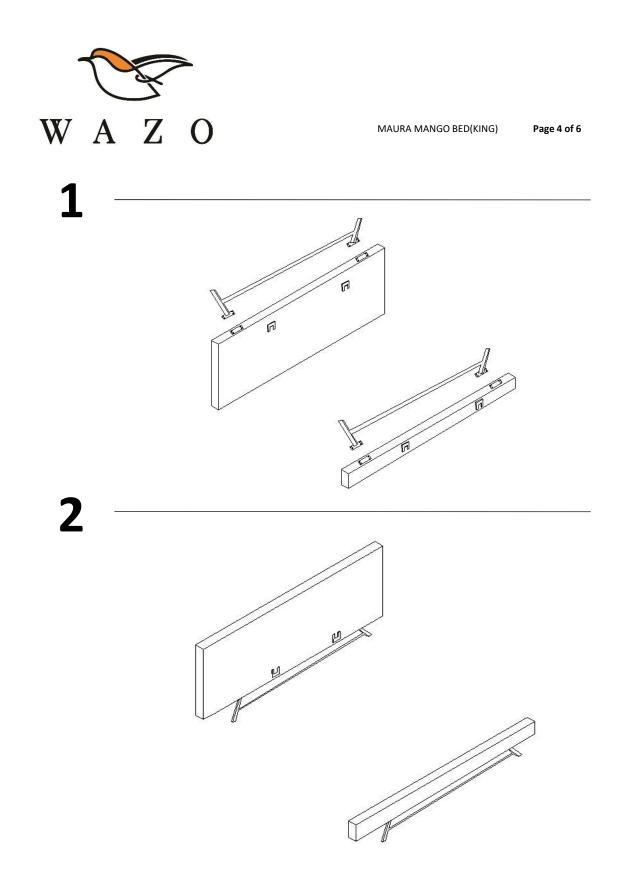

AT LEAST TWO PEOPLE BEFORE MOVING

| HARDWARE / TOOLS INVENTORY |                     |                |     |
|----------------------------|---------------------|----------------|-----|
| ID                         | DESCRIPTION         |                | QTY |
| A                          | SPANNER 12X13       | ÐG             | 1   |
| B                          | BED BOLT 8X20       | Ŵ              | 8   |
| 0                          | ALLEN KEY BOLT 6X70 | Ī              | 4   |
| D                          | ALLEN KEY 4MM       | $\sum$         | 1   |
| 0                          | ALLEN KEY 5MM       | $\overline{)}$ | 1   |
| 6                          | WASHER 6MM          | 0              | 4   |
| G                          | ALLEN KEY BOLT 8X12 | î              | 8   |