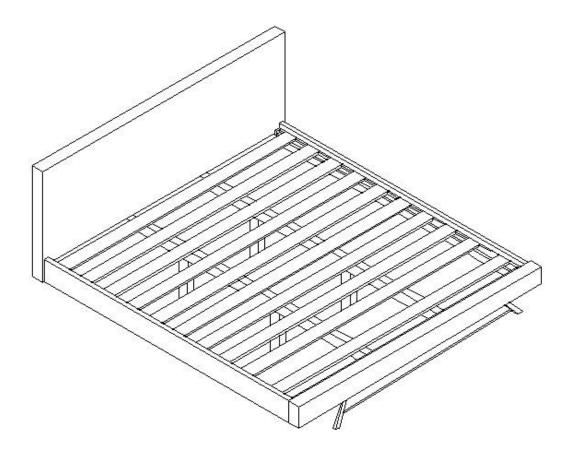

If you are having difficulty, our VIP Team is always here for you. Call us at **1-800-684-6014** During business hours or email us at **service@wazofurniture.com**.

| PARTS INVENTORY |                     |     |  |
|-----------------|---------------------|-----|--|
| ID              | DESCRIPTION         | QTY |  |
| A               | HEADBOARD           | 1   |  |
| B               | TAILBOARD           | 1   |  |
| 0               | WOOD LEG SUPPORT    | 4   |  |
| D               | WOOD MIDDLE SUPPORT | 2   |  |
| Ø               | SIDE RAIL           | 2   |  |
| Ø               | SLATES              | 11  |  |
| G               | IRON LEGS           | 2   |  |