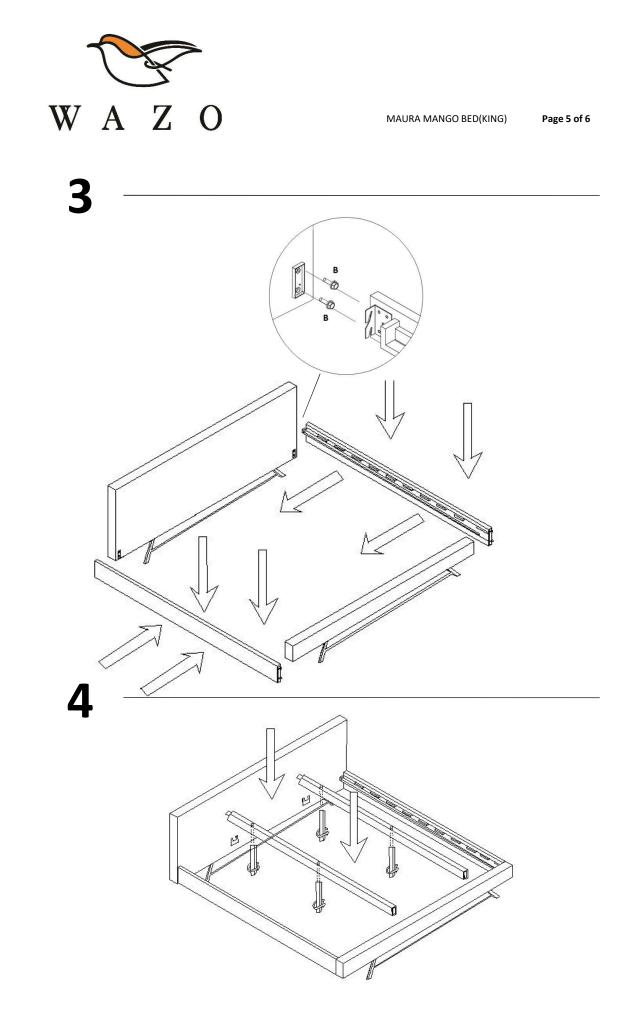

If you are having difficulty, our VIP Team is always here for you. Call us at **1-800-684-6014** During business hours or email us at **service@wazofurniture.com**.

| PARTS INVENTORY |                     |     |  |
|-----------------|---------------------|-----|--|
| ID              | DESCRIPTION         | QTY |  |
| A               | HEADBOARD           | 1   |  |
| B               | TAILBOARD           | 1   |  |
| 0               | WOOD LEG SUPPORT    | 4   |  |
| D               | WOOD MIDDLE SUPPORT | 2   |  |
| 0               | SIDE RAIL           | 2   |  |
| Ø               | SLATES              | 11  |  |
| G               | IRON LEGS           | 2   |  |

Structural integrity is warranted only if all fasteners are properly installed & tightened, and the bed is moved only per instructions.

AT LEAST TWO PEOPLE BEFORE MOVING

| HARDWARE / TOOLS INVENTORY |                     |   |     |  |
|----------------------------|---------------------|---|-----|--|
| ID                         | DESCRIPTION         |   | QTY |  |
| A                          | SPANNER 12X13       |   | 1   |  |
| B                          | BED BOLT 8X20       | ð | 8   |  |
| 0                          | ALLEN KEY BOLT 6X70 | Ĩ | 4   |  |
| D                          | ALLEN KEY 4MM       |   | 1   |  |
| 0                          | ALLEN KEY 5MM       |   | 1   |  |
| 6                          | WASHER 6MM          | 0 | 4   |  |
| G                          | ALLEN KEY BOLT 8X12 | Î | 8   |  |