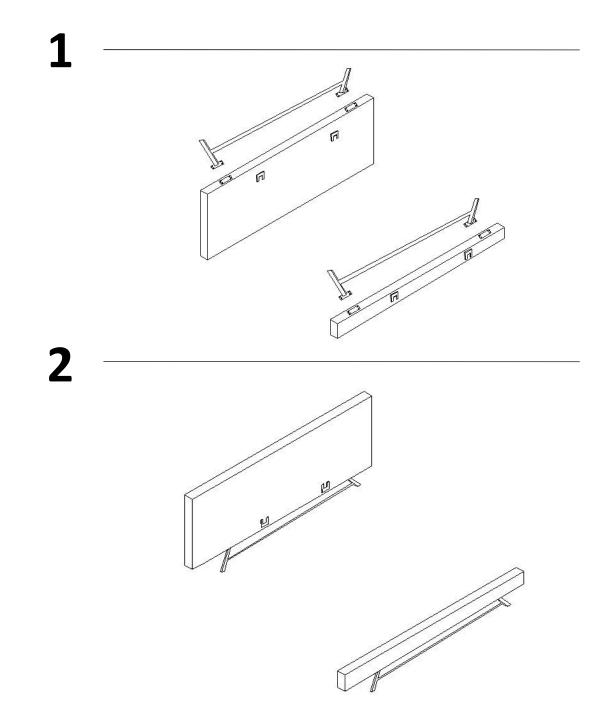

If you are having difficulty, our VIP Team is always here for you. Call us at **1-800-684-6014** During business hours or email us at **service@wazofurniture.com**.

| PARTS INVENTORY |                     |     |  |
|-----------------|---------------------|-----|--|
| ID              | DESCRIPTION         | QTY |  |
| A               | HEADBOARD           | 1   |  |
| B               | TAILBOARD           | 1   |  |
| 0               | WOOD LEG SUPPORT    | 4   |  |
| D               | WOOD MIDDLE SUPPORT | 2   |  |
| 0               | SIDE RAIL           | 2   |  |
| Ø               | SLATES              | 11  |  |
| G               | IRON LEGS           | 2   |  |