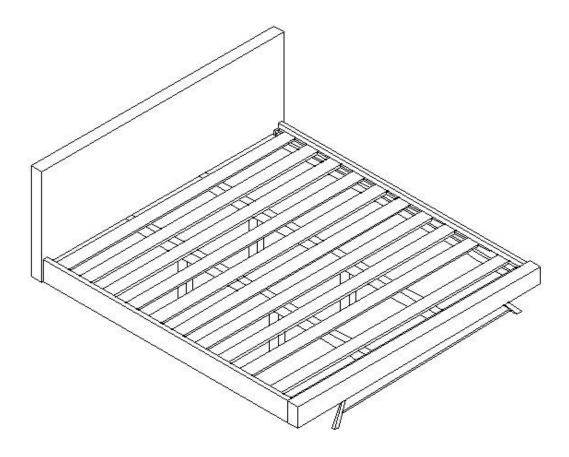

If you are having difficulty, our VIP Team is always here for you. Call us at **1-800-684-6014** During business hours or email us at **service@wazofurniture.com**.

| PARTS INVENTORY |                     |     |  |
|-----------------|---------------------|-----|--|
| ID              | DESCRIPTION         | QTY |  |
| A               | HEADBOARD           | 1   |  |
| B               | TAILBOARD           | 1   |  |
| 0               | WOOD LEG SUPPORT    | 4   |  |
| D               | WOOD MIDDLE SUPPORT | 2   |  |
| 0               | SIDE RAIL           | 2   |  |
| Ø               | SLATES              | 11  |  |
| G               | IRON LEGS           | 2   |  |