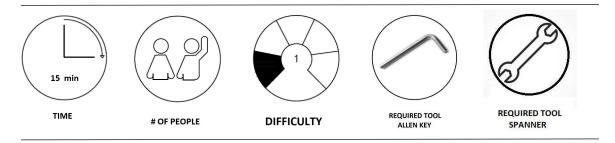

## **ASSEMBLY INSTRUCTIONS**

Read these instructions carefully and keep for future reference. Ensure that you have all the Pieces before starting assembly by referring to the parts inventory. When starting assembly, Place all pieces on a soft, clean, and flat surface like a carpet to prevent scratches or damage.

## **IMPORTANT NOTES**

- 1. Please check that all parts are present before starting assembly.
- 2. For the protection of your furniture and to ensure it is not damaged in the assembly process, place all parts on a clean, smooth surface.
- In order to align all screws properly, tighten all screws halfway first until product frame is assembled and then tighten fully when all screws are aligned.
- 4. Do not use power tools for assembly.
- 5. Please periodically check all fittings and re-tighten as necessary.
- 6. Do not use furniture unless all bolts and screws are firmly secured.