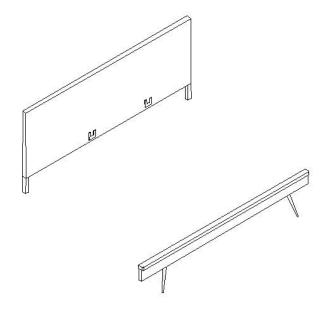

iture unless all bolts and screws are firmly secured.





| HARDWARE / TOOLS INVENTORY |                     |             |     |
|----------------------------|---------------------|-------------|-----|
| ID                         | DESCRIPTION         |             | QTY |
| A                          | SPANNER 12X13       | <b>==</b> 3 | 1   |
| B                          | BED BOLT 8X20       | 8           | 8   |
| 0                          | ALLEN KEY BOLT 6X70 | Ī           | 4   |
| 0                          | ALLEN KEY 4MM       |             | 1   |
| •                          | ALLEN KEY 5MM       |             | 1   |
| •                          | WASHER 6MM          | 0           | 4   |
| <b>G</b>                   | ALLEN KEY BOLT 8X12 | Ť           | 8   |



1



2