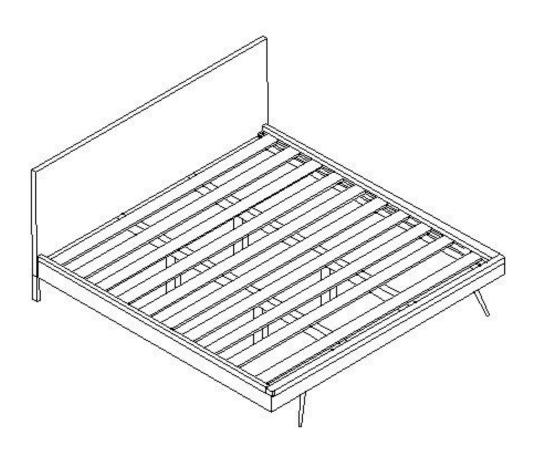

## **MADRID**

MADRID ACACIA BED (QUEEN) B1038Q

If you are having difficulty, our VIP Team is always here for you. Call us at **1-800-684-6014**During business hours or email us at **service@wazofurniture.com**.

| PARTS INVENTORY |                     |     |  |
|-----------------|---------------------|-----|--|
| ID              | DESCRIPTION         | QTY |  |
| A               | HEADBOARD           | 1   |  |
| B               | TAILBOARD           | 1   |  |
| 0               | WOOD LEG SUPPORT    | 4   |  |
| D               | WOOD MIDDLE SUPPORT | 2   |  |
| <b>3</b>        | SIDE RAIL           | 2   |  |
| •               | SLATES              | 11  |  |
| <b>G</b>        | IRON LEGS           | 2   |  |