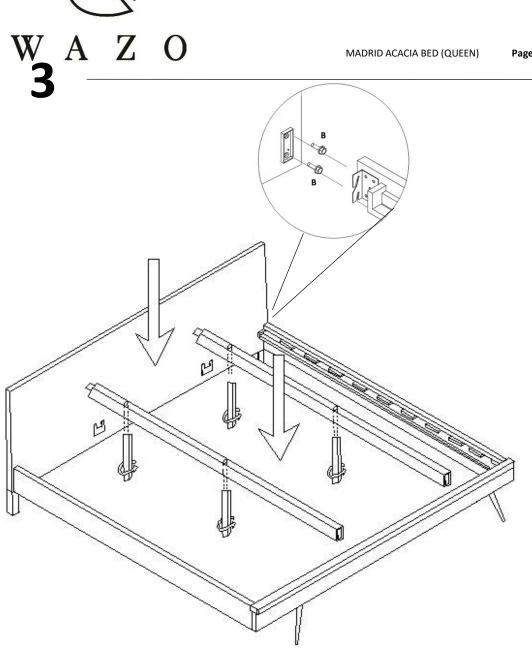

ure unless all bolts and screws are firmly secured.





| HARDWARE / TOOLS INVENTORY |                     |             |     |
|----------------------------|---------------------|-------------|-----|
| ID                         | DESCRIPTION         |             | QTY |
| A                          | SPANNER 12X13       | <b>==</b> 3 | 1   |
| B                          | BED BOLT 8X20       | 8           | 8   |
| 0                          | ALLEN KEY BOLT 6X70 | Ī           | 4   |
| 0                          | ALLEN KEY 4MM       |             | 1   |
| •                          | ALLEN KEY 5MM       |             | 1   |
| •                          | WASHER 6MM          | 0           | 4   |
| <b>G</b>                   | ALLEN KEY BOLT 8X12 | Ť           | 8   |



1



2