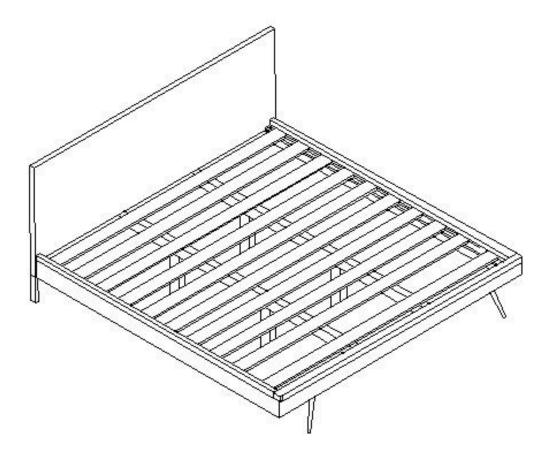

## **MADRID**

MADRID ACACIA BED (QUEEN) B1038Q

## **ASSEMBLY INSTRUCTIONS**

Read these instructions carefully and keep for future reference. Ensure that you have all the Pieces before starting assembly by referring to the parts inventory. When starting assembly, Place all pieces on a soft, clean, and flat surface like a carpet to prevent scratches or damage.