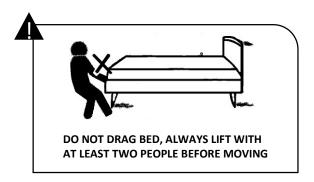

## **IMPORTANT NOTES**

- 1. Please check that all parts are present before starting assembly.
- 2. For the protection of your furniture and to ensure it is not damaged in the assembly process, place all parts on a clean, smooth surface.
- In order to align all screws properly, tighten all screws halfway first until product frame is assembled and then tighten fully when all screws are aligned.
- 4. Do not use power tools for assembly.
- 5. Please periodically check all fittings and re-tighten as necessary.
- 6. Do not use furniture unless all bolts and screws are firmly secured.