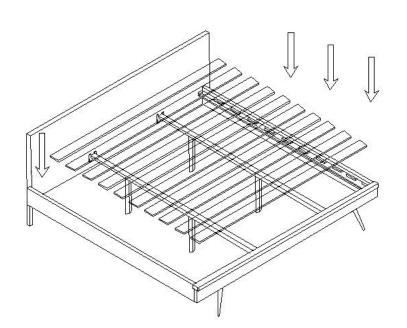

unless all bolts and screws are firmly secured.





| HARDWARE / TOOLS INVENTORY |                     |             |     |
|----------------------------|---------------------|-------------|-----|
| ID                         | DESCRIPTION         |             | QTY |
| A                          | SPANNER 12X13       | <b>==</b> 3 | 1   |
| B                          | BED BOLT 8X20       | 8           | 8   |
| 0                          | ALLEN KEY BOLT 6X70 | Ī           | 4   |
| 0                          | ALLEN KEY 4MM       |             | 1   |
| •                          | ALLEN KEY 5MM       |             | 1   |
| •                          | WASHER 6MM          | 0           | 4   |
| <b>G</b>                   | ALLEN KEY BOLT 8X12 | Ť           | 8   |



1



2