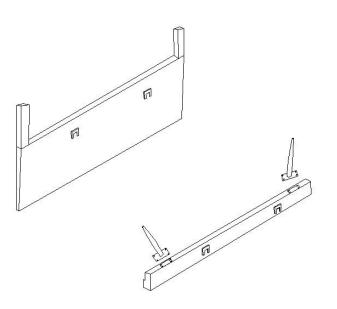

furniture unless all bolts and screws are firmly secured.





| HARDWARE / TOOLS INVENTORY |                     |             |     |
|----------------------------|---------------------|-------------|-----|
| ID                         | DESCRIPTION         |             | QTY |
| A                          | SPANNER 12X13       | <b>==</b> 3 | 1   |
| B                          | BED BOLT 8X20       | 8           | 8   |
| 0                          | ALLEN KEY BOLT 6X70 | Ī           | 4   |
| 0                          | ALLEN KEY 4MM       |             | 1   |
| •                          | ALLEN KEY 5MM       |             | 1   |
| •                          | WASHER 6MM          | 0           | 4   |
| <b>G</b>                   | ALLEN KEY BOLT 8X12 | Ť           | 8   |



1



2