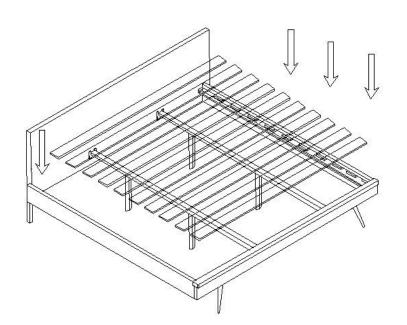

oduct frame is assembled and then tighten fully when all screws are aligned.
- 4. Do not use power tools for assembly.
- 5. Please periodically check all fittings and re-tighten as necessary.
- 6. Do not use furniture unless all bolts and screws are firmly secured.





| HARDWARE / TOOLS INVENTORY |                     |             |     |
|----------------------------|---------------------|-------------|-----|
| ID                         | DESCRIPTION         |             | QTY |
| A                          | SPANNER 12X13       | <b>==</b> 3 | 1   |
| B                          | BED BOLT 8X20       |             | 8   |
| 0                          | ALLEN KEY BOLT 6X70 | Ī           | 4   |
| 0                          | ALLEN KEY 4MM       |             | 1   |



1



2





4