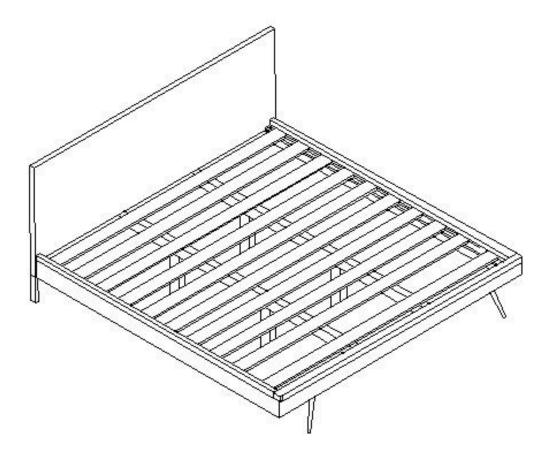

## **MADRID**

MADRID ACACIA BED (KING) B1038K

If you are having difficulty, our VIP Team is always here for you. Call us at **1-800-684-6014**During business hours or email us at **service@wazofurniture.com**.

| PARTS INVENTORY |                     |     |  |
|-----------------|---------------------|-----|--|
| ID              | DESCRIPTION         | QTY |  |
| A               | HEADBOARD           | 1   |  |
| B               | TAILBOARD           | 1   |  |
| 0               | WOOD LEG SUPPORT    | 4   |  |
| D               | WOOD MIDDLE SUPPORT | 2   |  |
| <b>3</b>        | SIDE RAIL           | 2   |  |
| •               | SLATES              | 11  |  |
| G               | IRON LEGS           | 2   |  |