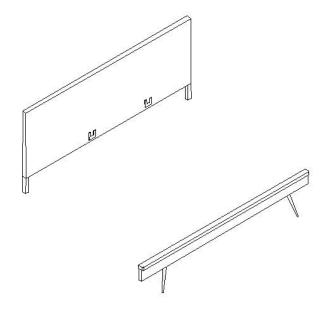

If you are having difficulty, our VIP Team is always here for you. Call us at **1-800-684-6014**During business hours or email us at **service@wazofurniture.com**.

| PARTS INVENTORY |                     |     |  |
|-----------------|---------------------|-----|--|
| ID              | DESCRIPTION         | QTY |  |
| A               | HEADBOARD           | 1   |  |
| B               | TAILBOARD           | 1   |  |
| 0               | WOOD LEG SUPPORT    | 4   |  |
| D               | WOOD MIDDLE SUPPORT | 2   |  |
| <b>3</b>        | SIDE RAIL           | 2   |  |
| •               | SLATES              | 11  |  |
| G               | IRON LEGS           | 2   |  |