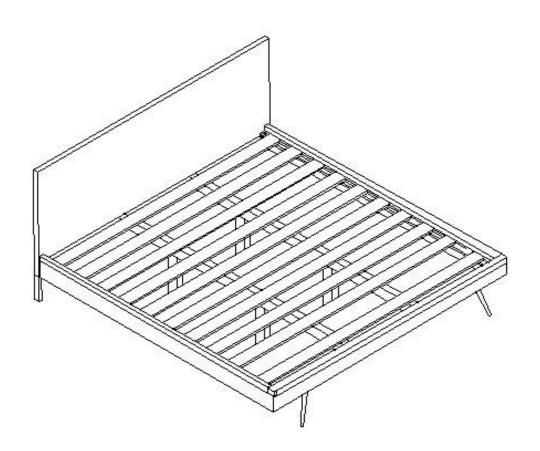

## **MADRID**

MADRID ACACIA BED (KING) B1038K

If you are having difficulty, our VIP Team is always here for you. Call us at **1-800-684-6014**During business hours or email us at **service@wazofurniture.com**.

| PARTS INVENTORY |                     |     |  |
|-----------------|---------------------|-----|--|
| ID              | DESCRIPTION         | QTY |  |
| A               | HEADBOARD           | 1   |  |
| B               | TAILBOARD           | 1   |  |
| 0               | WOOD LEG SUPPORT    | 4   |  |
| D               | WOOD MIDDLE SUPPORT | 2   |  |
| <b>3</b>        | SIDE RAIL           | 2   |  |
| •               | SLATES              | 11  |  |
| G               | IRON LEGS           | 2   |  |