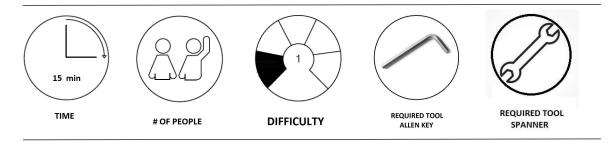

## **ASSEMBLY INSTRUCTIONS**

Read these instructions carefully and keep for future reference. Ensure that you have all the Pieces before starting assembly by referring to the parts inventory. When starting assembly, Place all pieces on a soft, clean, and flat surface like a carpet to prevent scratches or damage.

## **IMPORTANT NOTES**

- 1. Please check that all parts are present before starting assembly.
- 2. For the protection of your furniture and to ensure it is not damaged in the assembly process, place all parts on a clean, smooth surface.
- In order to align all screws properly, tighten all screws halfway first until product frame is assembled and then tighten fully when all screws are aligned.
- 4. Do not use power tools for assembly.
- 5. Please periodically check all fittings and re-tighten as necessary.
- 6. Do not use furniture unless all bolts and screws are firmly secured.