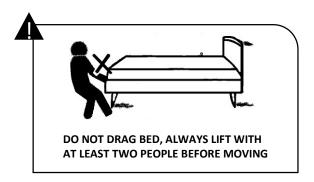

|
| D               | WOOD MIDDLE SUPPORT | 2   |  |
| <b>3</b>        | SIDE RAIL           | 2   |  |
| •               | SLATES              | 11  |  |
| G               | IRON LEGS           | 2   |  |



## **IMPORTANT NOTES**

- 1. Please check that all parts are present before starting assembly.
- 2. For the protection of your furniture and to ensure it is not damaged in the assembly process, place all parts on a clean, smooth surface.
- In order to align all screws properly, tighten all screws halfway first until product frame is assembled and then tighten fully when all screws are aligned.
- 4. Do not use power tools for assembly.
- 5. Please periodically check all fittings and re-tighten as necessary.
- 6. Do not use furniture unless all bolts and screws are firmly secured.





| HARDWARE / TOOLS INVENTORY |                     |             |     |
|----------------------------|---------------------|-------------|-----|
| ID                         | DESCRIPTION         |             | QTY |
| A                          | SPANNER 12X13       | <b>==</b> 3 | 1   |
| B                          | BED BOLT 8X20       |             | 8   |
| 0                          | ALLEN KEY BOLT 6X70 | Ī           | 4   |
| 0                          | ALLEN KEY 4MM       |             | 1   |



1



2





4