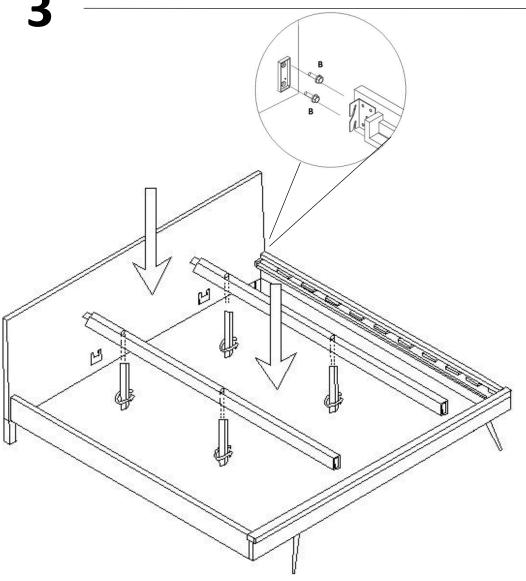

| HARDWARE / TOOLS INVENTORY |                     |             |     |
|----------------------------|---------------------|-------------|-----|
| ID                         | DESCRIPTION         |             | QTY |
| A                          | SPANNER 12X13       | <b>==</b> 3 | 1   |
| B                          | BED BOLT 8X20       |             | 8   |
| 0                          | ALLEN KEY BOLT 6X70 | Ī           | 4   |
| 0                          | ALLEN KEY 4MM       |             | 1   |

1

2

4