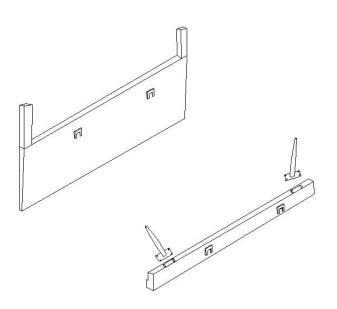

If you are having difficulty, our VIP Team is always here for you. Call us at **1-800-684-6014**During business hours or email us at **service@wazofurniture.com**.

| PARTS INVENTORY |                     |     |  |
|-----------------|---------------------|-----|--|
| ID              | DESCRIPTION         | QTY |  |
| A               | HEADBOARD           | 1   |  |
| B               | TAILBOARD           | 1   |  |
| 0               | WOOD LEG SUPPORT    | 4   |  |
| D               | WOOD MIDDLE SUPPORT | 2   |  |
| <b>3</b>        | SIDE RAIL           | 2   |  |
| •               | SLATES              | 11  |  |
| G               | IRON LEGS           | 2   |  |