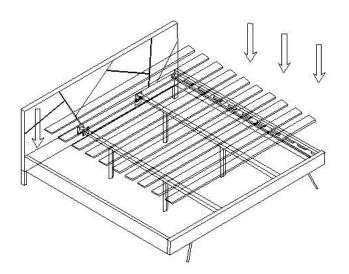

## **ASSEMBLY INSTRUCTIONS**

Read these instructions carefully and keep for future reference. Ensure that you have all the Pieces before starting assembly by referring to the parts inventory. When starting assembly, Place all pieces on a soft, clean, and flat surface like a carpet to prevent scratches or damage.

## **IMPORTANT NOTES**

- Please check that all parts are present before starting assembly.
- 2. For the protection of your furniture and to ensure it is not damaged in the assembly process, place all parts on a clean, smooth surface.
- In order to align all screws properly, tighten all screws halfway first until product frame is assembled and then tighten fully when all screws are aligned.
- 4. Do not use power tools for assembly.
- 5. Please periodically check all fittings and re-tighten as necessary.
- 6. Do not use furniture unless all bolts and screws are firmly secured.