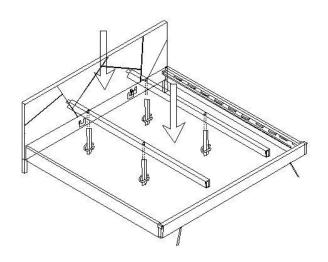

If you are having difficulty, our VIP Team is always here for you. Call us at **1-800-684-6014**During business hours or email us at **service@wazofurniture.com**.

| PARTS INVENTORY |                       |     |
|-----------------|-----------------------|-----|
| ID              | DESCRIPTION           | QTY |
| A               | HEADBOARD             | 1   |
| B               | TAILBOARD             | 1   |
| 0               | WOODEN LEG SUPPORT    | 4   |
| 0               | WOODEN MIDDLE SUPPORT | 2   |
| <b>3</b>        | SIDE RAIL             | 2   |
| •               | SLATES                | 11  |
| <b>G</b>        | IRON LEGS             | 2   |

Structural integrity is warranted only if all fasteners are properly installed & tightened, and the bed is moved only per instructions.

| HARDWARE / TOOLS INVENTORY |                     |          |     |
|----------------------------|---------------------|----------|-----|
| ID                         | DESCRIPTION         |          | QTY |
| A                          | SPANNER 12X13       | <b>5</b> | 1   |
| B                          | BED BOLT 8X20       | 8        | 8   |
| 0                          | ALLEN KEY BOLT 6X70 | T        | 4   |
| 0                          | ALLEN KEY 4MM       |          | 1   |