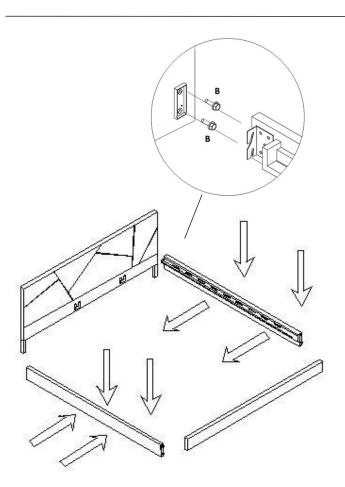

If you are having difficulty, our VIP Team is always here for you. Call us at **1-800-684-6014**During business hours or email us at **service@wazofurniture.com**.

| PARTS INVENTORY |                       |     |
|-----------------|-----------------------|-----|
| ID              | DESCRIPTION           | QTY |
| A               | HEADBOARD             | 1   |
| B               | TAILBOARD             | 1   |
| 0               | WOODEN LEG SUPPORT    | 4   |
| 0               | WOODEN MIDDLE SUPPORT | 2   |
| <b>3</b>        | SIDE RAIL             | 2   |
| •               | SLATES                | 11  |
| <b>G</b>        | IRON LEGS             | 2   |

Structural integrity is warranted only if all fasteners are properly installed & tightened, and the bed is moved only per instructions.

| HARDWARE / TOOLS INVENTORY |                     |          |     |
|----------------------------|---------------------|----------|-----|
| ID                         | DESCRIPTION         |          | QTY |
| A                          | SPANNER 12X13       | <b>5</b> | 1   |
| B                          | BED BOLT 8X20       | 8        | 8   |
| 0                          | ALLEN KEY BOLT 6X70 | T        | 4   |
| 0                          | ALLEN KEY 4MM       |          | 1   |