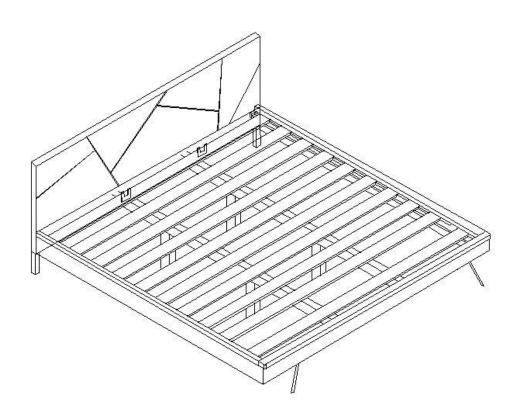

## **PALMA**

PALMA ACACIA BED (QUEEN) B1036Q

If you are having difficulty, our VIP Team is always here for you. Call us at **1-800-684-6014**During business hours or email us at **service@wazofurniture.com**.

| PARTS INVENTORY |                       |     |
|-----------------|-----------------------|-----|
| ID              | DESCRIPTION           | QTY |
| A               | HEADBOARD             | 1   |
| B               | TAILBOARD             | 1   |
| 0               | WOODEN LEG SUPPORT    | 4   |
| 0               | WOODEN MIDDLE SUPPORT | 2   |
| <b>3</b>        | SIDE RAIL             | 2   |
| •               | SLATES                | 11  |
| <b>G</b>        | IRON LEGS             | 2   |