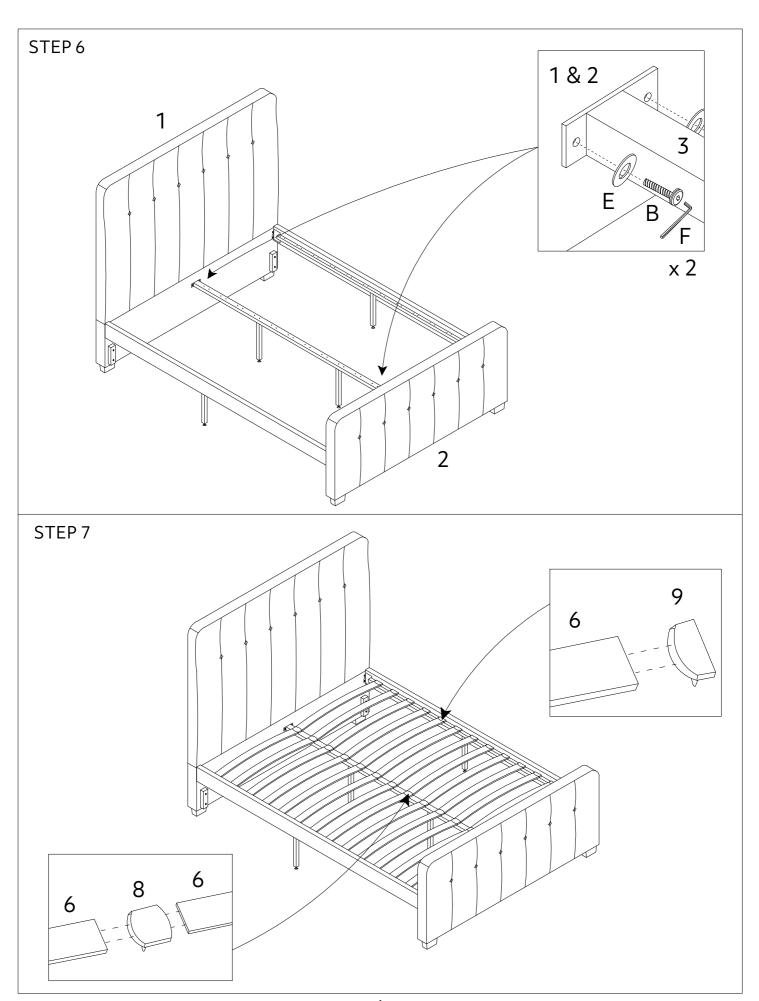

M8 x 13mm x 4pcs    | (J)Screw M4 x 45mm x 12pcs |
| 5                              |                            | <b>√</b> mmmmm()           |
| (K)Plastic Barrel Nuts x 56pcs | (L)Screw M5 x 50mm x 56pcs | (M)Screw M4 x 30mm x 24pcs |
|                                |                            | onnmn.                     |
| (N)Screw M4 x 20mm x 80pcs     |                            |                            |
| «mmt)                          |                            |                            |
|                                |                            |                            |
|                                |                            |                            |
|                                |                            |                            |