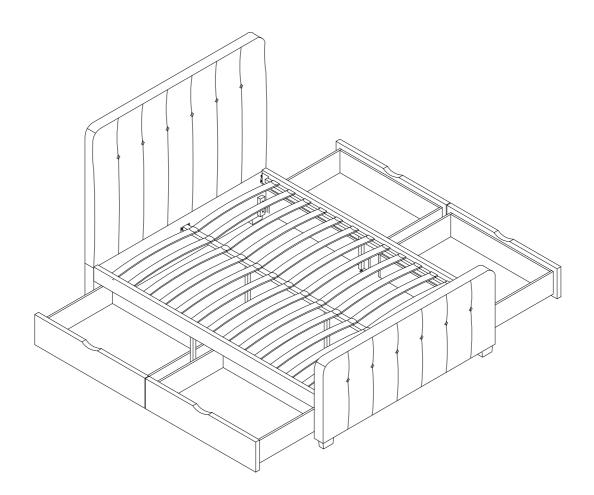

## ANNISTON Fabric Bed with Storage B1014Q





## **IMPORTANT NOTE**

- 1. PLEASE CHECK THAT ALL PARTS ARE PRESENT BEFORE YOU START THE ASSEMBLY OF YOUR FURNITURE.
- 2. FOR THE PROTECTION OF YOUR FURNITURE, PLACE ALL PARTS ON A CLEAN AND SMOOTH SURFACE TO PREVENT ANY DAMAGE.
- 3. DO NOT USE POWER TOOLS TO ASSEMBLE THE BED.
- 4. PLEASE PERIODICALLY CHECK ALL FITTINGS AND RE-TIGHTEN AS NECESSAY.
- 5. DO NOT USE THE BED UNLESS ALL BOLTS AND SCREWS ARE FIRMLY SECURED.



| HARDWARE LIST                  |                            |                            |
|--------------------------------|----------------------------|----------------------------|
| (A)Bolt M8 x 20mm x 4pcs       | (B)Bolt M8 x30mm x 12pcs   | (C)Bolt M8 x45mm x 12pcs   |
|                                |                            |                            |
|