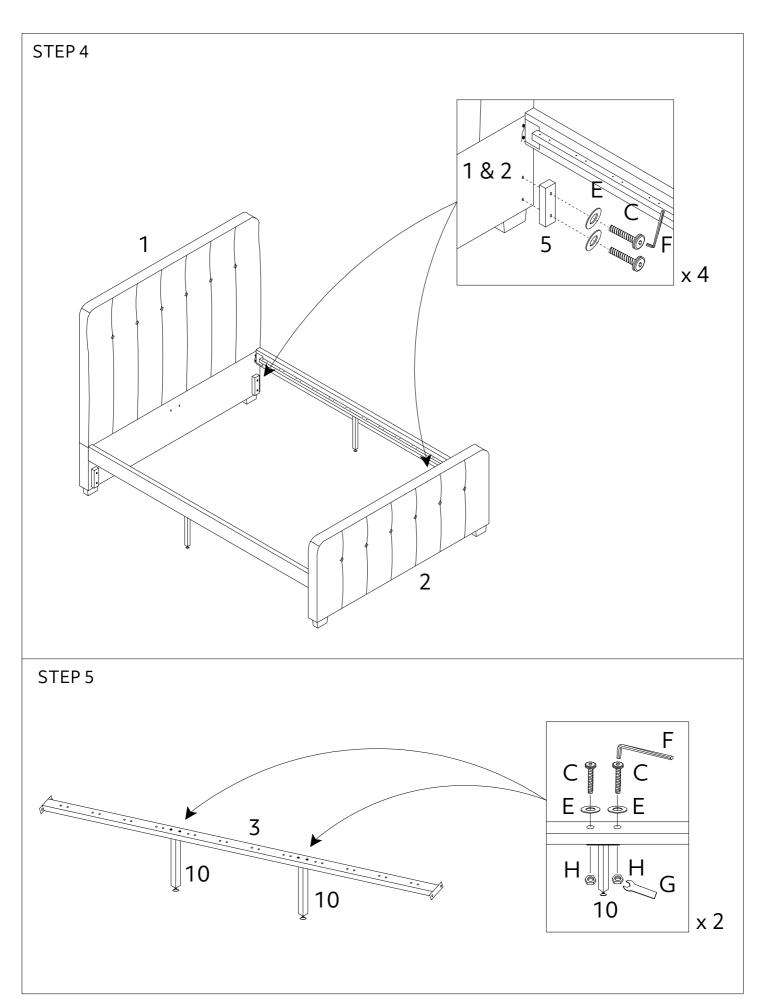

## **IMPORTANT NOTE**

- 1. PLEASE CHECK THAT ALL PARTS ARE PRESENT BEFORE YOU START THE ASSEMBLY OF YOUR FURNITURE.
- 2. FOR THE PROTECTION OF YOUR FURNITURE, PLACE ALL PARTS ON A CLEAN AND SMOOTH SURFACE TO PREVENT ANY DAMAGE.
- 3. DO NOT USE POWER TOOLS TO ASSEMBLE THE BED.
- 4. PLEASE PERIODICALLY CHECK ALL FITTINGS AND RE-TIGHTEN AS NECESSAY.
- 5. DO NOT USE THE BED UNLESS ALL BOLTS AND SCREWS ARE FIRMLY SECURED.

| HARDWARE LIST                  |                            |                            |
|--------------------------------|----------------------------|----------------------------|
| (A)Bolt M8 x 20mm x 4pcs       | (B)Bolt M8 x30mm x 12pcs   | (C)Bolt M8 x45mm x 12pcs   |
|                                |                            |                            |
| (D)Spring Washer x 8pcs        | (E)Flat Washer x 28pcs     | (F)Allen Key M5 x 1pc      |
|                                |                            |                            |
| (G)Spanner x 1pc               | (H)Nut M8 x 13mm x 4pcs    | (J)Screw M4 x 45mm x 12pcs |
| 5                              |                            | <b>√</b> mmmmm()           |
| (K)Plastic Barrel Nuts x 56pcs | (L)Screw M5 x 50mm x 56pcs | (M)Screw M4 x 30mm x 24pcs |
|                                |                            | onnmn.                     |
| (N)Screw M4 x 20mm x 80pcs     |                            |                            |
| «mmt)                          |                            |                            |
|                                |                            |                            |
|                                |                            |                            |
|                                |                            |                            |