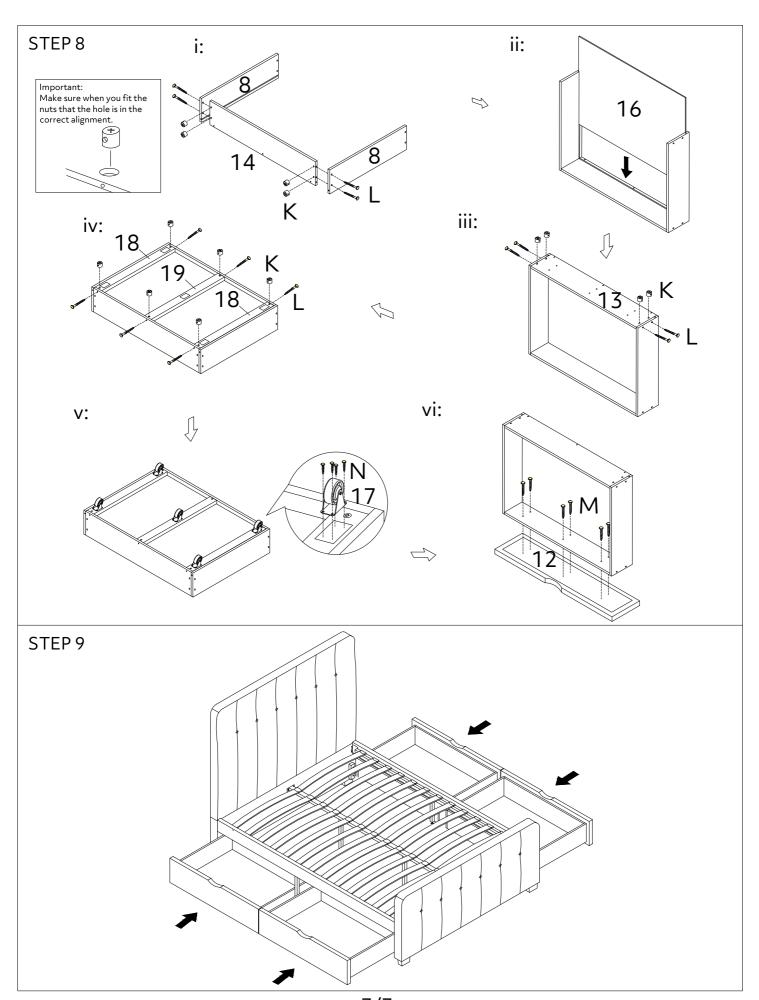

x 13mm x 4pcs    | (J)Screw M4 x 45mm x 12pcs |
| 5                              |                            | <b>√</b> mmmmm()           |
| (K)Plastic Barrel Nuts x 56pcs | (L)Screw M5 x 50mm x 56pcs | (M)Screw M4 x 30mm x 24pcs |
|                                |                            | onnmn.                     |
| (N)Screw M4 x 20mm x 80pcs     |                            |                            |
| «mmt)                          |                            |                            |
|                                |                            |                            |
|                                |                            |                            |
|                                |                            |                            |