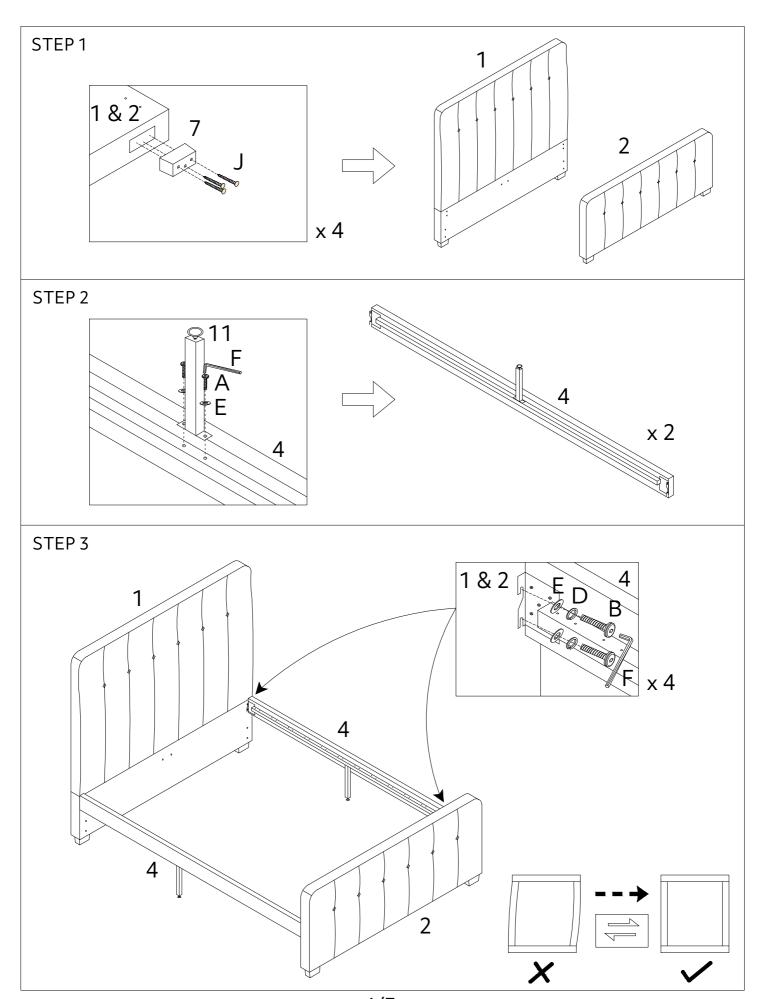

## **IMPORTANT NOTE**

- 1. PLEASE CHECK THAT ALL PARTS ARE PRESENT BEFORE YOU START THE ASSEMBLY OF YOUR FURNITURE.
- 2. FOR THE PROTECTION OF YOUR FURNITURE, PLACE ALL PARTS ON A CLEAN AND SMOOTH SURFACE TO PREVENT ANY DAMAGE.
- 3. DO NOT USE POWER TOOLS TO ASSEMBLE THE BED.
- 4. PLEASE PERIODICALLY CHECK ALL FITTINGS AND RE-TIGHTEN AS NECESSAY.
- 5. DO NOT USE THE BED UNLESS ALL BOLTS AND SCREWS ARE FIRMLY SECURED.

| HARDWARE LIST                  |                            |                            |
|--------------------------------|----------------------------|----------------------------|
| (A)Bolt M8 x 20mm x 4pcs       | (B)Bolt M8 x30mm x 12pcs   | (C)Bolt M8 x45mm x 12pcs   |
|                                |                            |                            |
| (D)Spring Washer x 8pcs        | (E)Flat Washer x 28pcs     | (F)Allen Key M5 x 1pc      |
|                                |                            |                            |
| (G)Spanner x 1pc               | (H)Nut M8 x 13mm x 4pcs    | (J)Screw M4 x 45mm x 12pcs |
| 5                              |                            | <b>√</b> mmmmm()           |
| (K)Plastic Barrel Nuts x 56pcs | (L)Screw M5 x 50mm x 56pcs | (M)Screw M4 x 30mm x 24pcs |
|                                |                            | onnmn.                     |
| (N)Screw M4 x 20mm x 80pcs     |                            |                            |
| «mmt)                          |                            |                            |
|                                |                            |                            |
|                                |                            |                            |
|                                |                            |                            |