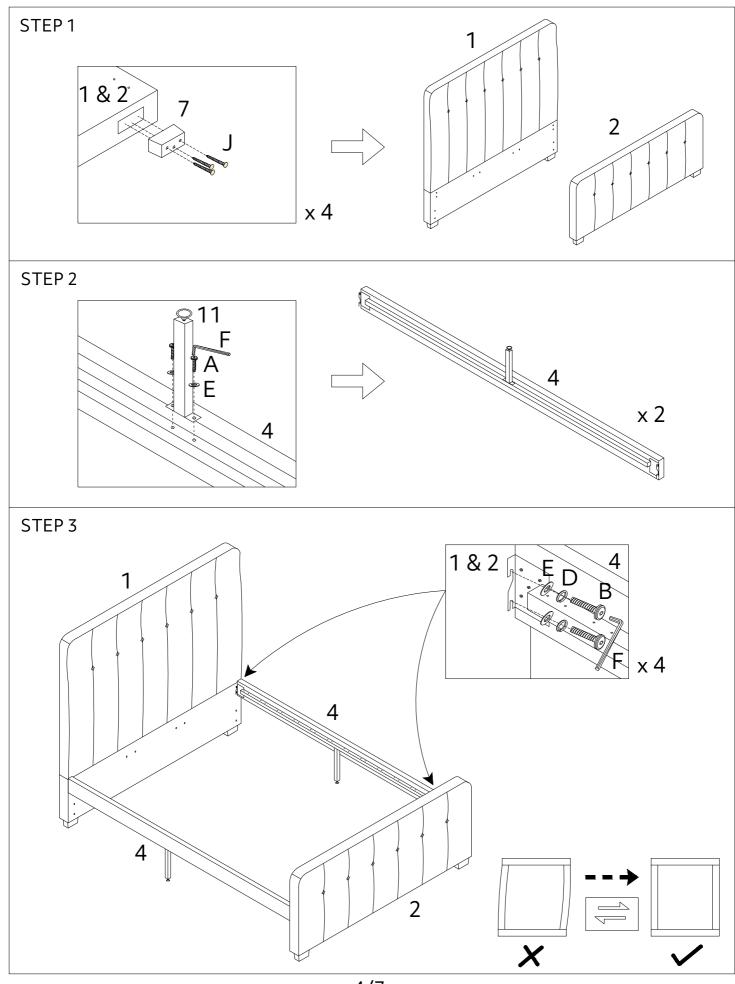

Nut M8 x 13mm x 8pcs    | (J)Screw M4 x 45mm x 12pcs |
| 2                              |                            | -                          |
| (K)Plastic Barrel Nuts x 56pcs | (L)Screw M5 x 50mm x 56pcs | (M)Screw M4 x 30mm x 24pcs |
| 0                              |                            | <uuno< td=""></uuno<>      |
| (N)Screw M4 x 20mm x 80pcs     |                            |                            |
| -murQ                          |                            |                            |
|                                |                            |                            |
|                                |                            |                            |
|                                |                            |                            |



4/7







7/7