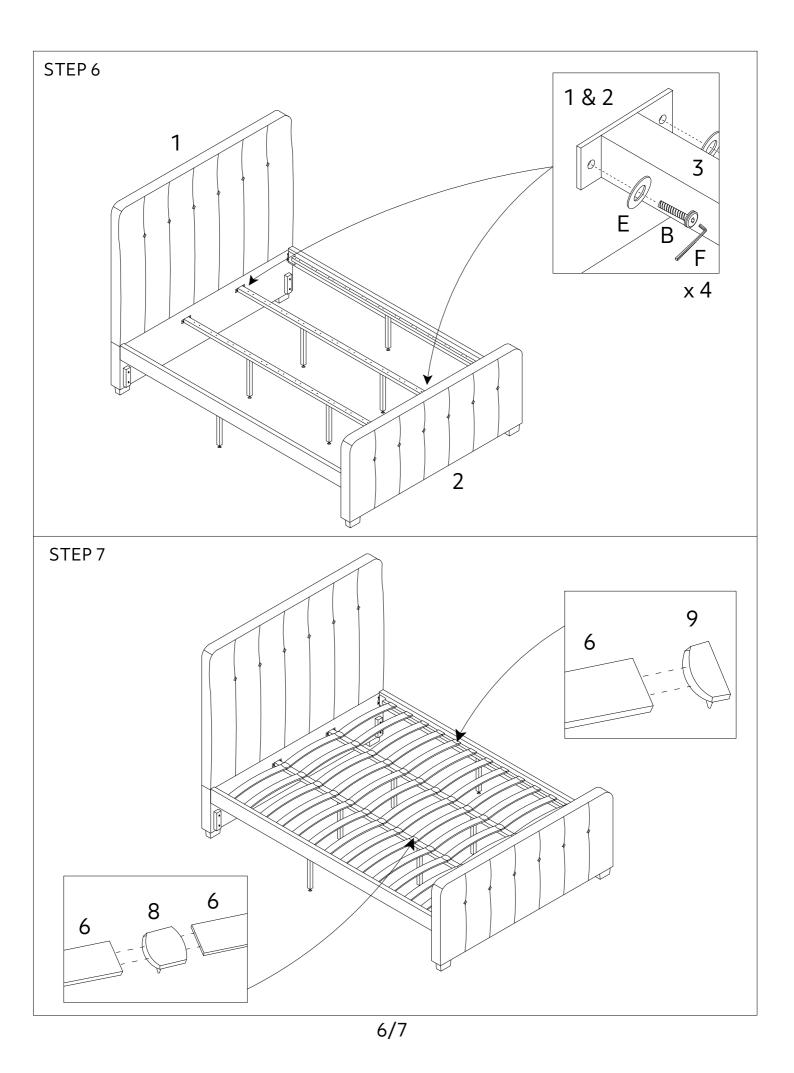

2/7

| HARDWARE LIST                  |                            |                            |
|--------------------------------|----------------------------|----------------------------|
| (A)Bolt M8 x 20mm x 4pcs       | (B)Bolt M8 x30mm x 16pcs   | (C)Bolt M8 x45mm x 16pcs   |
|                                |                            |                            |
| (D)Spring Washer x 8pcs        | (E)Flat Washer x 36pcs     | (F)Allen Key M5 x 1pc      |
|                                |                            |                            |
| (G)Spanner x 1pc               | (H)Nut M8 x 13mm x 8pcs    | (J)Screw M4 x 45mm x 12pcs |
| 2                              |                            | -                          |
| (K)Plastic Barrel Nuts x 56pcs | (L)Screw M5 x 50mm x 56pcs | (M)Screw M4 x 30mm x 24pcs |
| 0                              |                            | <uuno< td=""></uuno<>      |
| (N)Screw M4 x 20mm x 80pcs     |                            |                            |
| -murQ                          |                            |                            |
|                                |                            |                            |
|                                |                            |                            |
|                                |                            |                            |