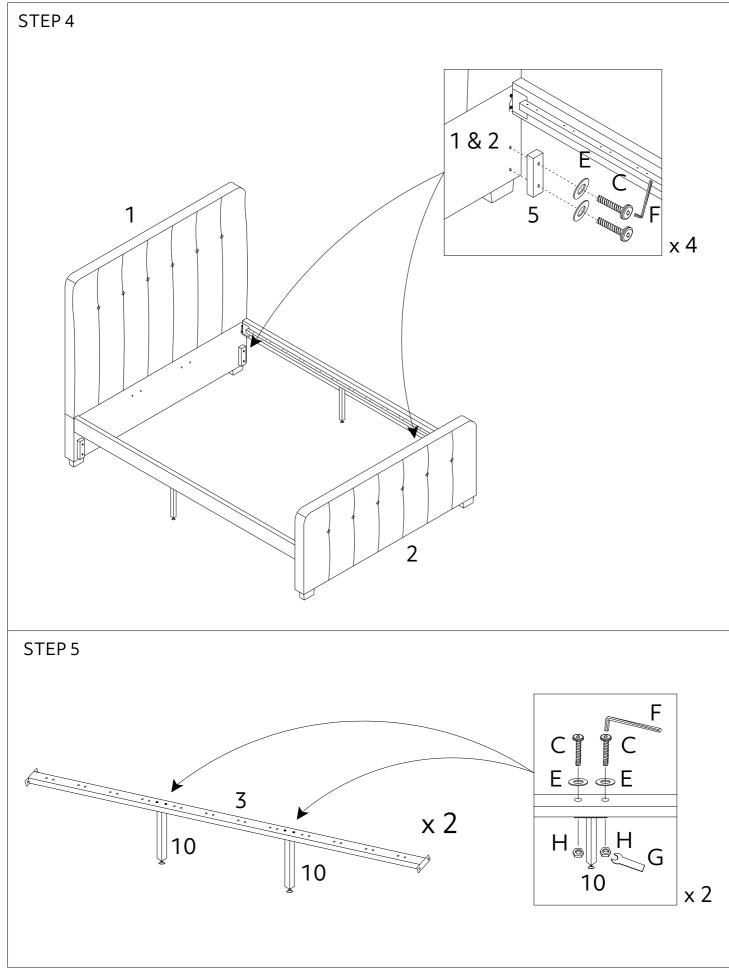

x 13mm x 8pcs    | (J)Screw M4 x 45mm x 12pcs |
| 2                              |                            | -                          |
| (K)Plastic Barrel Nuts x 56pcs | (L)Screw M5 x 50mm x 56pcs | (M)Screw M4 x 30mm x 24pcs |
| 0                              |                            | <uuno< td=""></uuno<>      |
| (N)Screw M4 x 20mm x 80pcs     |                            |                            |
| -murQ                          |                            |                            |
|                                |                            |                            |
|                                |                            |                            |
|                                |                            |                            |



4/7







7/7