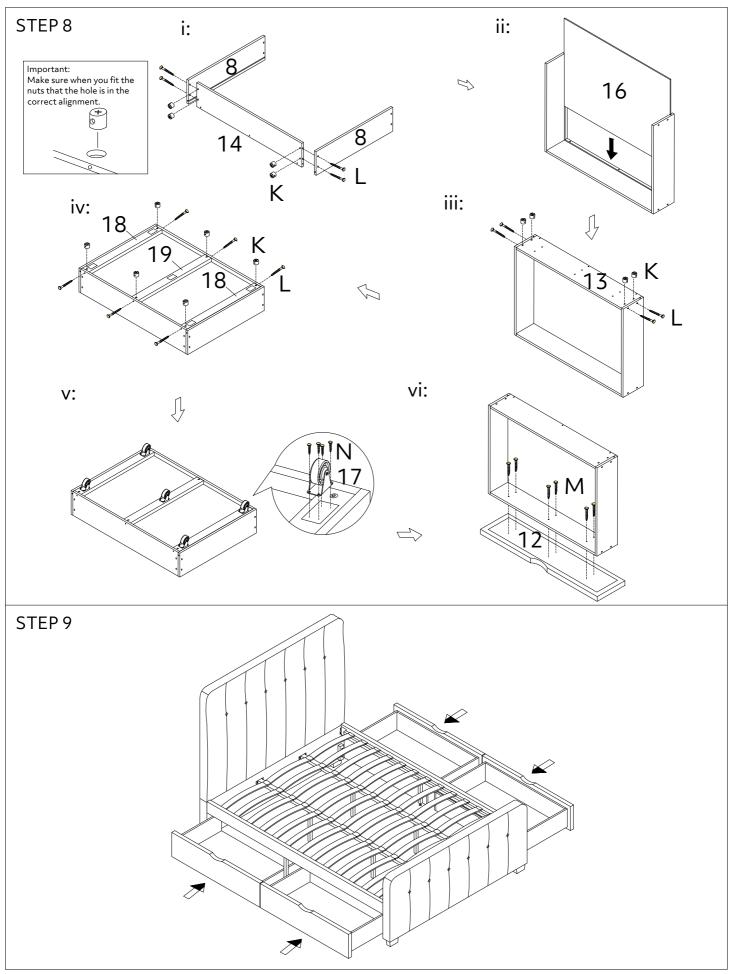

2/7

| HARDWARE LIST                  |                            |                            |
|--------------------------------|----------------------------|----------------------------|
| (A)Bolt M8 x 20mm x 4pcs       | (B)Bolt M8 x30mm x 16pcs   | (C)Bolt M8 x45mm x 16pcs   |
|                                |                            |                            |
| (D)Spring Washer x 8pcs        | (E)Flat Washer x 36pcs     | (F)Allen Key M5 x 1pc      |
|                                |                            |                            |
| (G)Spanner x 1pc               | (H)Nut M8 x 13mm x 8pcs    | (J)Screw M4 x 45mm x 12pcs |
| 2                              |                            | -                          |
| (K)Plastic Barrel Nuts x 56pcs | (L)Screw M5 x 50mm x 56pcs | (M)Screw M4 x 30mm x 24pcs |
| 0                              |                            | <uuno< td=""></uuno<>      |
| (N)Screw M4 x 20mm x 80pcs     |                            |                            |
| -murQ                          |                            |                            |
|                                |                            |                            |
|                                |                            |                            |
|                                |                            |                            |