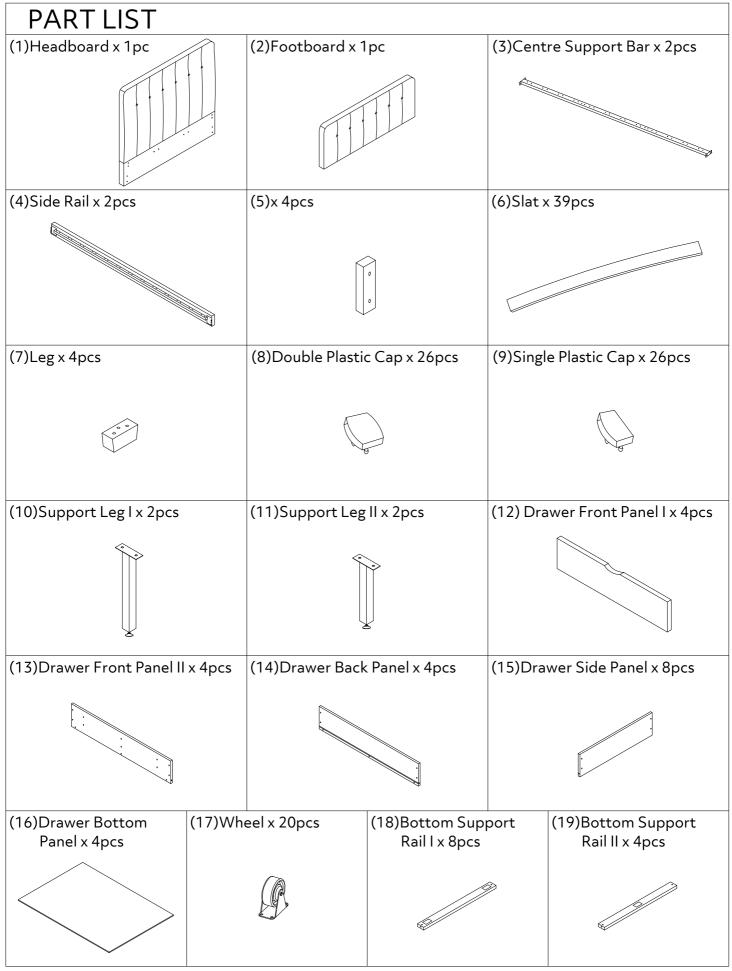

2/7

| HARDWARE LIST                  |                            |                            |
|--------------------------------|----------------------------|----------------------------|
| (A)Bolt M8 x 20mm x 4pcs       | (B)Bolt M8 x30mm x 16pcs   | (C)Bolt M8 x45mm x 16pcs   |
|                                |                            |                            |
| (D)Spring Washer x 8pcs        | (E)Flat Washer x 36pcs     | (F)Allen Key M5 x 1pc      |
|                                |                            |                            |
| (G)Spanner x 1pc               | (H)Nut M8 x 13mm x 8pcs    | (J)Screw M4 x 45mm x 12pcs |
| 2                              |                            | -                          |
| (K)Plastic Barrel Nuts x 56pcs | (L)Screw M5 x 50mm x 56pcs | (M)Screw M4 x 30mm x 24pcs |
| 0                              |                            | <uuno< td=""></uuno<>      |
| (N)Screw M4 x 20mm x 80pcs     |                            |                            |
| -murQ                          |                            |                            |
|                                |                            |                            |
|                                |                            |                            |
|                                |                            |                            |