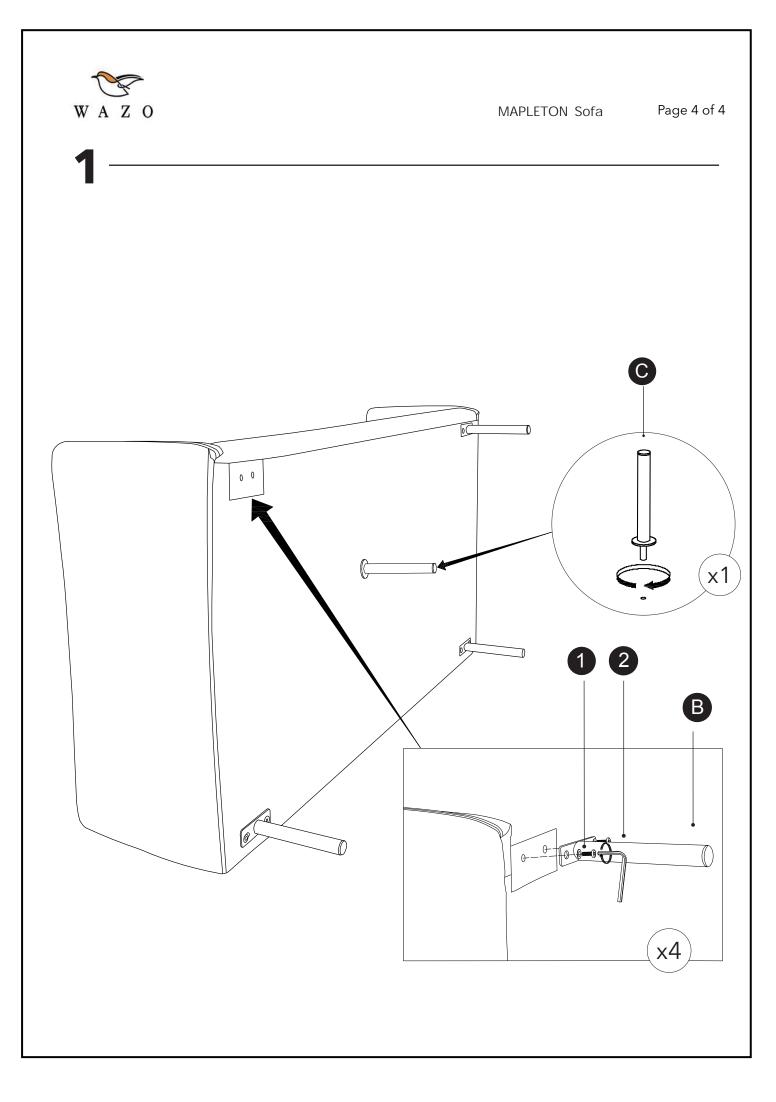

If you are having difficulty, our VIP Team is always here for you. Call us at **1-800-684-6014** during business hours or email us at **service@wazofurniture.com.** 

|    | PARTS INVENTORY |     |  |  |
|----|-----------------|-----|--|--|
| ID | DESCRIPTION     | QTY |  |  |
| A  | SOFA BODY       | 1   |  |  |
| B  | LEGS            | 4   |  |  |
| C  | SUPPORT LEG     | 1   |  |  |

| HARDWARE/TOOLSVENTORY |                |  |     |  |
|-----------------------|----------------|--|-----|--|
| ID                    | DESCRIPTION    |  | QTY |  |
| 1                     | M10x 25mm BOLT |  | 8   |  |
| 2                     | M6 ALLEN KEY   |  | 1   |  |