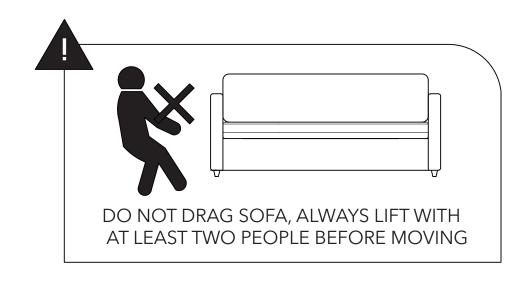

## **IMPORTANT NOTES**

- 1. Please check that all parts are present before starting assembly.
- 2. For the protection of your furniture and to ensure it is not damaged in the assembly process, place all parts on a clean, smooth surface.
- 3. In order to align all screws properly,tighten all screws halfway first until product frame is assembled and then tighten fully when all screws are aligned.
- 4. Do not use power tools for assembly.
- 5. Please periodically check all fittings and re-tighten as necessary.