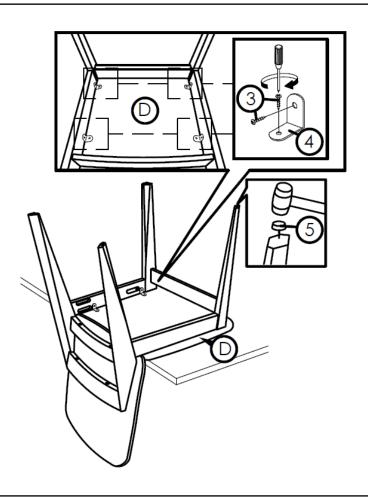

## **IMPORTANT NOTES**

- 1. Please check that all parts are present before starting assembly.
- 2. For the protection of your furniture and to ensure it is not damaged in the assembly process, place all parts on a clean, smooth surface.
- 3. In order to align all screws properly, tighten all screws halfway first until product frame is assembled and then tighten fully when all screws are aligned.
- 4. Do not use power tools for assembly.
- 5. Please periodically check all fittings and re-tighten as necessary.
- 6. Do not use furniture unless all bolts and screws are firmly secured.

Structural Integrity is warranted only if all fasteners are properly installed & tightened, and the sideboard is moved only per instruction.

| HARDWARE / TOOLS INVENTORY |                                                            |      |  |
|----------------------------|------------------------------------------------------------|------|--|
| ID                         | DESCRIPTION                                                | QTY  |  |
| 1                          | JCBC M6 x 50mm + S/W M6 + F/W M6 x 13mm                    | 6PCS |  |
| 2                          | ALLEN KEY M4 (BALL SHAPE)                                  | 1PC  |  |
| 3                          | PH SCREW M4 x 12mm   ≺  *  *  *  *  *  *  *  *  *  *  *  * | 8PCS |  |
| 4                          | L BRACKET                                                  | 4PCS |  |
| 5                          | PVC NAIL 5/8" (WITH PIN)                                   | 4PCS |  |