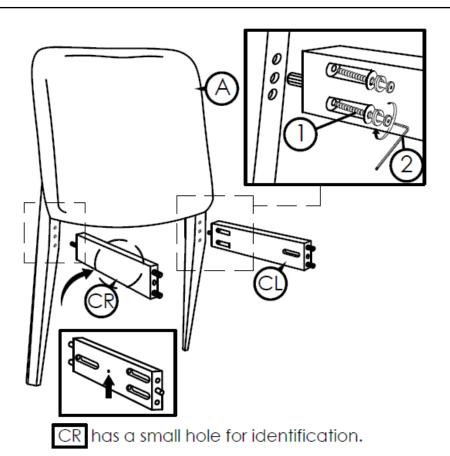

If you are having difficulty, our VIP Team is always here for you. Call us at **1-800-684-6014** during business hours or email us at **service@wazofurniture.com**.

| PARTS INVENTORY |                 |      |     |
|-----------------|-----------------|------|-----|
| ID              | DESCRIPTION     |      | QTY |
| А               | CHAIR BACK      |      | 1   |
| В               | FRONT LEG       |      | 1   |
| С               | SIDE RAIL (L&R) | 13 0 | 2   |
| D               | CUSHION         |      | 1   |

## **IMPORTANT NOTES**

- 1. Please check that all parts are present before starting assembly.
- 2. For the protection of your furniture and to ensure it is not damaged in the assembly process, place all parts on a clean, smooth surface.
- 3. In order to align all screws properly, tighten all screws halfway first until product frame is assembled and then tighten fully when all screws are aligned.
- 4. Do not use power tools for assembly.
- 5. Please periodically check all fittings and re-tighten as necessary.
- 6. Do not use furniture unless all bolts and screws are firmly secured.