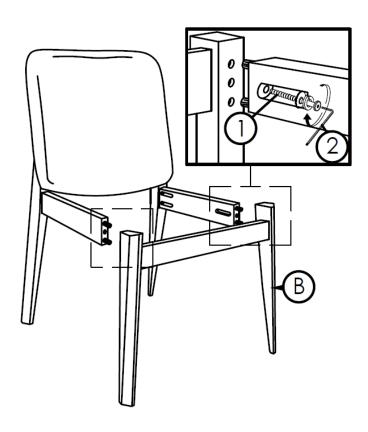

If you are having difficulty, our VIP Team is always here for you. Call us at **1-800-684-6014** during business hours or email us at **service@wazofurniture.com**.

| PARTS INVENTORY |                 |      |     |
|-----------------|-----------------|------|-----|
| ID              | DESCRIPTION     |      | QTY |
| А               | CHAIR BACK      |      | 1   |
| В               | FRONT LEG       |      | 1   |
| С               | SIDE RAIL (L&R) | 13 0 | 2   |
| D               | CUSHION         |      | 1   |

## **IMPORTANT NOTES**

- 1. Please check that all parts are present before starting assembly.
- 2. For the protection of your furniture and to ensure it is not damaged in the assembly process, place all parts on a clean, smooth surface.
- 3. In order to align all screws properly, tighten all screws halfway first until product frame is assembled and then tighten fully when all screws are aligned.
- 4. Do not use power tools for assembly.
- 5. Please periodically check all fittings and re-tighten as necessary.
- 6. Do not use furniture unless all bolts and screws are firmly secured.