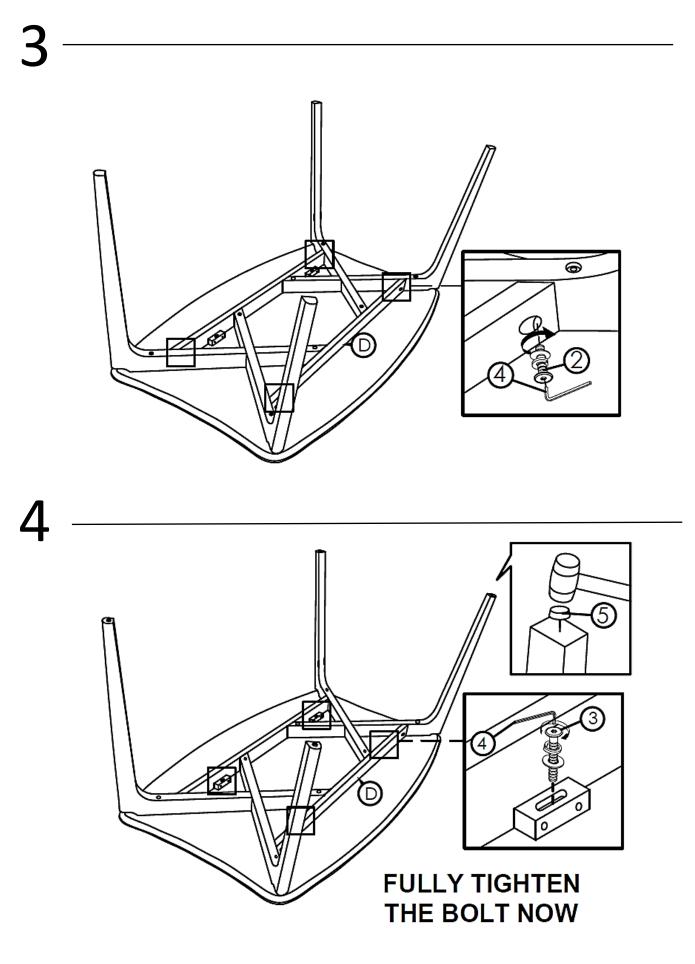

## **IMPORTANT NOTES**

- 1. Please check that all parts are present before starting assembly.
- 2. For the protection of your furniture and to ensure it is not damaged in the assembly process, place all parts on a clean, smooth surface.
- In order to align all screws properly, tighten all screws halfway first until product frame is assembled and then tighten fully when all screws are aligned.
- 4. Do not use power tools for assembly.
- 5. Please periodically check all fittings and re-tighten as necessary.
- 6. Do not use furniture unless all bolts and screws are firmly secured.