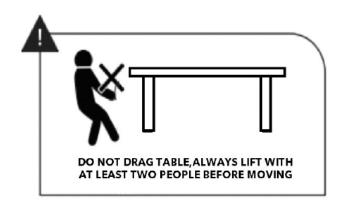

## **IMPORTANT NOTES**

- 1. Please check that all parts are present before starting assembly.
- 2. For the protection of your furniture and to ensure it is not damaged in the assembly process, place all parts on a clean, smooth surface.
- In order to align all screws properly, tighten all screws halfway first until product frame is assembled and then tighten fully when all screws are aligned.
- 4. Do not use power tools for assembly.
- 5. Please periodically check all fittings and re-tighten as necessary.
- 6. Do not use furniture unless all bolts and screws are firmly secured.