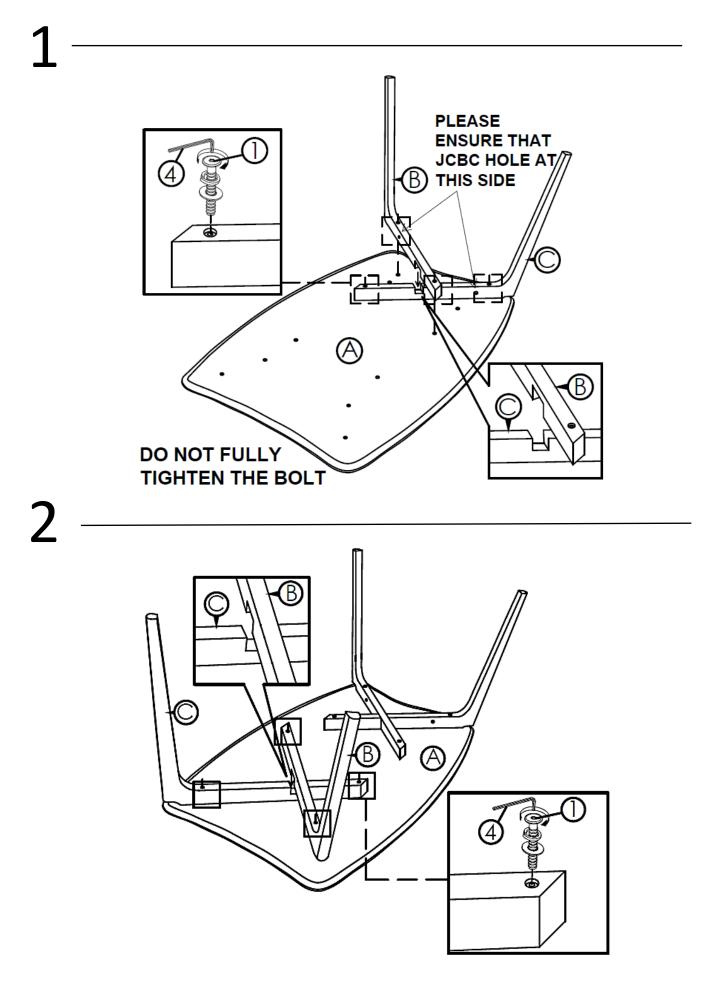

If you are having difficulty, our VIP Team is always here for you. Call us at **1-800-684-6014** during business hours or email us at **service@wazofurniture.com**.

| PARTS INVENTORY |                   |     |  |
|-----------------|-------------------|-----|--|
| ID              | DESCRIPTION       | QTY |  |
| А               | TABLE TOP         | 1   |  |
| В               | TABLE LEG (LEFT)  | 2   |  |
| с               | TABLE LEG (RIGHT) | 2   |  |
| D               | LEG SUPPORT       | 2   |  |

Structural Integrity is warranted only if all fasteners are properly installed & tightened, and the sideboard is moved only per instruction.

| HARDWARE / TOOLS INVENTORY |                                            |      |  |
|----------------------------|--------------------------------------------|------|--|
| ID                         | DESCRIPTION                                | QTY  |  |
| 1                          | JCBC M6 x 60mm + S/W M6 + F/W M6 x<br>13mm | 8PCS |  |
| 2                          | JCBC M6 x 30mm + S/W M6 + F/W M6 x<br>13mm | 4PCS |  |
| 3                          | JCBC M6 x 35mm + S/W M6 + F/W M6 x<br>19mm | 4PCS |  |
| 4                          | ALLEN KEY M4<br>(BALL SHAPE)               | 1PC  |  |
| 5                          | PVC NAIL 5/8" (WITH PIN)                   | 4PCS |  |