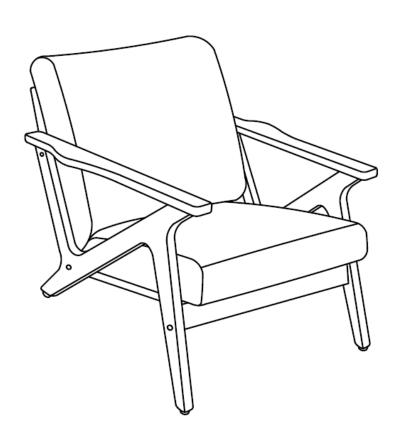

VERSION1.0



T6362-1/2 BIANCA 1 SEATER SOFA



## **ASSEMBLY INSTRUCTIONS**

Read these instructions carefully and keep for future reference. Ensure that you have all the pieces before starting assembly by referring to the parts inventory. When starting assembly, ace all pieces on a soft, clean, and flat surface like a carpet to prevent scratches or damage.

If you are having difficulty, our VIP Team is always here for you. Call us at **1-800-684-6014** during business hours or email us at **service@wazofurniture.com**.



| PARTS INVENTORY |                |     |  |
|-----------------|----------------|-----|--|
| ID              | DESCRIPTION    | QTY |  |
| Α               | SOFA LEG (L/R) | 2   |  |
| В               | FRONT RAIL     | 1   |  |
| С               | BACK FRAME     | 1   |  |
| D