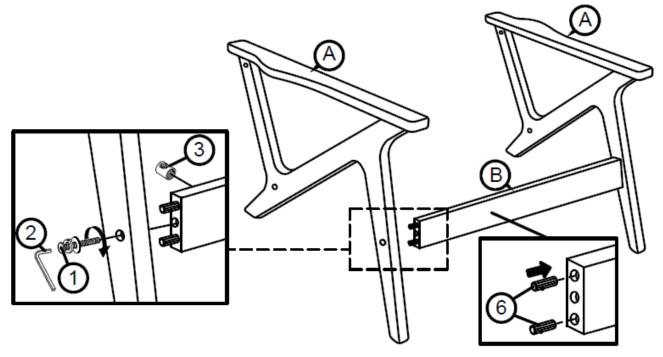

If you are having difficulty, our VIP Team is always here for you. Call us at **1-800-684-6014** during business hours or email us at **service@wazofurniture.com**.

| PARTS INVENTORY |                |     |  |
|-----------------|----------------|-----|--|
| ID              | DESCRIPTION    | QTY |  |
| Α               | SOFA LEG (L/R) | 2   |  |
| В               | FRONT RAIL     | 1   |  |
| С               | BACK FRAME     | 1   |  |
| D               | SEAT FRAME     | 1   |  |

Structural Integrity is warranted only if all fasteners are properly installed & tightened, and the sideboard is moved only per instruction.

| HARDWARE / TOOLS INVENTORY |                                         |      |  |
|----------------------------|-----------------------------------------|------|--|
| ID                         | DESCRIPTION                             | QTY  |  |
| 1                          | JCBC M6 x 50mm + S/W M6 + F/W M6 x 13mm | 6PCS |  |
| 2                          | ALLEN KEY M4 (BALL SHAPE)               | 1PC  |  |
| 3                          | BARREL NUT M6 x 13mm                    | 4PCS |  |
| 4                          | WOOD BUTTON Ø14.5                       | 6PCS |  |
| 5                          | FH SCREW #8 x 32mm                      | 2PCS |  |
| 6                          | WOOD DOWEL M10 x 40mm                   | 4PCS |  |
| 7                          | L BRACKET                               | 2PCS |  |
| 8                          | CSK SCREW M3.5 x 16mm < CLICK®          | 4PCS |  |
| 9                          | PVC NAIL 5/8" (WITH PIN)                | 4PCS |  |

1

DO NOT FULLY TIGHTEN THE BOLT

2

3

4