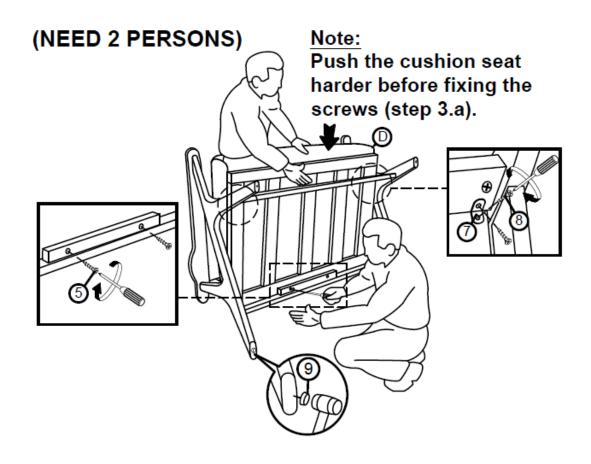

|  |
| 1                          | JCBC M6 x 50mm + S/W M6 + F/W M6 x 13mm | 6PCS |  |
| 2                          | ALLEN KEY M4 (BALL SHAPE)               | 1PC  |  |
| 3                          | BARREL NUT M6 x 13mm                    | 4PCS |  |
| 4                          | WOOD BUTTON Ø14.5                       | 6PCS |  |
| 5                          | FH SCREW #8 x 32mm                      | 2PCS |  |
| 6                          | WOOD DOWEL M10 x 40mm                   | 4PCS |  |
| 7                          | L BRACKET                               | 2PCS |  |
| 8                          | CSK SCREW M3.5 x 16mm < CLICK®          | 4PCS |  |
| 9                          | PVC NAIL 5/8" (WITH PIN)                | 4PCS |  |



1



DO NOT FULLY TIGHTEN THE BOLT

2



3



4