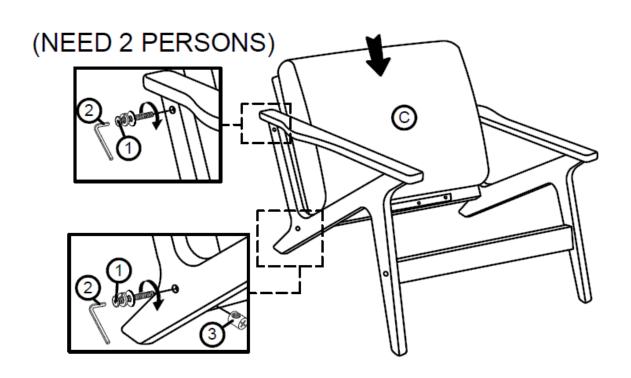

QTY  |  |
| 1                          | JCBC M6 x 50mm + S/W M6 + F/W M6 x 13mm | 6PCS |  |
| 2                          | ALLEN KEY M4 (BALL SHAPE)               | 1PC  |  |
| 3                          | BARREL NUT M6 x 13mm                    | 4PCS |  |
| 4                          | WOOD BUTTON Ø14.5                       | 6PCS |  |
| 5                          | FH SCREW #8 x 32mm                      | 2PCS |  |
| 6                          | WOOD DOWEL M10 x 40mm                   | 4PCS |  |
| 7                          | L BRACKET                               | 2PCS |  |
| 8                          | CSK SCREW M3.5 x 16mm < CLICK®          | 4PCS |  |
| 9                          | PVC NAIL 5/8" (WITH PIN)                | 4PCS |  |



1



DO NOT FULLY TIGHTEN THE BOLT

2



3



4