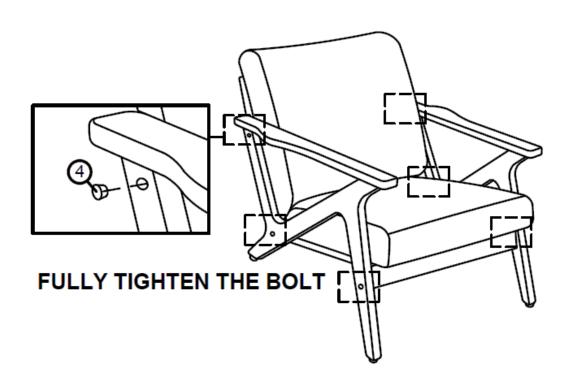

## **IMPORTANT NOTES**

- 1. Please check that all parts are present before starting assembly.
- 2. For the protection of your furniture and to ensure it is not damaged in the assembly process, place all parts on a clean, smooth surface.
- 3. In order to align all screws properly, tighten all screws halfway first until product frame is assembled and then tighten fully when all screws are aligned.
- 4. Do not use power tools for assembly.
- 5. Please periodically check all fittings and re-tighten as necessary.
- 6. Do not use furniture unless all bolts and screws are firmly secured.