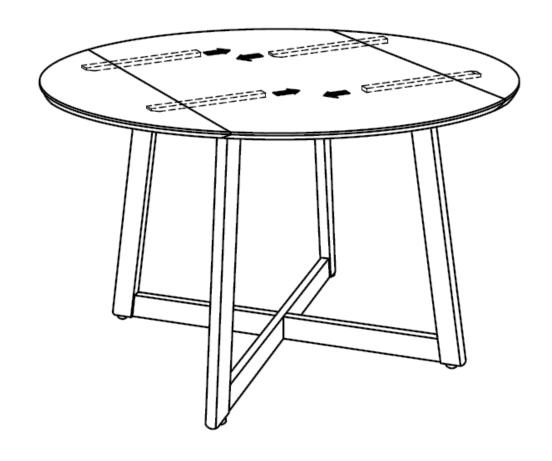

If you are having difficulty, our VIP Team is always here for you. Call us at **1-800-684-6014** during business hours or email us at **service@wazofurniture.com**.

| PARTS INVENTORY |                  |     |  |
|-----------------|------------------|-----|--|
| ID              | DESCRIPTION      | QTY |  |
| А               | TABLE TOP        | 1   |  |
| В               | TABLE LEG        | 4   |  |
| С               | X STRETCHER UP   | 1   |  |
| D               | X STRETCHER DOWN | 1   |  |