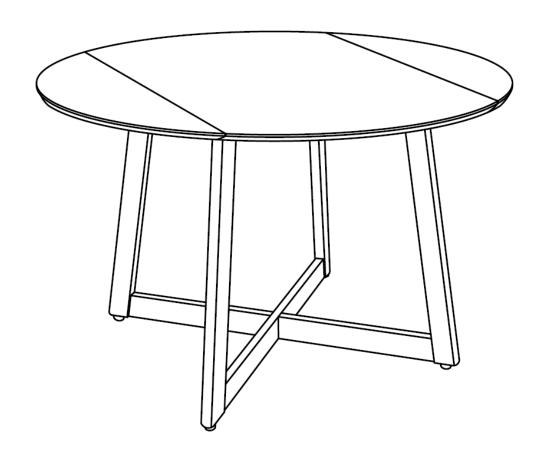

VERSION1.0



T6354 AURORA
EXT DINING TABLE



## **ASSEMBLY INSTRUCTIONS**

Read these instructions carefully and keep for future reference. Ensure that you have all the pieces before starting assembly by referring to the parts inventory. When starting assembly, ace all pieces on a soft, clean, and flat surface like a carpet to prevent scratches or damage.

If you are having difficulty, our VIP Team is always here for you. Call us at **1-800-684-6014** during business hours or email us at **service@wazofurniture.com**.



| PARTS INVENTORY |                  |     |  |
|-----------------|------------------|-----|--|
| ID              | DESCRIPTION      | QTY |  |
| А               | TABLE TOP        | 1   |  |
| В               | TABLE LEG        | 4   |  |
| С               | X STRETCHER UP   | 1