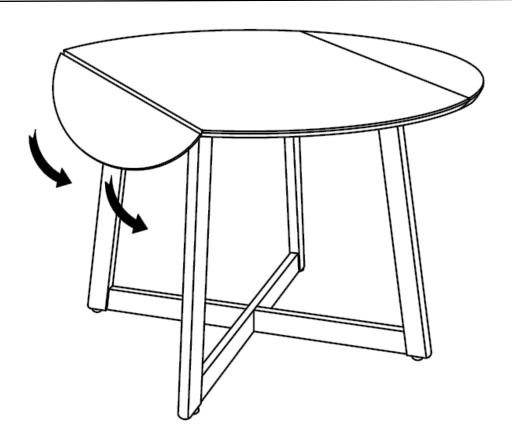

uction.



| HARDWARE / TOOLS INVENTORY |                                               |      |
|----------------------------|-----------------------------------------------|------|
| ID                         | DESCRIPTION                                   | QTY  |
| 1                          | JCBB M8 x 80mm + S/W 5/16" + F/W 5/16" x 22mm | 8PCS |
| 2                          | JCBC M6 x 45mm + S/W M6 + F/W M6 x 13mm       | 4PCS |
| 3                          | JCBC W BOLT M7 x 40mm                         | 1PC  |
| 4                          | ALLEN KEY M5                                  | 1PC  |
| 5                          | ALLEN KEY M4 (BALL SHAPE)                     | 1PC  |
| 6                          | PVC NAIL 5/8" (WITH PIN)                      | 4PCS |







3



4