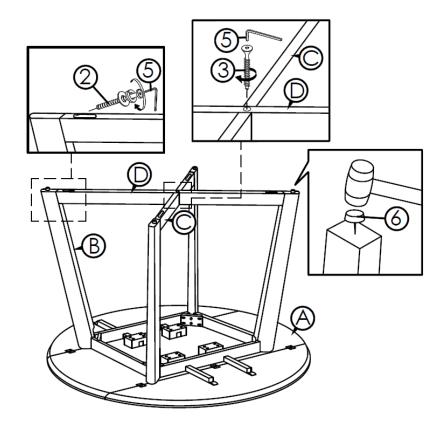

If you are having difficulty, our VIP Team is always here for you. Call us at **1-800-684-6014** during business hours or email us at **service@wazofurniture.com**.

| PARTS INVENTORY |                  |     |  |
|-----------------|------------------|-----|--|
| ID              | DESCRIPTION      | QTY |  |
| А               | TABLE TOP        | 1   |  |
| В               | TABLE LEG        | 4   |  |
| С               | X STRETCHER UP   | 1   |  |
| D               | X STRETCHER DOWN | 1   |  |

Structural Integrity is warranted only if all fasteners are properly installed & tightened, and the sideboard is moved only per instruction.

| HARDWARE / TOOLS INVENTORY |                                               |      |
|----------------------------|-----------------------------------------------|------|
| ID                         | DESCRIPTION                                   | QTY  |
| 1                          | JCBB M8 x 80mm + S/W 5/16" + F/W 5/16" x 22mm | 8PCS |
| 2                          | JCBC M6 x 45mm + S/W M6 + F/W M6 x 13mm       | 4PCS |
| 3                          | JCBC W BOLT M7 x 40mm                         | 1PC  |
| 4                          | ALLEN KEY M5                                  | 1PC  |
| 5                          | ALLEN KEY M4 (BALL SHAPE)                     | 1PC  |
| 6                          | PVC NAIL 5/8" (WITH PIN)                      | 4PCS |