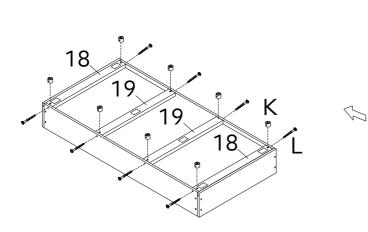

|                            |
| (G)Spanner x 1pc               | (H)Nut M8 x 13mm x 4pcs    | (J)Screw M4 x 45mm x 8pcs  |
| 2                              |                            |                            |
| (K)Plastic Barrel Nuts x 16pcs | (L)Screw M5 x 50mm x 16pcs | (M)Screw M4 x 20mm x 28pcs |
| 6                              |                            | <uunut@< td=""></uunut@<>  |
| (N)Bolt M8 x35mm x 6pcs        |                            |                            |
|                                |                            |                            |
|                                |                            |                            |
|                                |                            |                            |





5/8







iv:



iii:



**v:**

vi:



13 12