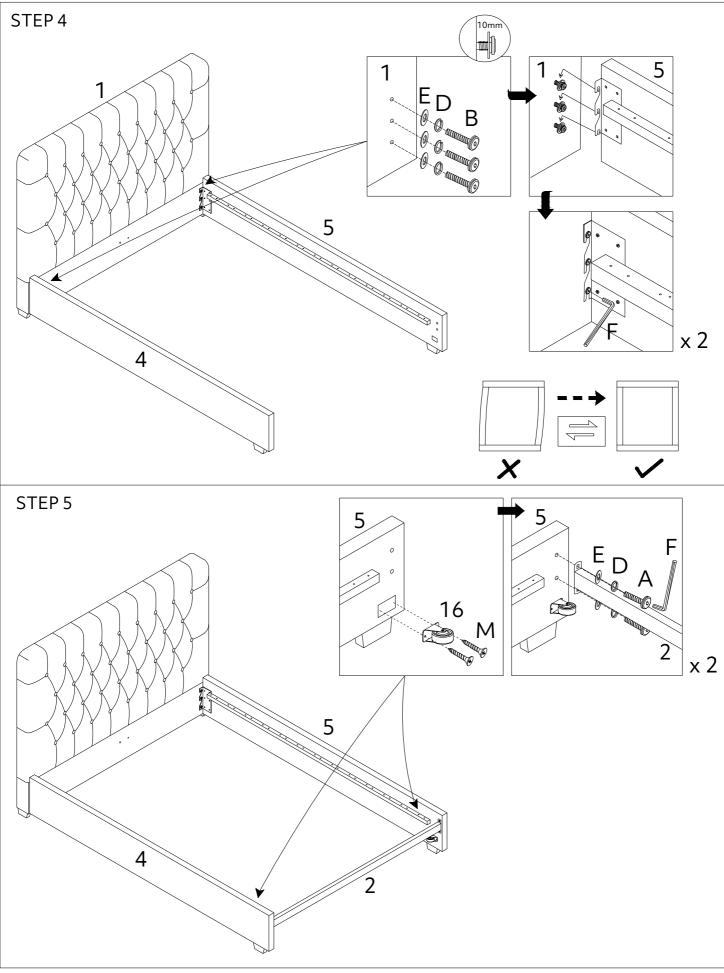

|                            |
| (G)Spanner x 1pc               | (H)Nut M8 x 13mm x 4pcs    | (J)Screw M4 x 45mm x 8pcs  |
| 2                              |                            |                            |
| (K)Plastic Barrel Nuts x 16pcs | (L)Screw M5 x 50mm x 16pcs | (M)Screw M4 x 20mm x 28pcs |
| 6                              |                            | <uunut@< td=""></uunut@<>  |
| (N)Bolt M8 x35mm x 6pcs        |                            |                            |
|                                |                            |                            |
|                                |                            |                            |
|                                |                            |                            |





5/8







iv:



iii:



**v:**

vi:



13 12