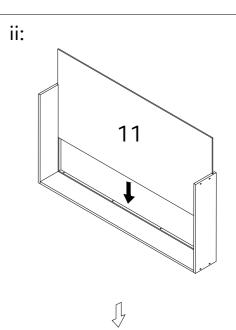

|                            |
| (G)Spanner x 1pc               | (H)Nut M8 x 13mm x 4pcs    | (J)Screw M4 x 45mm x 8pcs  |
| 2                              |                            |                            |
| (K)Plastic Barrel Nuts x 16pcs | (L)Screw M5 x 50mm x 16pcs | (M)Screw M4 x 20mm x 28pcs |
| 6                              |                            | <uunut@< td=""></uunut@<>  |
| (N)Bolt M8 x35mm x 6pcs        |                            |                            |
|                                |                            |                            |
|                                |                            |                            |
|                                |                            |                            |





5/8







iv:



iii:



**v:**

vi:



13 12