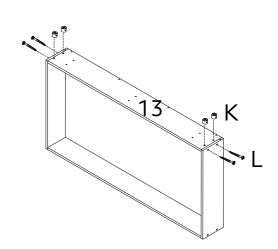

| HARDWARE LIST                  |                            |                            |
|--------------------------------|----------------------------|----------------------------|
| (A)Bolt M8 x 25mm x 8pcs       | (B)Bolt M8 x30mm x 6pcs    | (C)Bolt M8 x40mm x 4pcs    |
| (c))))))))))                   |                            |                            |
| (D)Spring Washer x 16pcs       | (E)Flat Washer x 24pcs     | (F)Allen Key M5 x 1pc      |
|                                |                            |                            |
| (G)Spanner x 1pc               | (H)Nut M8 x 13mm x 4pcs    | (J)Screw M4 x 45mm x 8pcs  |
| 2                              |                            |                            |
| (K)Plastic Barrel Nuts x 16pcs | (L)Screw M5 x 50mm x 16pcs | (M)Screw M4 x 20mm x 28pcs |
| 6                              |                            | <uunut@< td=""></uunut@<>  |
| (N)Bolt M8 x35mm x 6pcs        |                            |                            |
|                                |                            |                            |
|                                |                            |                            |
|                                |                            |                            |