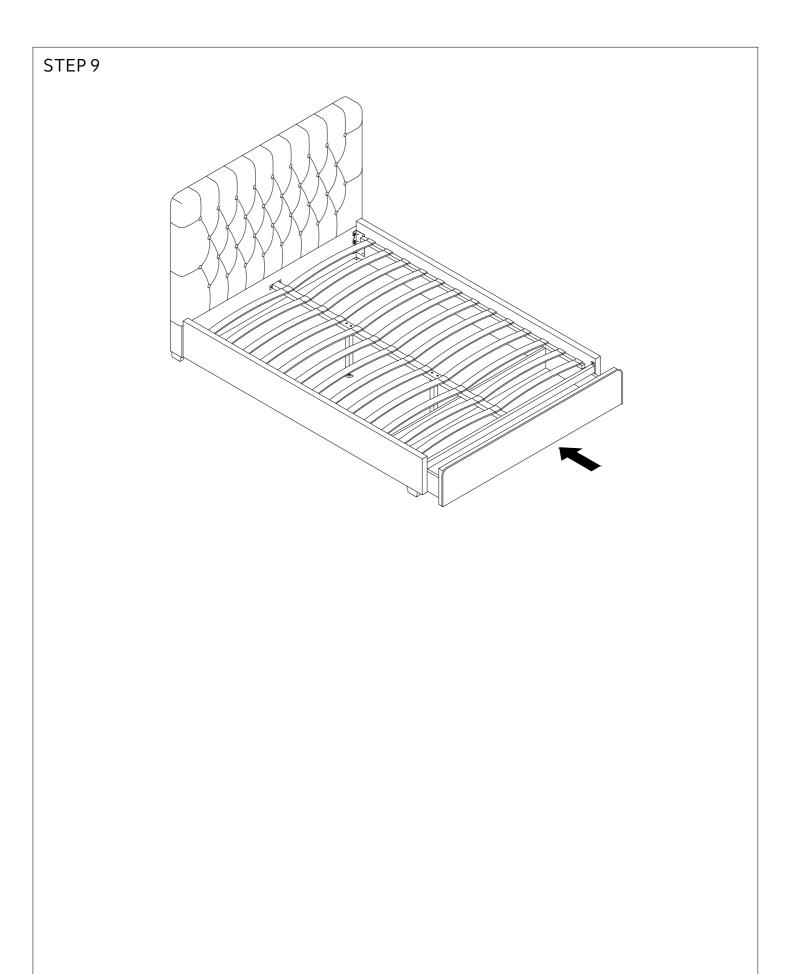

|
| (G)Spanner x 1pc               | (H)Nut M8 x 13mm x 4pcs    | (J)Screw M4 x 45mm x 8pcs  |
| 2                              |                            |                            |
| (K)Plastic Barrel Nuts x 16pcs | (L)Screw M5 x 50mm x 16pcs | (M)Screw M4 x 20mm x 28pcs |
| 6                              |                            | <uunut@< td=""></uunut@<>  |
| (N)Bolt M8 x35mm x 6pcs        |                            |                            |
|                                |                            |                            |
|                                |                            |                            |
|                                |                            |                            |





5/8







iv:



iii:



**v:**

vi:



13 12