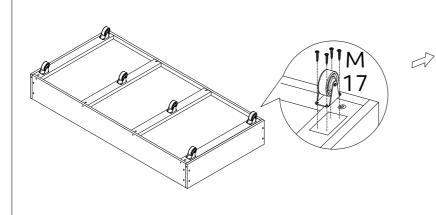

| HARDWARE LIST                  |                            |                            |
|--------------------------------|----------------------------|----------------------------|
| (A)Bolt M8 x 25mm x 8pcs       | (B)Bolt M8 x30mm x 6pcs    | (C)Bolt M8 x40mm x 4pcs    |
| (c))))))))))                   |                            |                            |
| (D)Spring Washer x 16pcs       | (E)Flat Washer x 24pcs     | (F)Allen Key M5 x 1pc      |
|                                |                            |                            |
| (G)Spanner x 1pc               | (H)Nut M8 x 13mm x 4pcs    | (J)Screw M4 x 45mm x 8pcs  |
| 2                              |                            |                            |
| (K)Plastic Barrel Nuts x 16pcs | (L)Screw M5 x 50mm x 16pcs | (M)Screw M4 x 20mm x 28pcs |
| 6                              |                            | <uunut@< td=""></uunut@<>  |
| (N)Bolt M8 x35mm x 6pcs        |                            |                            |
|                                |                            |                            |
|                                |                            |                            |
|                                |                            |                            |