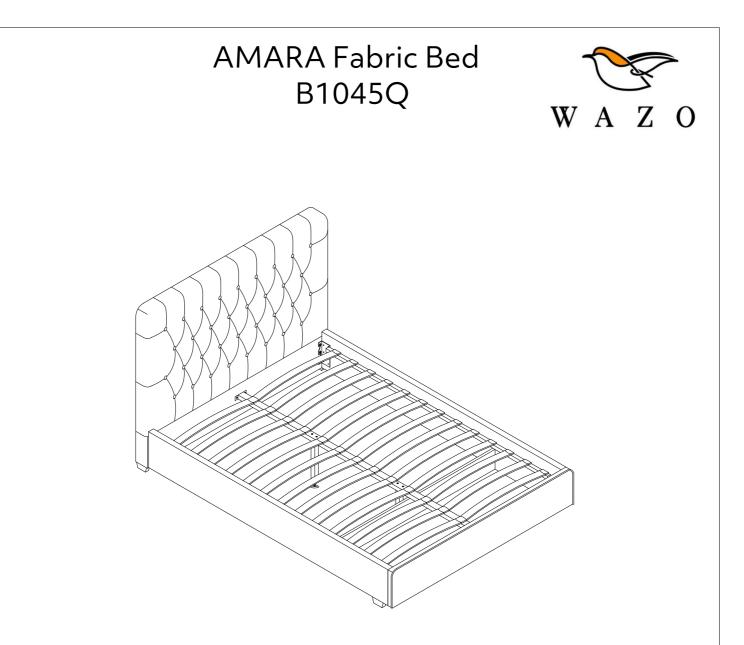

## IMPORTANT NOTE

- 1. PLEASE CHECK THAT ALL PARTS ARE PRESENT BEFORE YOU START THE ASSEMBLY OF YOUR FURNITURE.
- 2. FOR THE PROTECTION OF YOUR FURNITURE, PLACE ALL PARTS ON A CLEAN AND SMOOTH SURFACE TO PREVENT ANY DAMAGE.
- 3. DO NOT USE POWER TOOLS TO ASSEMBLE THE BED.
- 4. PLEASE PERIODICALLY CHECK ALL FITTINGS AND RE-TIGHTEN AS NECESSAY.
- 5. DO NOT USE THE BED UNLESS ALL BOLTS AND SCREWS ARE FIRMLY SECURED.