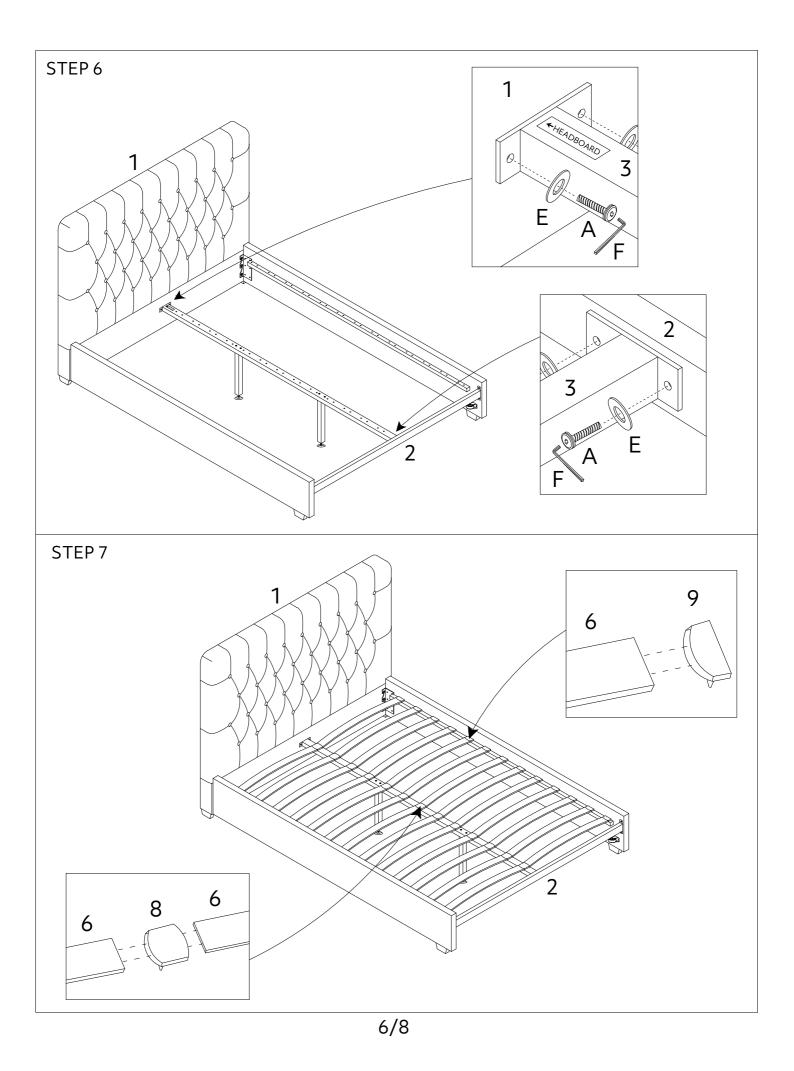

|                            |
| (G)Spanner x 1pc               | (H)Nut M8 x 13mm x 4pcs    | (J)Screw M4 x 45mm x 8pcs  |
| 2                              |                            |                            |
| (K)Plastic Barrel Nuts x 16pcs | (L)Screw M5 x 50mm x 16pcs | (M)Screw M4 x 20mm x 28pcs |
| 6                              |                            | <uunut@< td=""></uunut@<>  |
| (N)Bolt M8 x35mm x 6pcs        |                            |                            |
|                                |                            |                            |
|                                |                            |                            |
|                                |                            |                            |





5/8







iv:



iii:



**v:**

vi:



13 12