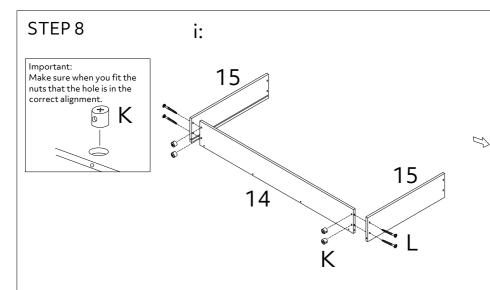

|                            |
| (G)Spanner x 1pc               | (H)Nut M8 x 13mm x 4pcs    | (J)Screw M4 x 45mm x 8pcs  |
| 2                              |                            |                            |
| (K)Plastic Barrel Nuts x 16pcs | (L)Screw M5 x 50mm x 16pcs | (M)Screw M4 x 20mm x 28pcs |
| 6                              |                            | <uunut@< td=""></uunut@<>  |
| (N)Bolt M8 x35mm x 6pcs        |                            |                            |
|                                |                            |                            |
|                                |                            |                            |
|                                |                            |                            |





5/8







iv:



iii:



**v:**

vi:



13 12