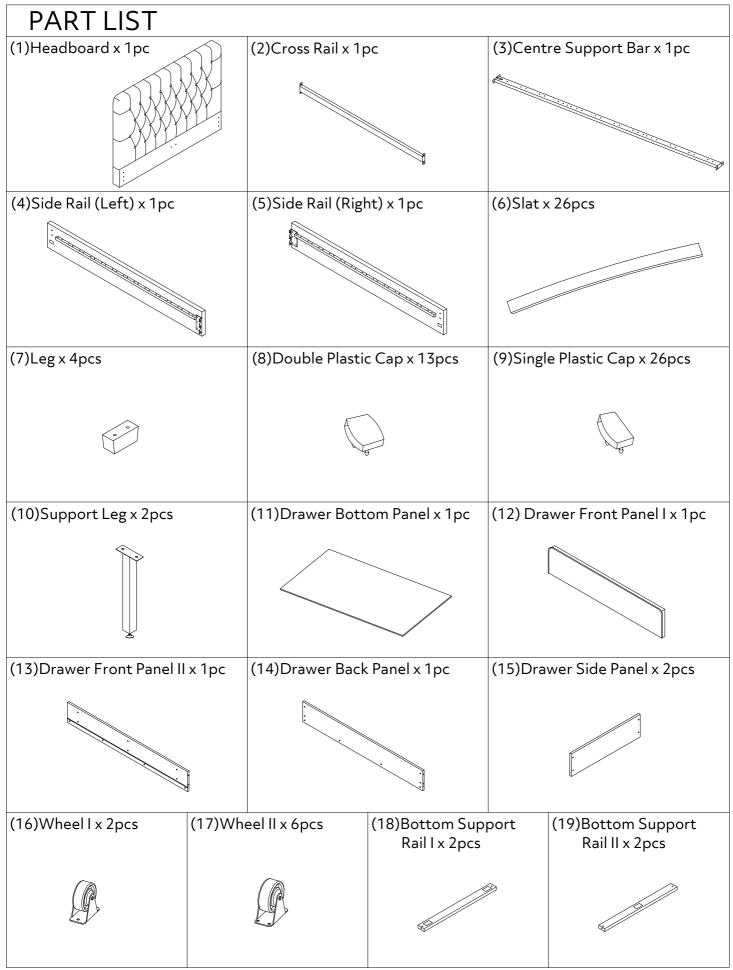

| HARDWARE LIST                  |                            |                            |
|--------------------------------|----------------------------|----------------------------|
| (A)Bolt M8 x 25mm x 8pcs       | (B)Bolt M8 x30mm x 6pcs    | (C)Bolt M8 x40mm x 4pcs    |
| (c))))))))))                   |                            |                            |
| (D)Spring Washer x 16pcs       | (E)Flat Washer x 24pcs     | (F)Allen Key M5 x 1pc      |
|                                |                            |                            |
| (G)Spanner x 1pc               | (H)Nut M8 x 13mm x 4pcs    | (J)Screw M4 x 45mm x 8pcs  |
| 2                              |                            |                            |
| (K)Plastic Barrel Nuts x 16pcs | (L)Screw M5 x 50mm x 16pcs | (M)Screw M4 x 20mm x 28pcs |
| 6                              |                            | <uunut@< td=""></uunut@<>  |
| (N)Bolt M8 x35mm x 6pcs        |                            |                            |
|                                |                            |                            |
|                                |                            |                            |
|                                |                            |                            |