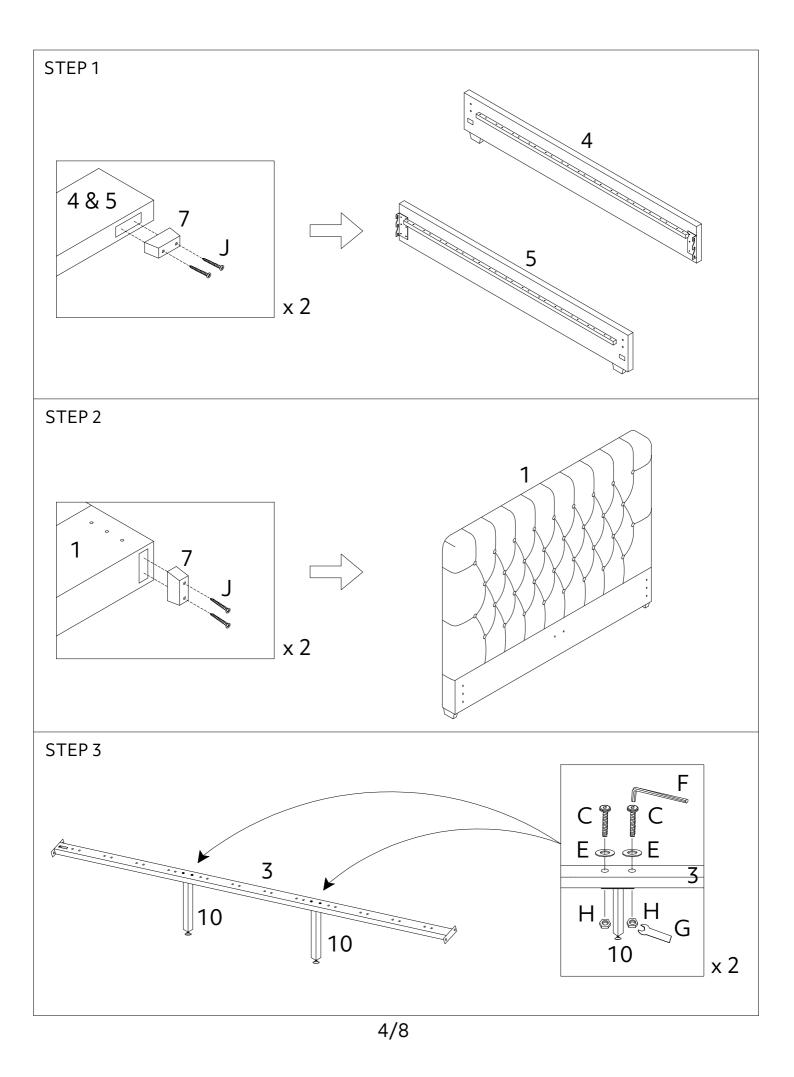

|                            |
| (G)Spanner x 1pc               | (H)Nut M8 x 13mm x 4pcs    | (J)Screw M4 x 45mm x 8pcs  |
| 2                              |                            |                            |
| (K)Plastic Barrel Nuts x 16pcs | (L)Screw M5 x 50mm x 16pcs | (M)Screw M4 x 20mm x 28pcs |
| 6                              |                            | <uunut@< td=""></uunut@<>  |
| (N)Bolt M8 x35mm x 6pcs        |                            |                            |
|                                |                            |                            |
|                                |                            |                            |
|                                |                            |                            |





5/8







iv:



iii:



**v:**

vi:



13 12