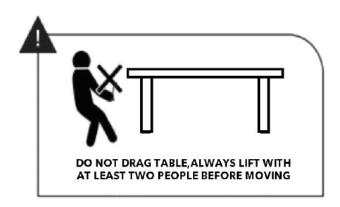

Structural Integrity is warranted only if all fasteners are properly installed & tightened, and the sideboard is moved only per instruction.

| HARDWARE / TOOLS INVENTORY |                                         |      |  |
|----------------------------|-----------------------------------------|------|--|
| ID                         | DESCRIPTION                             | QTY  |  |
| 1                          | JCBC M6 x 80mm + S/W M6 + F/W M6 x 19mm | 4PCS |  |
| 2                          | JCBC M6 x 60mm + S/W M6 + F/W M6 x 19mm | 4PCS |  |
| 3                          | JCBC M6 x 40mm + S/W M6 + F/W M6 x 19mm | 2PCS |  |
| 4                          | ALLEN KEY M4 (BALL SHAPE)               | 1PC  |  |
| 5                          | PVC NAIL 5/8" (WITH PIN)                | 4PCS |  |