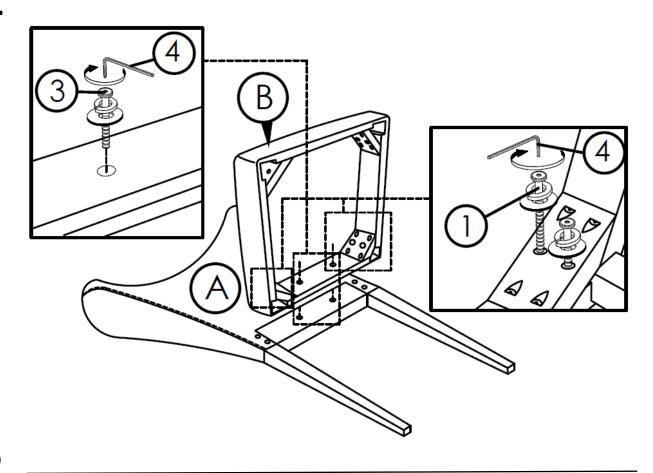

If you are having difficulty, our VIP Team is always here for you. Call us at **1-800-684-6014** during business hours or email us at **service@wazofurniture.com**.

| PARTS INVENTORY |             |  |     |  |
|-----------------|-------------|--|-----|--|
| ID              | DESCRIPTION |  | QTY |  |
| А               | BACK REST   |  | 1   |  |
| В               | BOX SEAT    |  | 1   |  |
| С               | FRONT LEG   |  | 2   |  |

Structural Integrity is warranted only if all fasteners are properly installed & tightened, and the sideboard is moved only per instruction.

| HARDWARE / TOOLS INVENTORY |                                         |      |  |
|----------------------------|-----------------------------------------|------|--|
| ID                         | DESCRIPTION                             | QTY  |  |
| 1                          | JCBC M6 x 80mm + S/W M6 + F/W M6 x 19mm | 4PCS |  |
| 2                          | JCBC M6 x 60mm + S/W M6 + F/W M6 x 19mm | 4PCS |  |
| 3                          | JCBC M6 x 40mm + S/W M6 + F/W M6 x 19mm | 2PCS |  |
| 4                          | ALLEN KEY M4 (BALL SHAPE)               | 1PC  |  |
| 5                          | PVC NAIL 5/8" (WITH PIN)                | 4PCS |  |