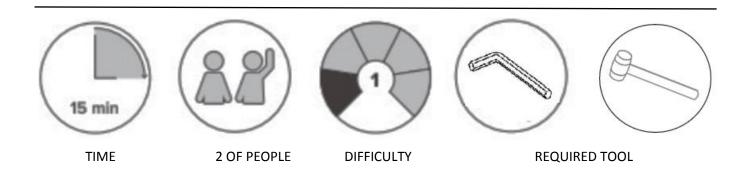

## **ASSEMBLY INSTRUCTIONS**

Read these instructions carefully and keep for future reference. Ensure that you have all the pieces before starting assembly by referring to the parts inventory. When starting assembly, ace all pieces on a soft, clean, and flat surface like a carpet to prevent scratches or damage.

## **IMPORTANT NOTES**

- 1. Please check that all parts are present before starting assembly.
- 2. For the protection of your furniture and to ensure it is not damaged in the assembly process, place all parts on a clean, smooth surface.
- 3. In order to align all screws properly, tighten all screws halfway first until product frame is assembled and then tighten fully when all screws are aligned.
- 4. Do not use power tools for assembly.
- 5. Please periodically check all fittings and re-tighten as necessary.
- 6. Do not use furniture unless all bolts and screws are firmly secured.