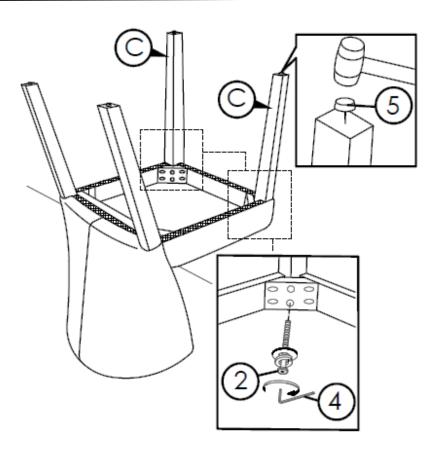

## **IMPORTANT NOTES**

- 1. Please check that all parts are present before starting assembly.
- 2. For the protection of your furniture and to ensure it is not damaged in the assembly process, place all parts on a clean, smooth surface.
- 3. In order to align all screws properly, tighten all screws halfway first until product frame is assembled and then tighten fully when all screws are aligned.
- 4. Do not use power tools for assembly.
- 5. Please periodically check all fittings and re-tighten as necessary.
- 6. Do not use furniture unless all bolts and screws are firmly secured.