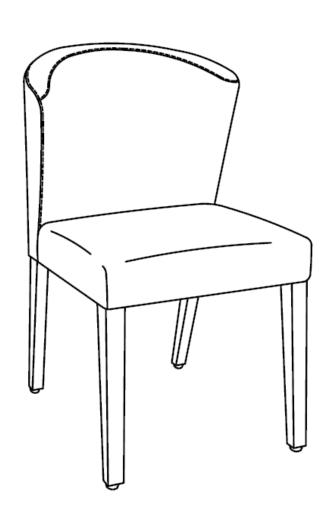

VERSION1.0



**T6356, T6357, T6358 ALICIA DINING CHAIR** 



## **ASSEMBLY INSTRUCTIONS**

Read these instructions carefully and keep for future reference. Ensure that you have all the pieces before starting assembly by referring to the parts inventory. When starting assembly, ace all pieces on a soft, clean, and flat surface like a carpet to prevent scratches or damage.

If you are having difficulty, our VIP Team is always here for you. Call us at **1-800-684-6014** during business hours or email us at **service@wazofurniture.com**.



| PARTS INVENTORY |             |  |     |  |
|-----------------|-------------|--|-----|--|
| ID              | DESCRIPTION |  | QTY |  |
| А               | BACK REST   |  | 1   |  |
| В               | BOX SEAT    |  | 1   |  |
| С               | FRONT LEG   |  | 2