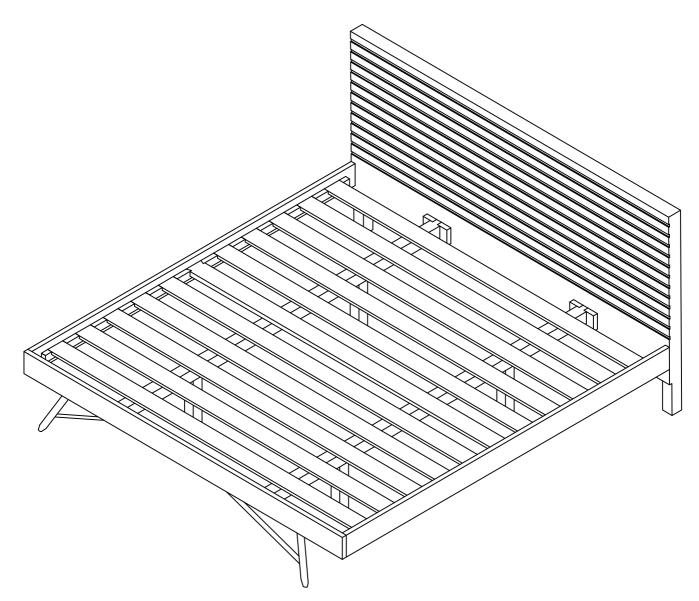

If you are having difficulty, our VIP Team is always here for you. Call us at 1-800-684-6014

during business hours or email us at service@wazofurniture.com.

| PARTS INVENTORY |                |     |
|-----------------|----------------|-----|
| ID              | DESCRIPTION    | QTY |
| A               | Headboard      | 1   |
| B               | Footboard      | 1   |
| C               | Side Rails     | 2   |
| D               | Legs           | 2   |
| 9               | Center Support | 2   |
| G               | Slates         | 11  |