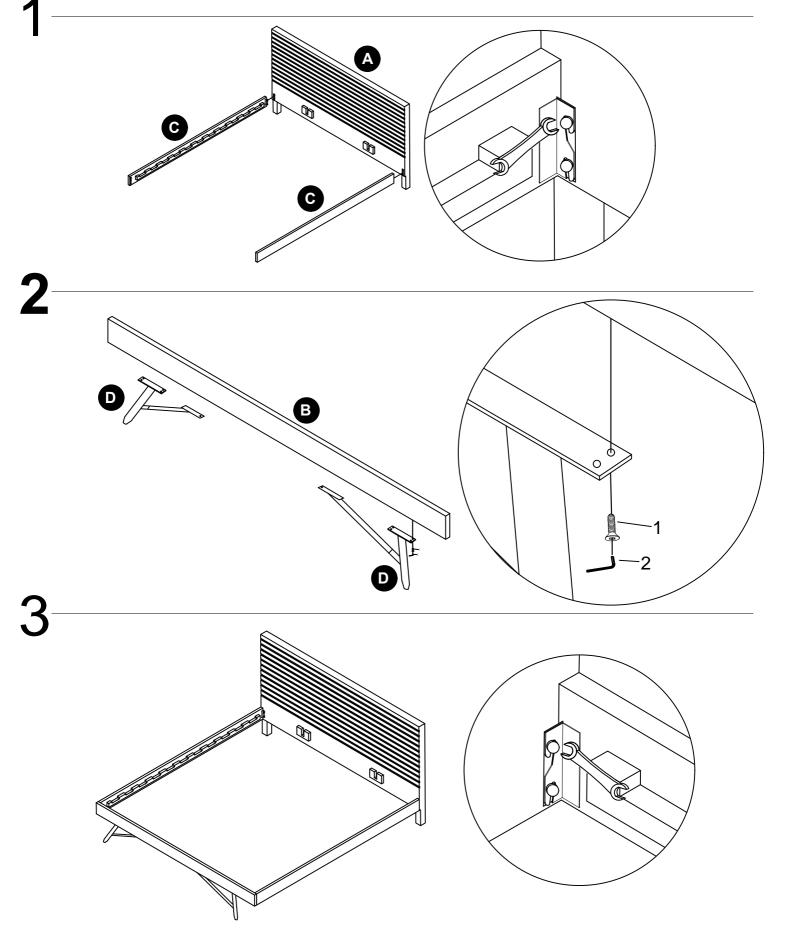

If you are having difficulty, our VIP Team is always here for you. Call us at 1-800-684-6014

during business hours or email us at service@wazofurniture.com.

| PARTS INVENTORY |                |     |
|-----------------|----------------|-----|
| ID              | DESCRIPTION    | QTY |
| A               | Headboard      | 1   |
| B               | Footboard      | 1   |
| C               | Side Rails     | 2   |
| D               | Legs           | 2   |
| 9               | Center Support | 2   |
| G               | Slates         | 11  |