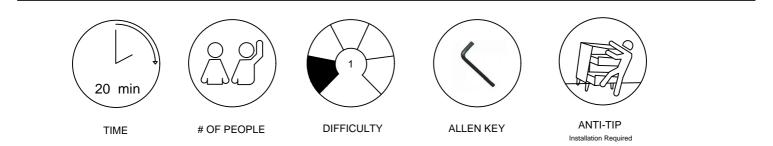

## **IMPORTANT NOTES**

- 1. Please check that all parts are present before starting assembly.
- 2. For the protection of your furniture and to ensure it is not damaged in the assembly process, place all parts on a clean, smooth surface.
- 3. In order to align all screws properly, tighten all screws halfway first until product frame is assembled and then tighten fully when all screws are aligned.
- 4. Do not use power tools for assembly.
- 5. Please periodically check all fittings and re-tighten as necessary.
- 6. Do not use furniture unless all bolts and screws are firmly secured.