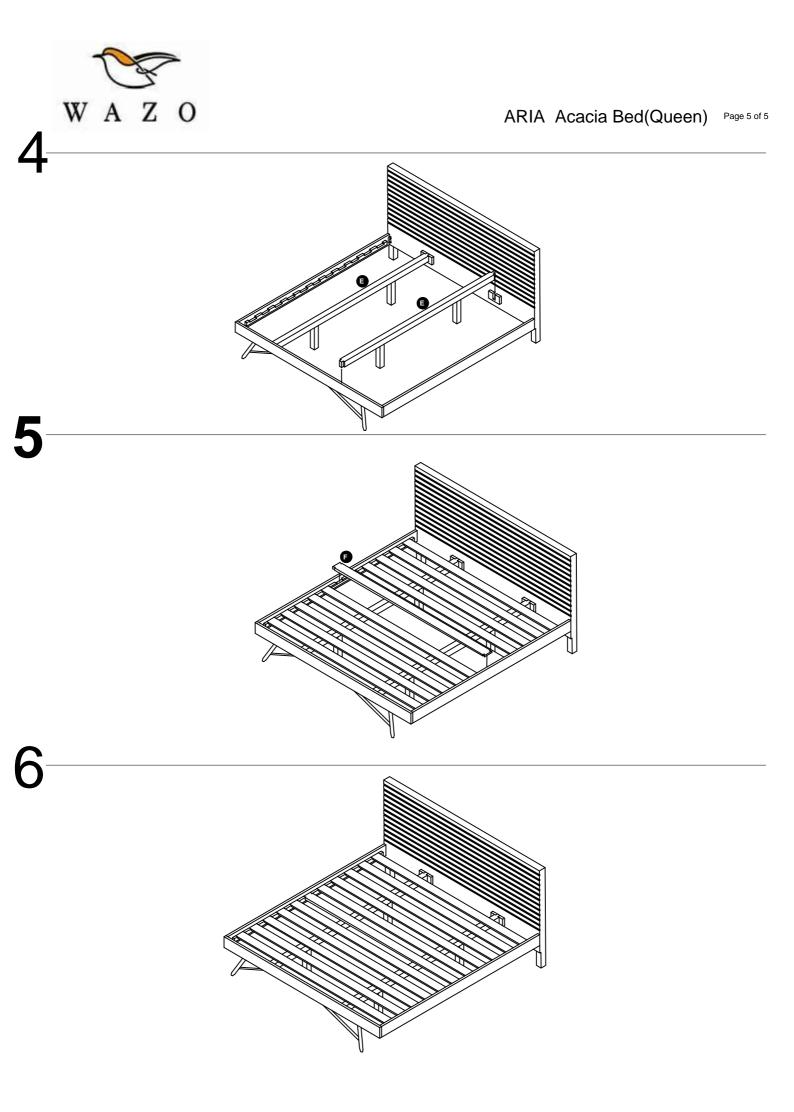

If you are having difficulty, our VIP Team is always here for you. Call us at 1-800-684-6014

during business hours or email us at service@wazofurniture.com.

| PARTS INVENTORY |                |     |
|-----------------|----------------|-----|
| ID              | DESCRIPTION    | QTY |
| A               | Headboard      | 1   |
| B               | Footboard      | 1   |
| C               | Side Rails     | 2   |
| D               | Legs           | 2   |
| 9               | Center Support | 2   |
| G               | Slates         | 11  |