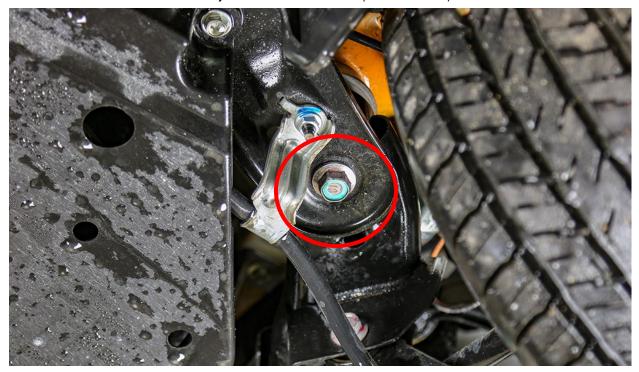

4. Install front end of rock guard mount to sub frame using OEM bolt removed in step one. (19 MM socket)

5. Install rear rock guard mount with spacer between guard mount and subframe. Use the provided 19 mm bolt to secure guard. (19 MM socket)