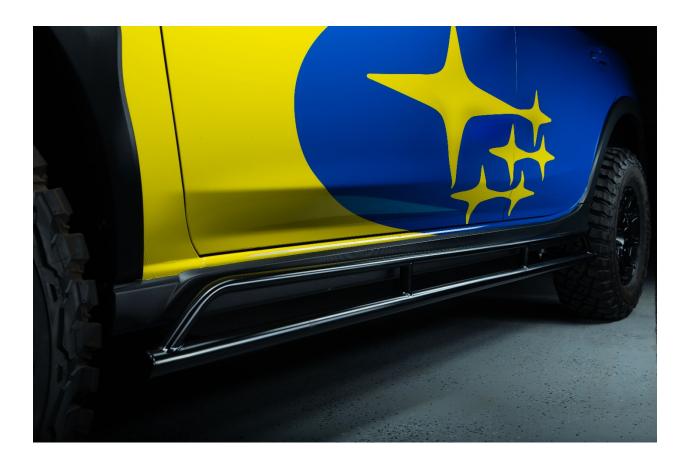

Crawford Performance Overland Series Rock Sliders 2018+ Crosstrek

# **B2230-1 Parts List**

| Part Number | Quantity | Description                                       |
|-------------|----------|---------------------------------------------------|
| B2230       | 1        | CDR Series Rock Slider – 2018+ Crosstrek          |
| S2230       | 2        | Spacer — Aluminum spacer rear mount               |
| B2200       | 2        | Bolt – M14-1.5 x 200 MM Flange Bolt, Zinc, Silver |
| B2239       | 4        | Bumpstop — 1" Tall Buttonhead stop                |