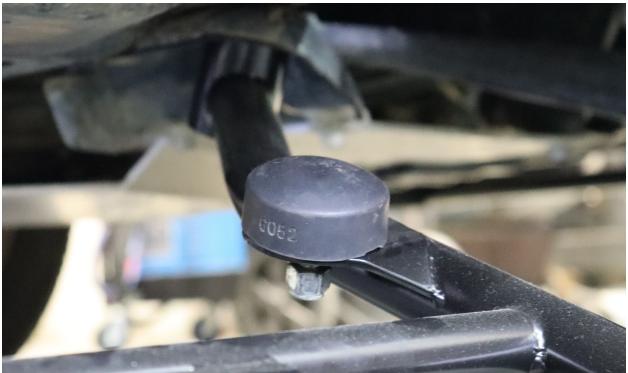

3. Locate and install the sub frame bump pads onto the rock guards. There will be 4 bump pads total, and two go on each guard. Use a 9/16" socket to tighten the pad onto the guard tabs as shown below.