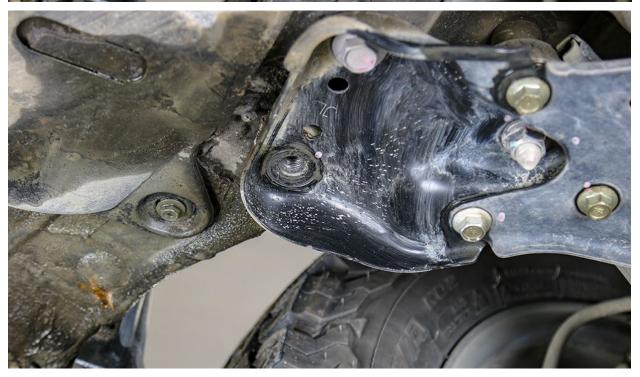

3. Locate and install the sub frame bump pads onto the rock guards. There will be 4 bump pads total, and two go on each guard. Use a 9/16" socket to tighten the pad onto the guard tabs as shown below.