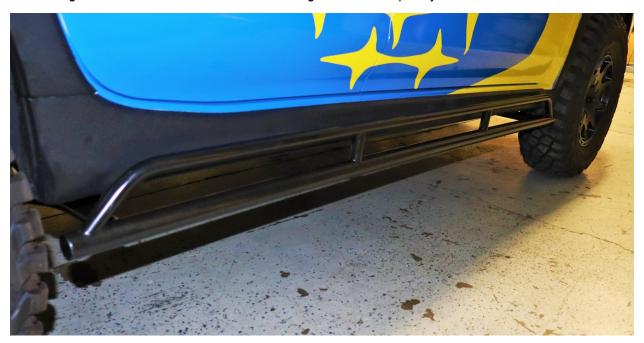

vehicle on a clean flat surface and block the front wheels for safety. Engage the parking brake.

1. Remove front subframe bolt just behind the front tire. (19 MM socket).





2. Remove rear subframe bolt just behind the rear tire. (19 MM socket)





3. Locate and install the sub frame bump pads onto the rock guards. There will be 4 bump pads total, and two go on each guard. Use a 9/16" socket to tighten the pad onto the guard tabs as shown below.





4. Install front end of rock guard mount to sub frame using OEM bolt removed in step one. (19 MM socket)



5. Install rear rock guard mount with spacer between guard mount and subframe. Use the provided 19 mm bolt to secure guard. (19 MM socket)



6. Tighten subframe bolts and make sure the guards are completely secure to the vehicle.



Thank you for choosing Crawford Performance!

Please feel free to contact us for any questions or comments! We are here to help. We understand this is a difficult install and we commend you for your efforts. Celebrate by cracking a beer and pouring one out for your chewed-up arms.

2319 E Locust Ct. Suite A Ontario, California 91761

 ${\bf Technical @craw for dper formance.com}$ 

(855) 677-8243