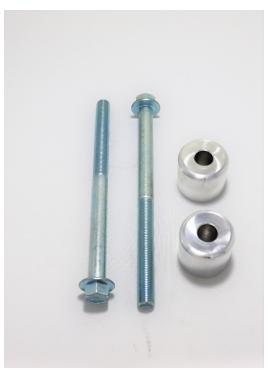

# **B2230-1 Parts List**

| Part Number | Quantity | Description                                       |
|-------------|----------|---------------------------------------------------|
| B2230       | 1        | CDR Series Rock Slider – 2018+ Crosstrek          |
| S2230       | 2        | Spacer — Aluminum spacer rear mount               |
| B2200       | 2        | Bolt – M14-1.5 x 200 MM Flange Bolt, Zinc, Silver |
| B2239       | 4        | Bumpstop — 1" Tall Buttonhead stop                |

4. Install front end of rock guard mount to sub frame using OEM bolt removed in step one. (19 MM socket)

5. Install rear rock guard mount with spacer between guard mount and subframe. Use the provided 19 mm bolt to secure guard. (19 MM socket)