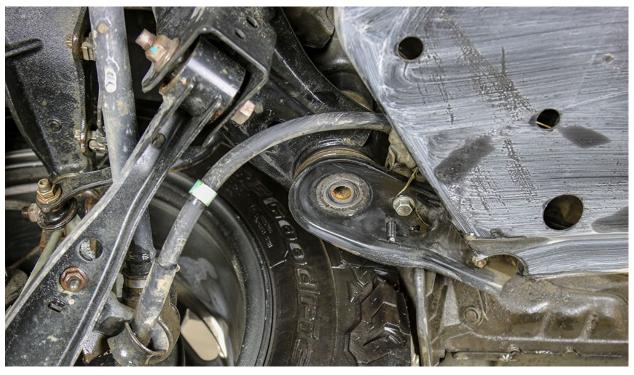

Otherwise, park vehicle on a clean flat surface and block the front wheels for safety. Engage the parking brake.

1. Remove front subframe bolt just behind the front tire. (19 MM socket).

2. Remove rear subframe bolt just behind the rear tire. (19 MM socket)

4. Install front end of rock guard mount to sub frame using OEM bolt removed in step one. (19 MM socket)

5. Install rear rock guard mount with spacer between guard mount and subframe. Use the provided 19 mm bolt to secure guard. (19 MM socket)