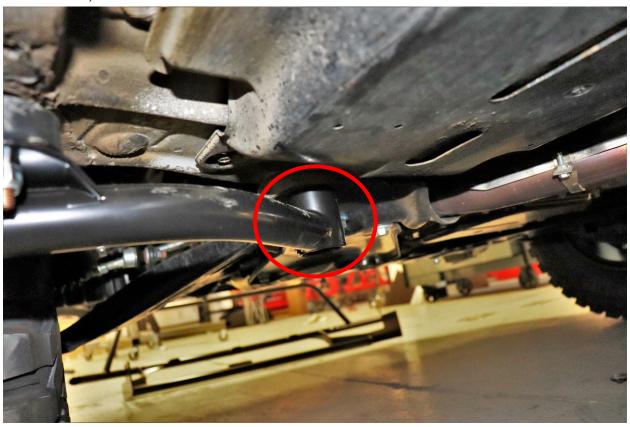

3. Locate and install the sub frame bump pads onto the rock guards. There will be 4 bump pads total, and two go on each guard. Use a 9/16" socket to tighten the pad onto the guard tabs as shown below.

6. Tighten subframe bolts and make sure the guards are completely secure to the vehicle.

Thank you for choosing Crawford Performance!

Please feel free to contact us for any questions or comments! We are here to help. We understand this is a difficult install and we commend you for your efforts. Celebrate by cracking a beer and pouring one out for your chewed-up arms.