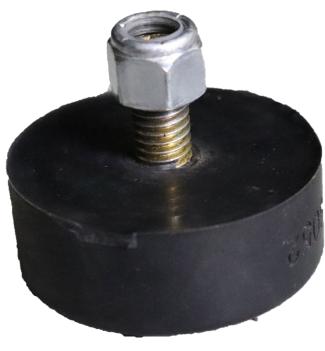

# **B2230-1 Parts List**

| Part Number | Quantity | Description                                       |
|-------------|----------|---------------------------------------------------|
| B2230       | 1        | CDR Series Rock Slider – 2018+ Crosstrek          |
| S2230       | 2        | Spacer — Aluminum spacer rear mount               |
| B2200       | 2        | Bolt – M14-1.5 x 200 MM Flange Bolt, Zinc, Silver |
| B2239       | 4        | Bumpstop — 1" Tall Buttonhead stop                |

3. Locate and install the sub frame bump pads onto the rock guards. There will be 4 bump pads total, and two go on each guard. Use a 9/16" socket to tighten the pad onto the guard tabs as shown below.