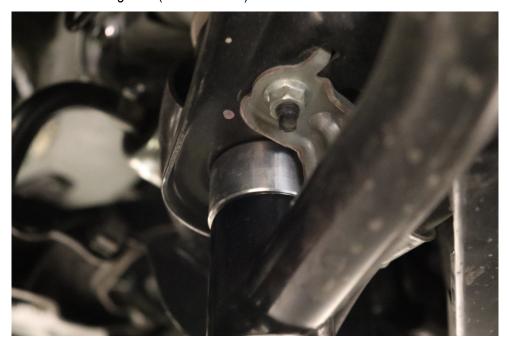

3. Locate and install the sub frame bump pads onto the rock guards. There will be 4 bump pads total, and two go on each guard. Use a 9/16" socket to tighten the pad onto the guard tabs as shown below.