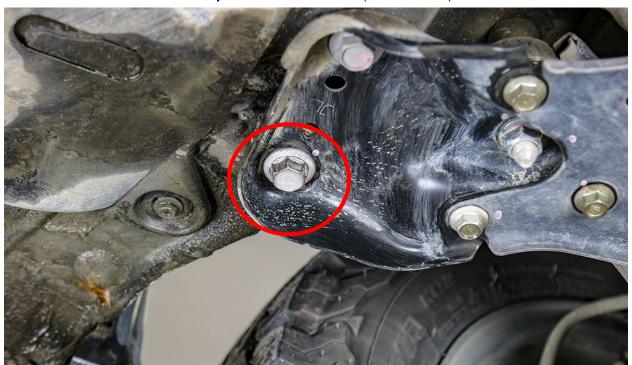

Otherwise, park vehicle on a clean flat surface and block the front wheels for safety. Engage the parking brake.

1. Remove front subframe bolt just behind the front tire. (19 MM socket).

2. Remove rear subframe bolt just behind the rear tire. (19 MM socket)