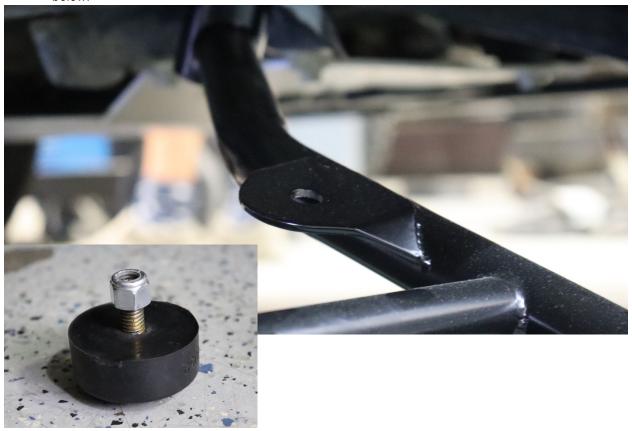

3. Locate and install the sub frame bump pads onto the rock guards. There will be 4 bump pads total, and two go on each guard. Use a 9/16" socket to tighten the pad onto the guard tabs as shown below.