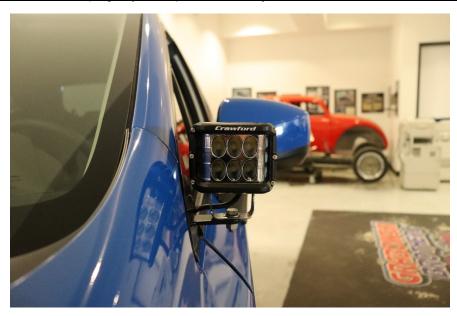

5. Mount bracket on to vehicle. Leave lower hole open for wiring (8 MM allen wrench). Tighten with 8 MM allen wrench and adjust bracket for correct orientation as you tighten

6. Complete set up with desired light pod and wiring set up. Make sure bracket is secured to vehicle. We Recommend keeping any OEM parts removed just in case this install needs to be undone.