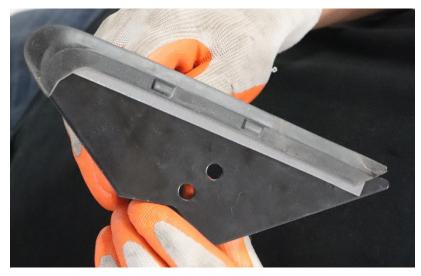

4. Finish bracket prep, by inserting provided button head allen wrench into the upper hole position. Leave the lower hole empty, this will be used to route the pod wire into the car. Slide provided spacer on to allen bolt extruding from the bracket. Spacer should be positioned to the inside of the vehicle.