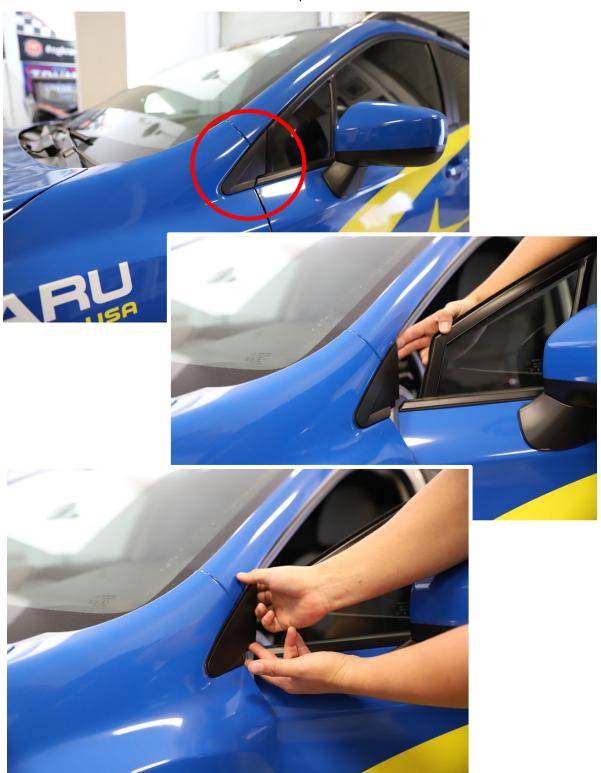

# **Installation Instructions**

1. Remove Plastic cover from door frame. Repeated for both sides.

2. Remove 10 MM bolt as shown (10 MM socket) Repeated for both sides.

3. Prepare both brackets for mounting by installing the factory weather-strips from the plastic covers removed in step 1 to the Crawford mirror pod bracket. Use the provided double sided tape to reinstall the rubber weather-stripping