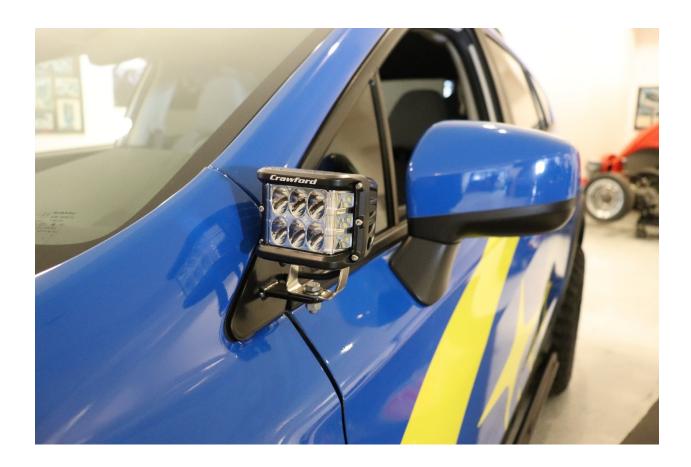

# Crawford Performance Overland Series Mirror Light Pod Bracket 2018+ Crosstrek

5. Mount bracket on to vehicle. Leave lower hole open for wiring (8 MM allen wrench). Tighten with 8 MM allen wrench and adjust bracket for correct orientation as you tighten

6. Complete set up with desired light pod and wiring set up. Make sure bracket is secured to vehicle. We Recommend keeping any OEM parts removed just in case this install needs to be undone.