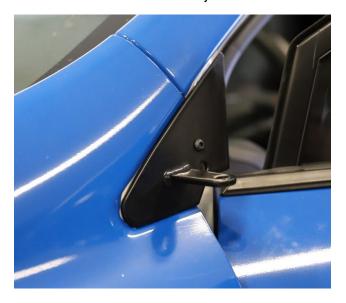

5. Mount bracket on to vehicle. Leave lower hole open for wiring (8 MM allen wrench). Tighten with 8 MM allen wrench and adjust bracket for correct orientation as you tighten

6. Complete set up with desired light pod and wiring set up. Make sure bracket is secured to vehicle. We Recommend keeping any OEM parts removed just in case this install needs to be undone.