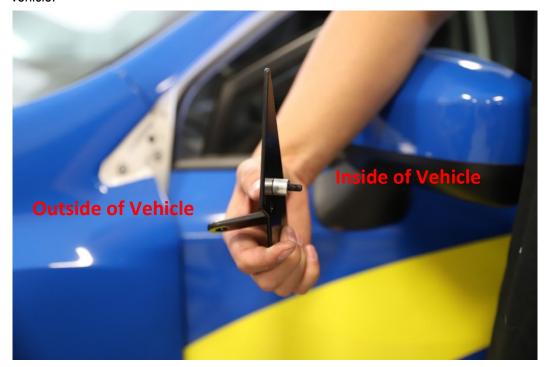

4. Finish bracket prep, by inserting provided button head allen wrench into the upper hole position. Leave the lower hole empty, this will be used to route the pod wire into the car. Slide provided spacer on to allen bolt extruding from the bracket. Spacer should be positioned to the inside of the vehicle.

5. Mount bracket on to vehicle. Leave lower hole open for wiring (8 MM allen wrench). Tighten with 8 MM allen wrench and adjust bracket for correct orientation as you tighten

6. Complete set up with desired light pod and wiring set up. Make sure bracket is secured to vehicle. We Recommend keeping any OEM parts removed just in case this install needs to be undone.