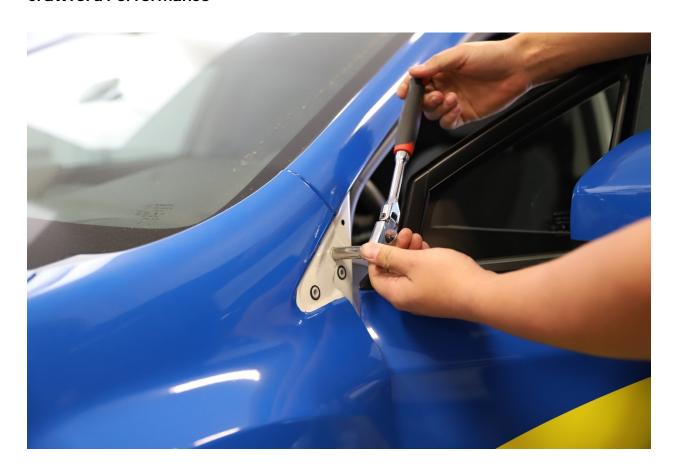

# **Installation Instructions**

1. Remove Plastic cover from door frame. Repeated for both sides.

2. Remove 10 MM bolt as shown (10 MM socket) Repeated for both sides.

3. Prepare both brackets for mounting by installing the factory weather-strips from the plastic covers removed in step 1 to the Crawford mirror pod bracket. Use the provided double sided tape to reinstall the rubber weather-stripping

4. Finish bracket prep, by inserting provided button head allen wrench into the upper hole position. Leave the lower hole empty, this will be used to route the pod wire into the car. Slide provided spacer on to allen bolt extruding from the bracket. Spacer should be positioned to the inside of the vehicle.

5. Mount bracket on to vehicle. Leave lower hole open for wiring (8 MM allen wrench). Tighten with 8 MM allen wrench and adjust bracket for correct orientation as you tighten

6. Complete set up with desired light pod and wiring set up. Make sure bracket is secured to vehicle. We Recommend keeping any OEM parts removed just in case this install needs to be undone.