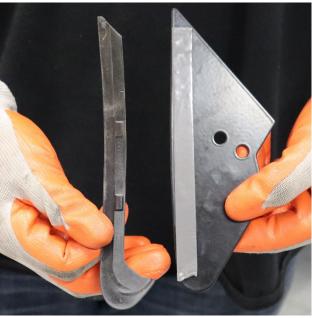

# **Installation Instructions**

1. Remove Plastic cover from door frame. Repeated for both sides.

2. Remove 10 MM bolt as shown (10 MM socket) Repeated for both sides.

3. Prepare both brackets for mounting by installing the factory weather-strips from the plastic covers removed in step 1 to the Crawford mirror pod bracket. Use the provided double sided tape to reinstall the rubber weather-stripping