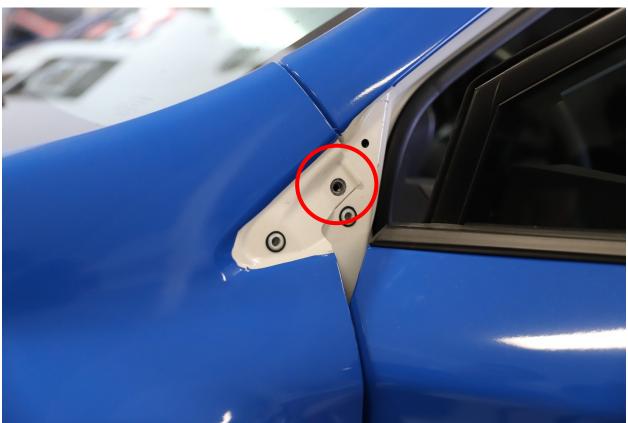

4. Finish bracket prep, by inserting provided button head allen wrench into the upper hole position. Leave the lower hole empty, this will be used to route the pod wire into the car. Slide provided spacer on to allen bolt extruding from the bracket. Spacer should be positioned to the inside of the vehicle.

5. Mount bracket on to vehicle. Leave lower hole open for wiring (8 MM allen wrench). Tighten with 8 MM allen wrench and adjust bracket for correct orientation as you tighten

6. Complete set up with desired light pod and wiring set up. Make sure bracket is secured to vehicle. We Recommend keeping any OEM parts removed just in case this install needs to be undone.