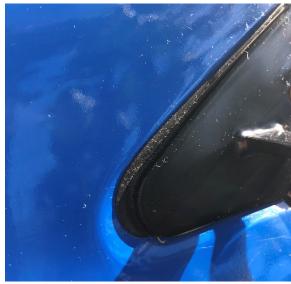

# **Installation Instructions**

1. Remove Plastic cover from door frame. Repeated for both sides.

2. Remove 10 MM bolt as shown (10 MM socket) Repeated for both sides.

3. Prepare both brackets for mounting by installing the factory weather-strips from the plastic covers removed in step 1 to the Crawford mirror pod bracket. Use the provided double sided tape to reinstall the rubber weather-stripping