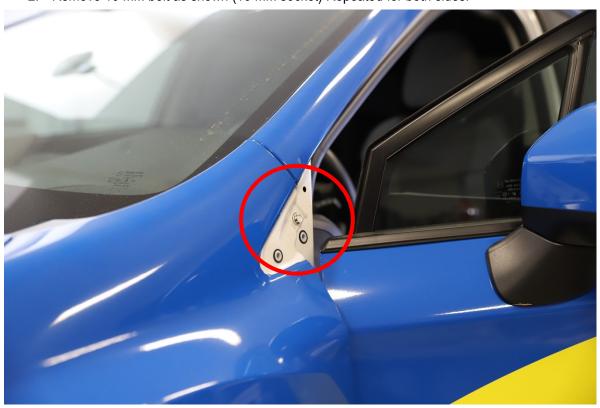

# **Installation Instructions**

1. Remove Plastic cover from door frame. Repeated for both sides.

2. Remove 10 MM bolt as shown (10 MM socket) Repeated for both sides.

3. Prepare both brackets for mounting by installing the factory weather-strips from the plastic covers removed in step 1 to the Crawford mirror pod bracket. Use the provided double sided tape to reinstall the rubber weather-stripping