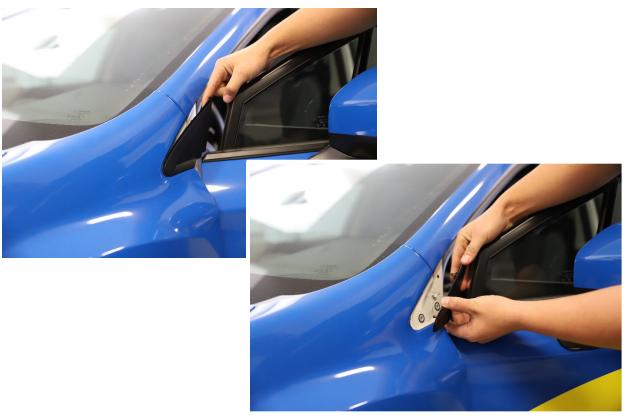

# **Installation Instructions**

1. Remove Plastic cover from door frame. Repeated for both sides.

2. Remove 10 MM bolt as shown (10 MM socket) Repeated for both sides.

3. Prepare both brackets for mounting by installing the factory weather-strips from the plastic covers removed in step 1 to the Crawford mirror pod bracket. Use the provided double sided tape to reinstall the rubber weather-stripping