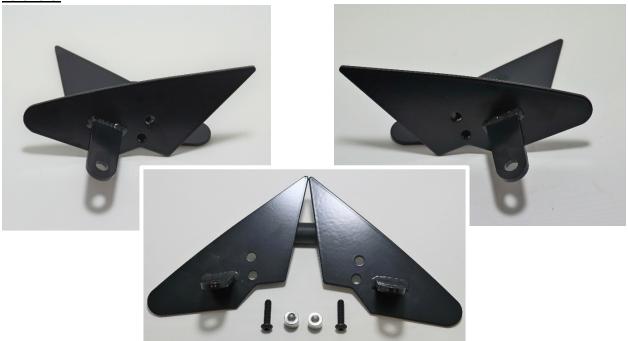

## **B2260-1 Parts List**

| Part Number | Quantity | Description                                      |
|-------------|----------|--------------------------------------------------|
| B2260       | 2        | Bracket – 18+ Crosstrek Mirror Light Pod Bracket |
| B0261       | 2        | Bolt — Light pod bracket mounting bolt           |
| B0410       | 2        | Spacer – Bracket Standoff                        |
| T2260       | 16"      | Tape – Double sided tape for weatherstripping    |

# **Installation Instructions**

1. Remove Plastic cover from door frame. Repeated for both sides.

2. Remove 10 MM bolt as shown (10 MM socket) Repeated for both sides.

3. Prepare both brackets for mounting by installing the factory weather-strips from the plastic covers removed in step 1 to the Crawford mirror pod bracket. Use the provided double sided tape to reinstall the rubber weather-stripping

4. Finish bracket prep, by inserting provided button head allen wrench into the upper hole position. Leave the lower hole empty, this will be used to route the pod wire into the car. Slide provided spacer on to allen bolt extruding from the bracket. Spacer should be positioned to the inside of the vehicle.