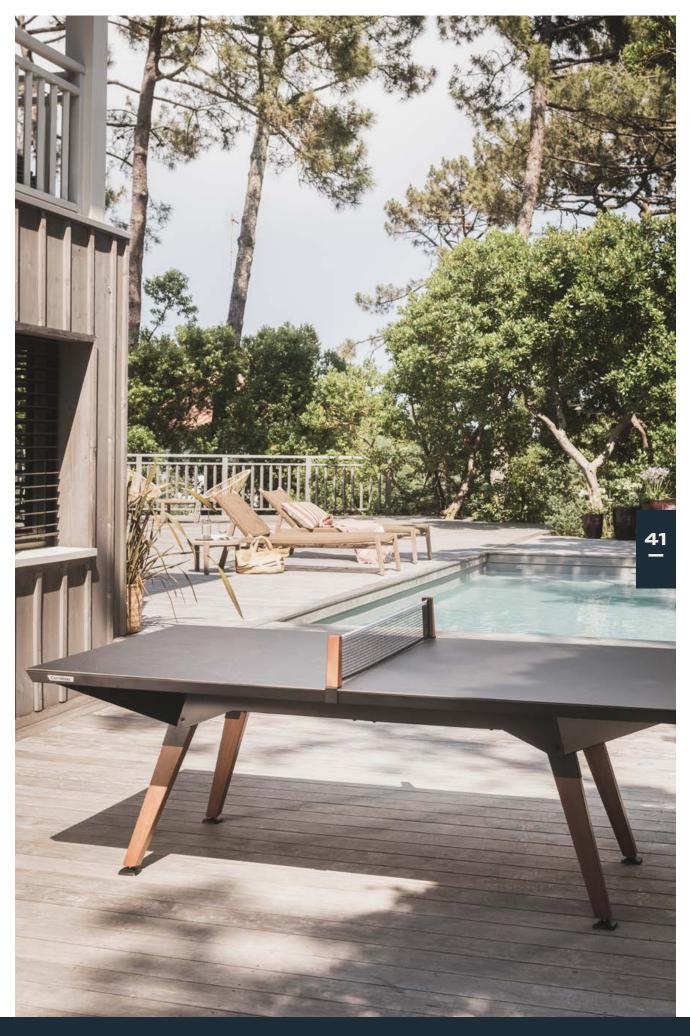

# For smaller places

Closer to the size of a dining table, the medium version of the Origin outdoor table shares the same basic attributes as its larger version. Requiring less space, it can simply replace a classic garden table, while still offering the possibility of enjoying the pleasures of pingpong. Its aesthetics and proportions allow it to fit into many gardens or terraces, or even living rooms, adding a touch of design that will make these spaces unique.