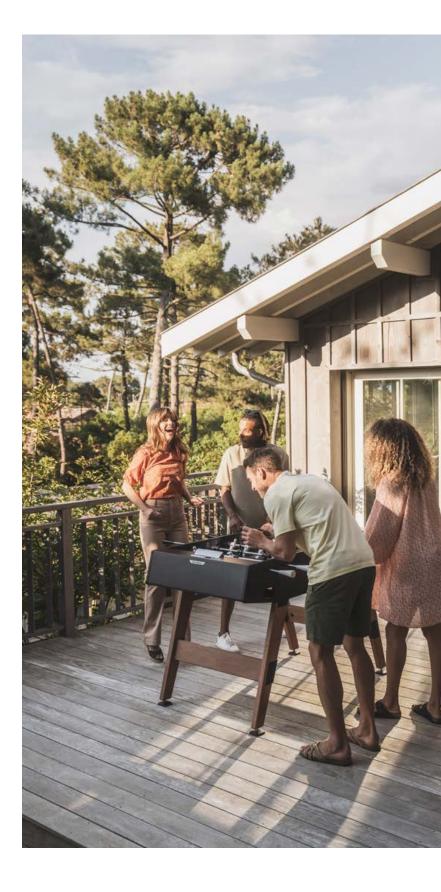

# Foosball reinvented

Designed by Cornilleau in collaboration with foosball specialist Stella, this piece combines elegance and performance, conviviality and durability. Cornilleau's design, rigorous testing and outdoor expertise, with the playability and precision of a Stella production. Metal, wood and laminate combine for a unique look in which every detail counts.

# Just the two of us

The Origin duo foosball table is more intimate and offers a genuinely different playing experience, while incorporating the same features. More direct and accessible, the games are sure to be enjoyable. Its compact size means that unused space can be transformed into a place for sharing and conviviality.