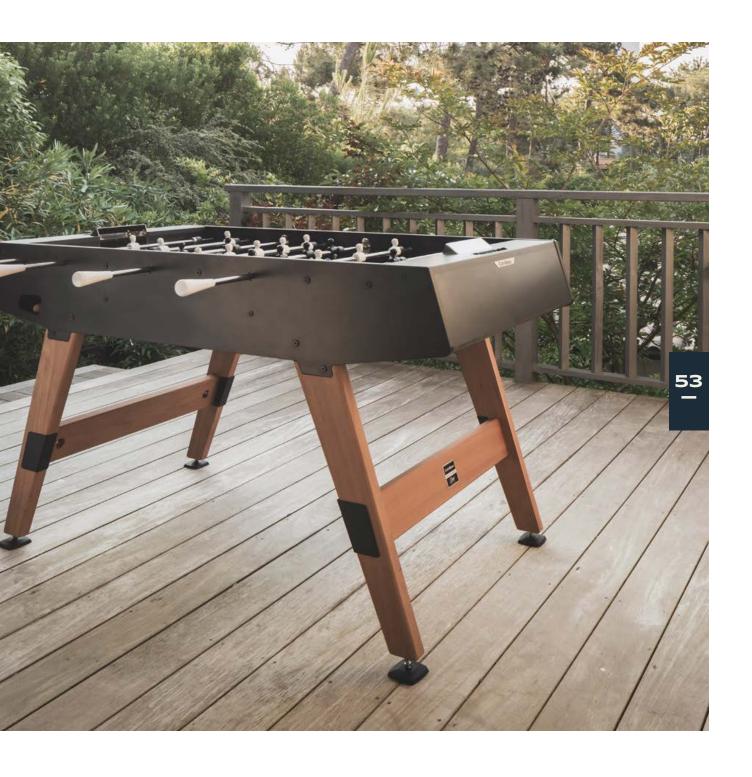

# Foosball reinvented

Designed by Cornilleau in collaboration with foosball specialist Stella, this piece combines elegance and performance, conviviality and durability. Cornilleau's design, rigorous testing and outdoor expertise, with the playability and precision of a Stella production. Metal, wood and laminate combine for a unique look in which every detail counts.

### IN & OUTDOOR ORIGIN FOOSBALL TABLE

5 year warranty

Spare parts available 20 years

Made in France

### IN & OUTDOOR ORIGIN FOOSBALL

### EQUIPMENT

Adjustable height (5 cm range)

Accessories included: 5 cork balls, 5 plastic balls

Optional: semi-pro balls, round handles, protective cover

### MATERIALS AND COLORS

LAMINATE STRUCTURE

PLAYING SURFACE

TROPICAL WOOD LEGS

ALUMINUM

 ${\tt PLAYERS}$ 