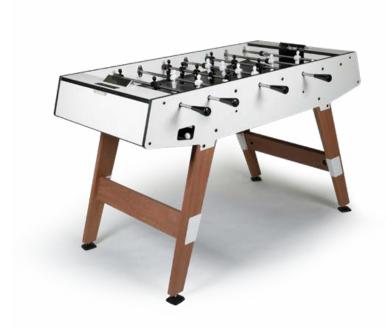

# Just the two of us

The Origin duo foosball table is more intimate and offers a genuinely different playing experience, while incorporating the same features. More direct and accessible, the games are sure to be enjoyable. Its compact size means that unused space can be transformed into a place for sharing and conviviality.

## IN & OUTDOOR ORIGIN DUO FOOSBALL TABLE

### EQUIPMENT

Adjustable height (5 cm range)

Accessories included: 5 cork balls, 5 plastic balls

Optional: semi-pro balls, round handles, protective cover

### MATERIALS AND COLORS

LAMINATE STRUCTURE

PLAYING SURFACE

#### ALUMINUM PLAYERS

TROPICAL WOOD LEGS

#### DIMENSIONS

58 KG 128 lbs

IN & OUTDOOR ORIGIN POOL TABLE