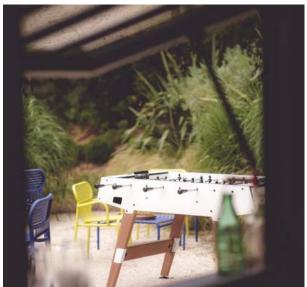

# Foosball reinvented

Designed by Cornilleau in collaboration with foosball specialist Stella, this piece combines elegance and performance, conviviality and durability. Cornilleau's design, rigorous testing and outdoor expertise, with the playability and precision of a Stella production. Metal, wood and laminate combine for a unique look in which every detail counts.