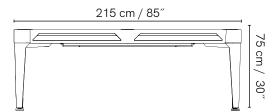

asure of getting together is undeniable.







#### IN & OUTDOOR HYPHEN POOL TABLE







# The noticeable difference

Hyphen is unlike any other pool table. Indoor or outdoor, play or dining: it's much more than you expect.



#### IN & OUTDOOR HYPHEN POOL TABLE





#### 23 —

#### IN & OUTDOOR HYPHEN POOL TABLE











warranty



Spare parts available 20 years



Made in France

#### IN&OUTDOOR HYPHEN POOL TABLE



#### EQUIPMENT

Steel structure **HPL** board Height ajustment (5 cm range)

Accessories included: 2 cues, 1 set of American balls, 1 triangle, 1 diamond rack, 2 gray chalks, 1 cleaning brush

Optional: table tops, set of English balls protective cover, cue holders

#### **COLORS AND MATERIALS**









LIGHT GREY





MUSTARD



#### TABLE TOPS







#### DIMENSIONS





112 KG 247 lbs



# ORIGINA

The Origin collection is a tribute to Cornilleau's core craft of cabinetmaking and draws inspiration from the simplest and noblest of things: nature. Characterized by pure design and the integration of solid wood, it invites us to reconnect with the simple, essential pleasures of play, with elegance.



# ORIGIN

IN & OUTDOOR ORIGIN PING-PONG TABLE



## When table tennis meets design

The successful marriage between the world of table tennis and the world of design is based on two main ingredients: Cornilleau's expertise in ping-pong and strong aesthetic choices. Its lines, materials and finishes work like a charm, inviting some to play and others to admire. Its quality, strength and durability enable it to blend durably into a variety of outdoor and indoo