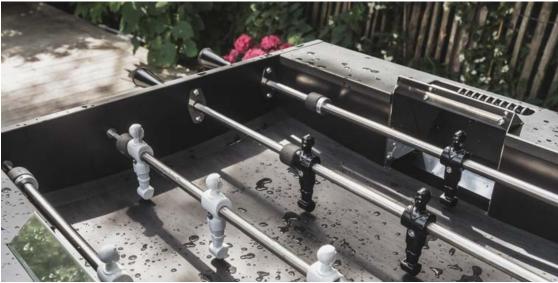

### MATERIALS AND COLORS

LAMINATE STRUCTURE

PLAYING SURFACE

TROPICAL WOOD LEGS

ALUMINUM

 ${\tt PLAYERS}$ 