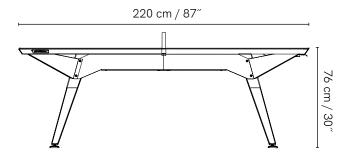

### DIMENSIONS

IN & OUTDOOR ORIGIN FOOSBALL TABLE

#### DIMENSIONS

77 KG 170 lbs

55

IN & OUTDOOR
ORIGIN DUC
FOOSBALL TABLE