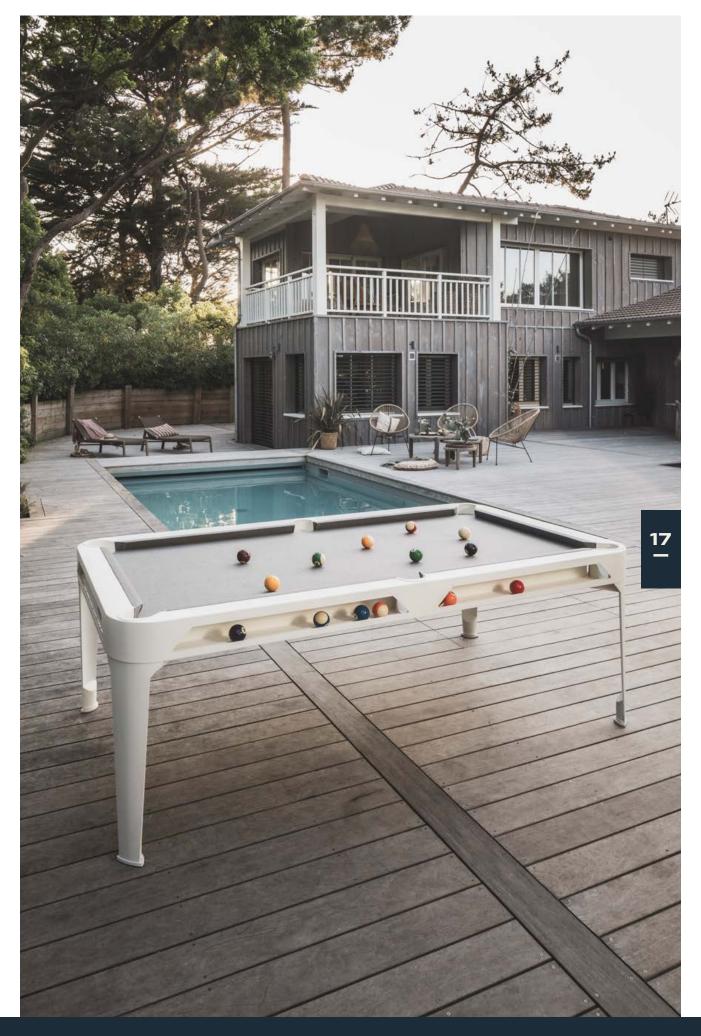

# A whole new idea of billiards

Hyphen pool table assumes its singularity to blend perfectly with a wide variety of locations, both contemporary and classic with its slim silhouette and solid footing. And when the playing experience is this good, the pleasure of getting together is undeniable.

# The noticeable difference

Hyphen is unlike any other pool table. Indoor or outdoor, play or dining: it's much more than you expect.