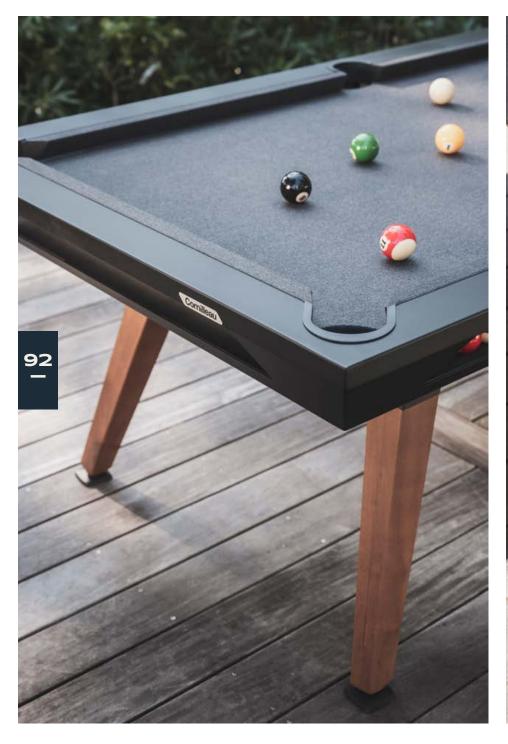

#### DIMENSIONS

58 KG 128 lbs

IN & OUTDOOR ORIGIN POOL TABLE

# Simply elegant

The Origin pool table is the result of the perfect balance between materials, lines and angles. Timeless and audacious, it invites us to focus on the essential, to be together and to share moments, without worrying about anything else.

## IN & OUTDOOR ORIGIN POOL TABLE

### MATERIALS AND COLORS

PLAYING

SURFACE : CLOTH

STEEL STRUCTURE

POCKETS

TROPICAL WOOD LEGS

TABLE TOPS