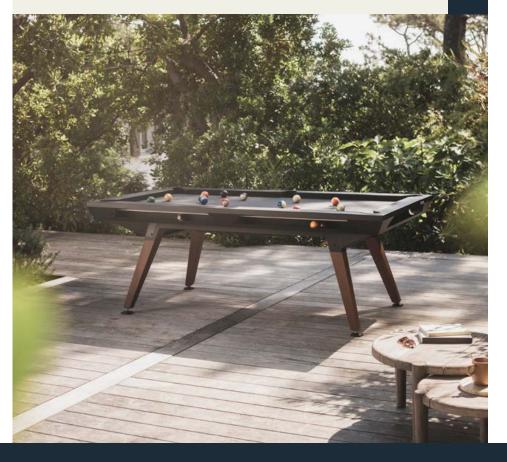

# A whole new idea of billiards

Hyphen pool table assumes its singularity to blend perfectly with a wide variety of locations, both contemporary and classic with its slim silhouette and solid footing. And when the playing experience is this good, the pleasure of getting together is undeniable.

# The noticeable difference

Hyphen is unlike any other pool table. Indoor or outdoor, play or dining: it's much more than you expect.

#### EQUIPMENT

Steel structure **HPL** board Height ajustment (5 cm range)

Accessories included: 2 cues, 1 set of American balls, 1 triangle, 1 diamond rack, 2 gray chalks, 1 cleaning brush

Optional: table tops, set of English balls protective cover, cue holders