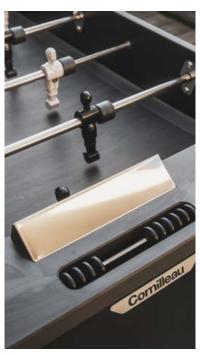

### DIMENSIONS

IN & OUTDOOR ORIGIN FOOSBALL TABLE

# Foosball reinvented

Designed by Cornilleau in collaboration with foosball specialist Stella, this piece combines elegance and performance, conviviality and durability. Cornilleau's design, rigorous testing and outdoor expertise, with the playability and precision of a Stella production. Metal, wood and laminate combine for a unique look in which every detail counts.