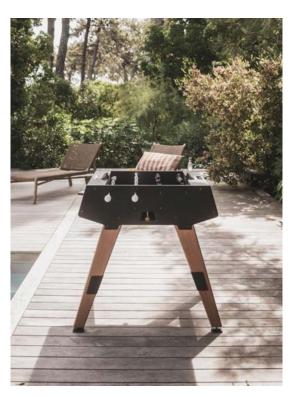

### DIMENSIONS

IN & OUTDOOR ORIGIN FOOSBALL TABLE

# Foosball reinvented

Designed by Cornilleau in collaboration with foosball specialist Stella, this piece combines elegance and performance, conviviality and durability. Cornilleau's design, rigorous testing and outdoor expertise, with the playability and precision of a Stella production. Metal, wood and laminate combine for a unique look in which every detail counts.