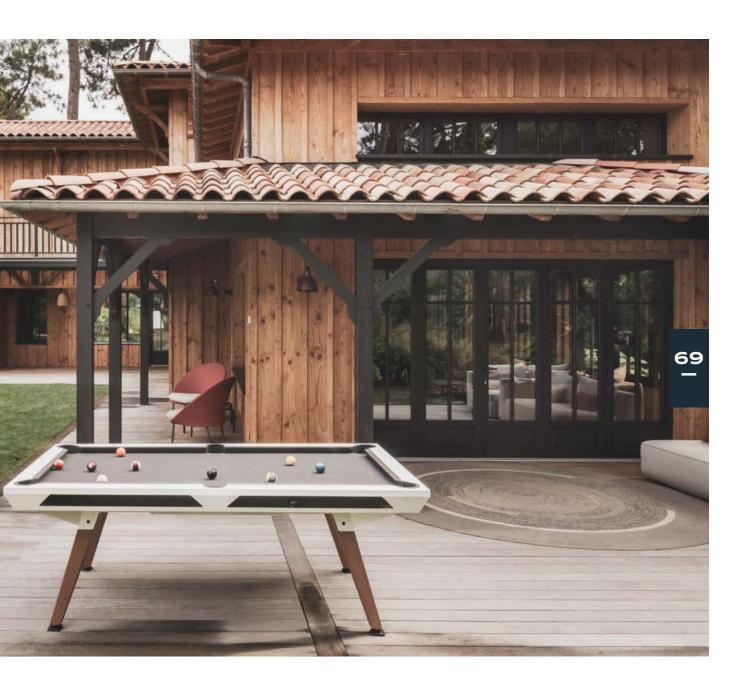

# A whole new idea of billiards

Hyphen pool table assumes its singularity to blend perfectly with a wide variety of locations, both contemporary and classic with its slim silhouette and solid footing. And when the playing experience is this good, the pleasure of getting together is undeniable.

# The noticeable difference

Hyphen is unlike any other pool table. Indoor or outdoor, play or dining: it's much more than you expect.