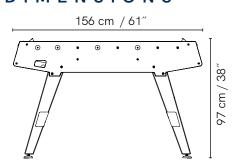

nilleau in collaboration with foosball specialist Stella, this piece combines elegance and performance, conviviality and durability. Cornilleau's design, rigorous testing and outdoor expertise, with the playability and precision of a Stella production. Metal, wood and laminate combine for a unique look in which every detail counts.









### IN & OUTDOOR ORIGIN FOOSBALL TABLE















5 year warranty



Spare parts available 20 years



Made in France

### IN & OUTDOOR ORIGIN FOOSBALL



### EQUIPMENT

Adjustable height (5 cm range)

Accessories included: 5 cork balls, 5 plastic balls

Optional: semi-pro balls, round handles, protective cover

### MATERIALS AND COLORS

LAMINATE STRUCTURE







PLAYING SURFACE



TROPICAL WOOD LEGS

ALUMINUM

 ${\tt PLAYERS}$ 



#### DIMENSIONS





77 KG 170 lbs

55

IN & OUTDOOR
ORIGIN DUC
FOOSBALL TABLE



# Just the two of us

The Origin duo foosball table is more intimate and offers a genuinely different playing experience, while incorporating the same features. More direct and accessible, the games are sure to be enjoyable. Its compact size means that unused space can be transformed into a place for sharing and conviviality.















warranty



Spare parts available 20 years



Made in France

## IN & OUTDOOR ORIGIN DUO FOOSBALL TABLE



### EQUIPMENT

Adjustable height (5 cm range)

Accessories included: 5 cork balls, 5 plastic balls

Optional: semi-pro balls, round handles, protective cover

### MATERIALS AND COLORS

LAMINATE STRUCTURE







PLAYING SURFACE



#### ALUMINUM PLAYERS



TROPICAL WOOD LEGS



#### DIM