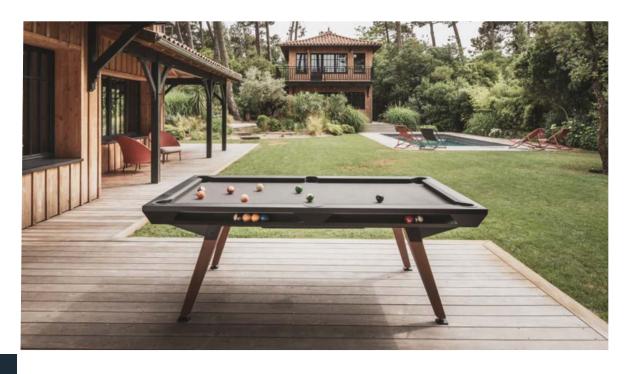

# HYPHEN

IN & OUTDOOR HYPHEN POOL TABLE

# A whole new idea of billiards

Hyphen pool table assumes its singularity to blend perfectly with a wide variety of locations, both contemporary and classic with its slim silhouette and solid footing. And when the playing experience is this good, the pleasure of getting together is undeniable.

# The noticeable difference

Hyphen is unlike any other pool table. Indoor or outdoor, play or dining: it's much more than you expect.