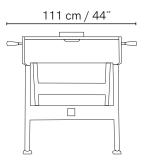

70 lbs

55

IN & OUTDOOR
ORIGIN DUC
FOOSBALL TABLE



# Just the two of us

The Origin duo foosball table is more intimate and offers a genuinely different playing experience, while incorporating the same features. More direct and accessible, the games are sure to be enjoyable. Its compact size means that unused space can be transformed into a place for sharing and conviviality.















warranty



Spare parts available 20 years



Made in France

## IN & OUTDOOR ORIGIN DUO FOOSBALL TABLE



### EQUIPMENT

Adjustable height (5 cm range)

Accessories included: 5 cork balls, 5 plastic balls

Optional: semi-pro balls, round handles, protective cover

### MATERIALS AND COLORS

LAMINATE STRUCTURE







PLAYING SURFACE



#### ALUMINUM PLAYERS



TROPICAL WOOD LEGS



#### DIMENSIONS





58 KG 128 lbs

IN & OUTDOOR ORIGIN POOL TABLE



# Simply elegant

The Origin pool table is the result of the perfect balance between materials, lines and angles. Timeless and audacious, it invites us to focus on the essential, to be together and to share moments, without worrying about anything else.











## **Timeless**

Smiling, listening, sharing, experiencing a moment. Breathing together, freeing ourselves from constraints to reconnect with ourselves. Remembering, smiling again, and looking forward to it all happening



## IN & OUTDOOR ORIGIN POOL TABLE















warranty



Spare parts available 20 years



Made in France

## IN & OUTDOOR ORIGIN POOL TABLE



#### EQUIPMENT

Accessories included: 2 cues, 1 set of American balls,

1 triangle, 1 diamond, 2 grey chalks, 1