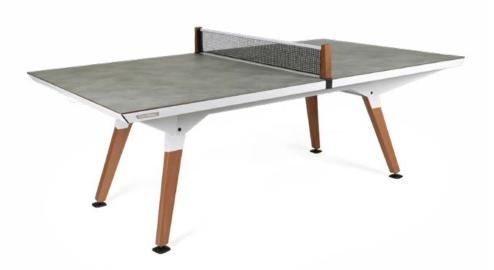

# For smaller places

Closer to the size of a dining table, the medium version of the Origin outdoor table shares the same basic attributes as its larger version. Requiring less space, it can simply replace a classic garden table, while still offering the possibility of enjoying the pleasures of pingpong. Its aesthetics and proportions allow it to fit into many gardens or terraces, or even living rooms, adding a touch of design that will make these spaces unique.

### MATERIALS AND COLORS

METAL FRAME

38 MM

PLAYING SURFACE 5 MM

TROPICAL WOODLEGS