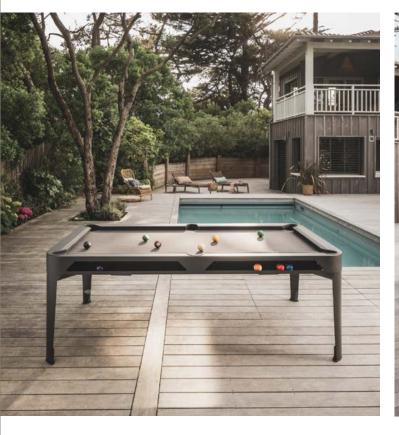

#### DIMENSIONS

58 KG 128 lbs

IN & OUTDOOR ORIGIN POOL TABLE

# Simply elegant

The Origin pool table is the result of the perfect balance between materials, lines and angles. Timeless and audacious, it invites us to focus on the essential, to be together and to share moments, without worrying about anything else.