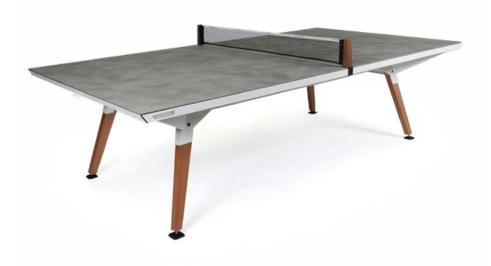

### DIMENSIONS

IN & OUTDOOR ORIGIN FOOSBALL TABLE

# Foosball reinvented

Designed by Cornilleau in collaboration with foosball specialist Stella, this piece combines elegance and performance, conviviality and durability. Cornilleau's design, rigorous testing and outdoor expertise, with the playability and precision of a Stella production. Metal, wood and laminate combine for a unique look in which every detail counts.