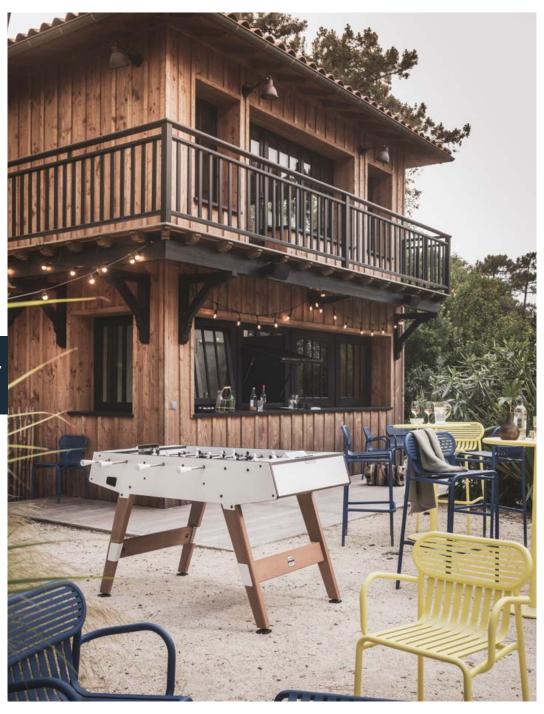

# Foosball reinvented

Designed by Cornilleau in collaboration with foosball specialist Stella, this piece combines elegance and performance, conviviality and durability. Cornilleau's design, rigorous testing and outdoor expertise, with the playability and precision of a Stella production. Metal, wood and laminate combine for a unique look in which every detail counts.