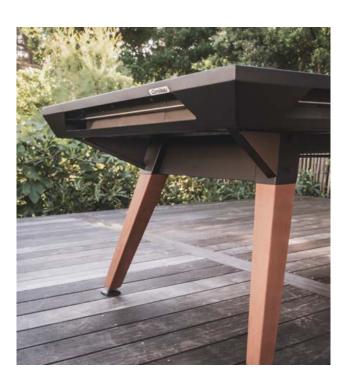

# Foosball reinvented

Designed by Cornilleau in collaboration with foosball specialist Stella, this piece combines elegance and performance, conviviality and durability. Cornilleau's design, rigorous testing and outdoor expertise, with the playability and precision of a Stella production. Metal, wood and laminate combine for a unique look in which every detail counts.

### IN & OUTDOOR ORIGIN FOOSBALL TABLE

5 year warranty

Spare parts available 20 years

Made in France