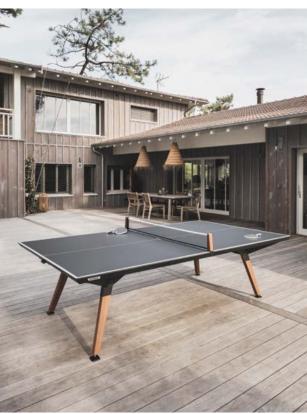

# ORIGIN

IN & OUTDOOR ORIGIN PING-PONG TABLE

## When table tennis meets design

The successful marriage between the world of table tennis and the world of design is based on two main ingredients: Cornilleau's expertise in ping-pong and strong aesthetic choices. Its lines, materials and finishes work like a charm, inviting some to play and others to admire. Its quality, strength and durability enable it to blend durably into a variety of outdoor and indoor spaces.

# For smaller places

Closer to the size of a dining table, the medium version of the Origin outdoor table shares the same basic attributes as its larger version. Requiring less space, it can simply replace a classic garden table, while still offering the possibility of enjoying the pleasures of pingpong. Its aesthetics and proportions allow it to fit into many gardens or terraces, or even living rooms, adding a touch of design that will make these spaces unique.