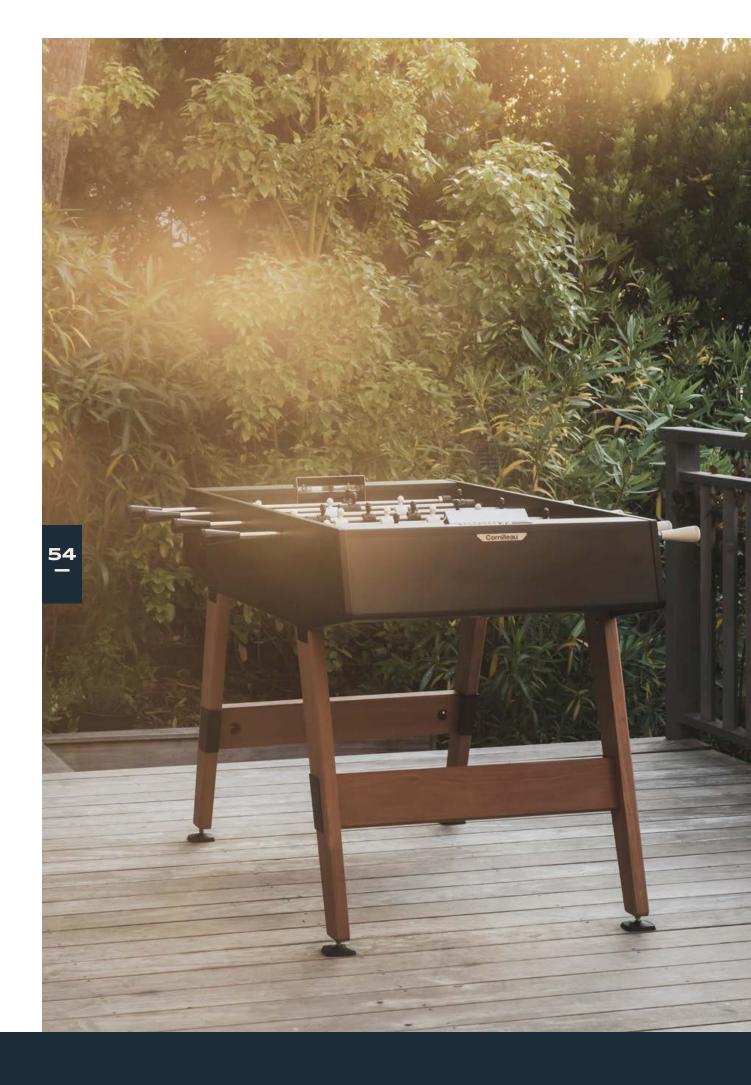

# Foosball reinvented

Designed by Cornilleau in collaboration with foosball specialist Stella, this piece combines elegance and performance, conviviality and durability. Cornilleau's design, rigorous testing and outdoor expertise, with the playability and precision of a Stella production. Metal, wood and laminate combine for a unique look in which every detail counts.

### IN & OUTDOOR ORIGIN FOOSBALL TABLE

5 year warranty

Spare parts available 20 years

Made in France

### IN & OUTDOOR ORIGIN FOOSBALL

### EQUIPMENT

Adjustable height (5 cm range)

Accessories included: 5 cork balls, 5 plastic balls

Optional: semi-pro balls, round handles, protective cover

### MATERIALS AND COLORS

LAMINATE STRUCTURE

PLAYING SURFACE

TROPICAL WOOD LEGS

ALUMINUM

 ${\tt PLAYERS}$ 