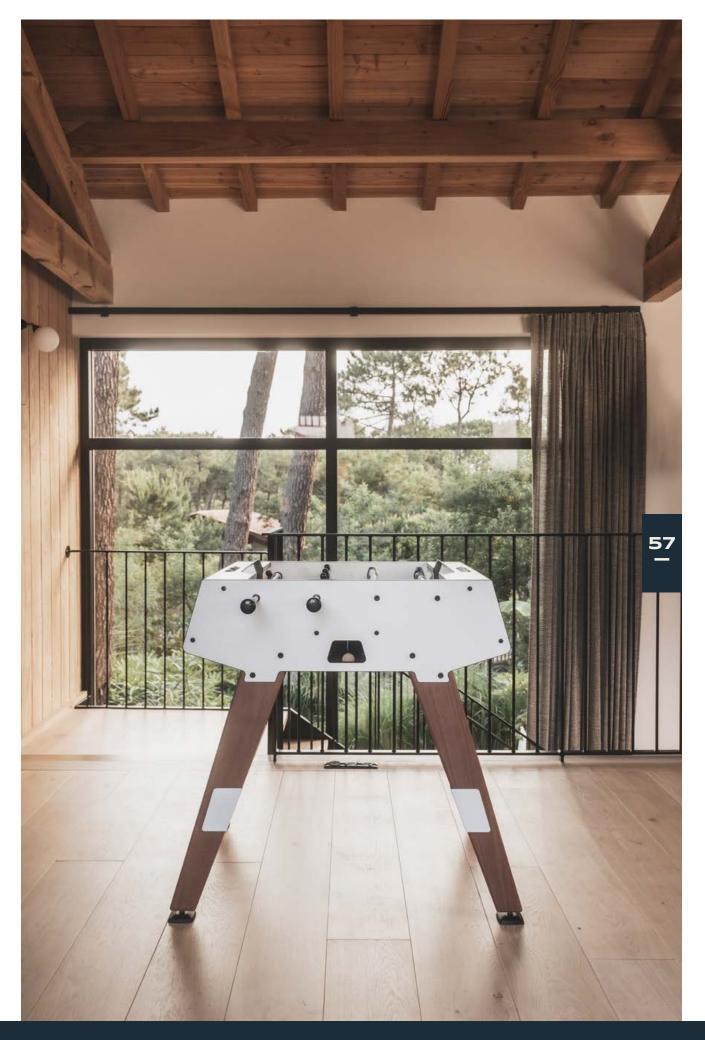

# Just the two of us

The Origin duo foosball table is more intimate and offers a genuinely different playing experience, while incorporating the same features. More direct and accessible, the games are sure to be enjoyable. Its compact size means that unused space can be transformed into a place for sharing and conviviality.

## IN & OUTDOOR ORIGIN DUO FOOSBALL TABLE