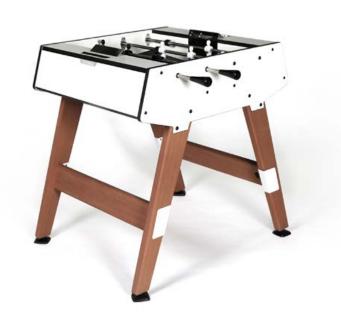

### DIMENSIONS

IN & OUTDOOR ORIGIN FOOSBALL TABLE

# Foosball reinvented

Designed by Cornilleau in collaboration with foosball specialist Stella, this piece combines elegance and performance, conviviality and durability. Cornilleau's design, rigorous testing and outdoor expertise, with the playability and precision of a Stella production. Metal, wood and laminate combine for a unique look in which every detail counts.

### MATERIALS AND COLORS

LAMINATE STRUCTURE

PLAYING SURFACE

TROPICAL WOOD LEGS

ALUMINUM

 ${\tt PLAYERS}$ 