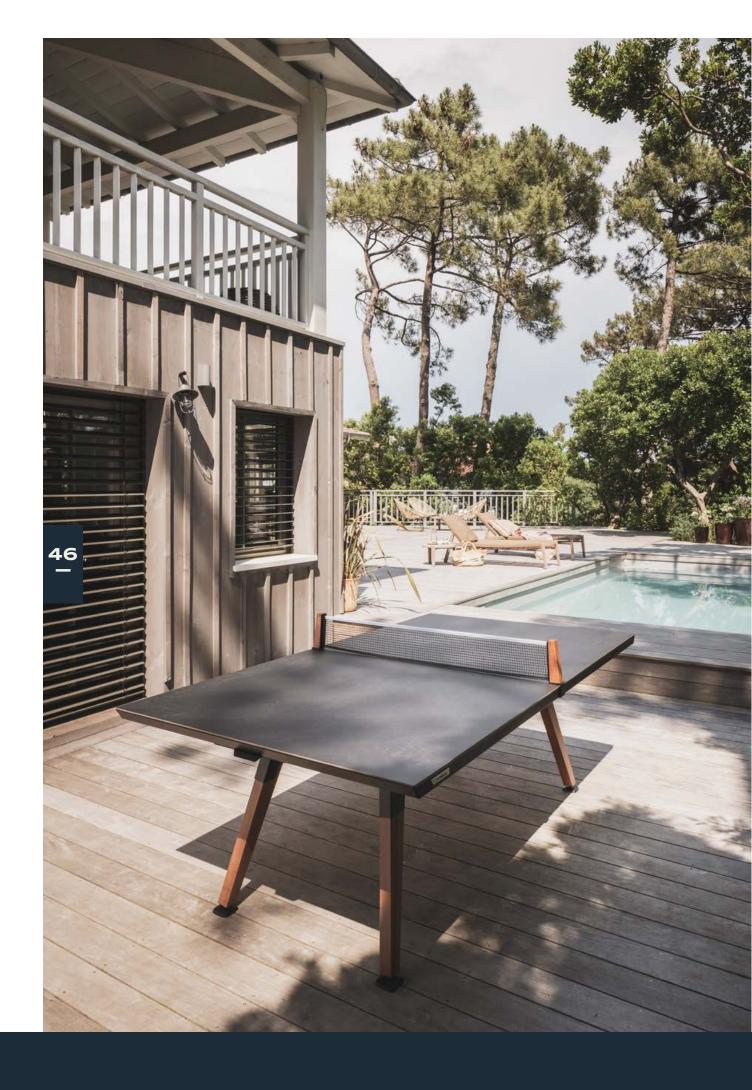

# For smaller places

Closer to the size of a dining table, the medium version of the Origin outdoor table shares the same basic attributes as its larger version. Requiring less space, it can simply replace a classic garden table, while still offering the possibility of enjoying the pleasures of pingpong. Its aesthetics and proportions allow it to fit into many gardens or terraces, or even living rooms, adding a touch of design that will make these spaces unique.

### DIMENSIONS

IN & OUTDOOR ORIGIN FOOSBALL TABLE