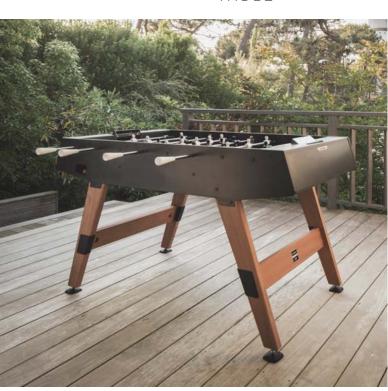

### DIMENSIONS

IN & OUTDOOR ORIGIN FOOSBALL TABLE

# Foosball reinvented

Designed by Cornilleau in collaboration with foosball specialist Stella, this piece combines elegance and performance, conviviality and durability. Cornilleau's design, rigorous testing and outdoor expertise, with the playability and precision of a Stella production. Metal, wood and laminate combine for a unique look in which every detail counts.