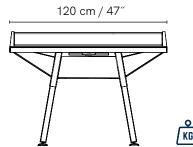

### DIMENSIONS

IN & OUTDOOR ORIGIN FOOSBALL TABLE

#### DIMENSIONS

77 KG 170 lbs

55

IN & OUTDOOR
ORIGIN DUC
FOOSBALL TABLE