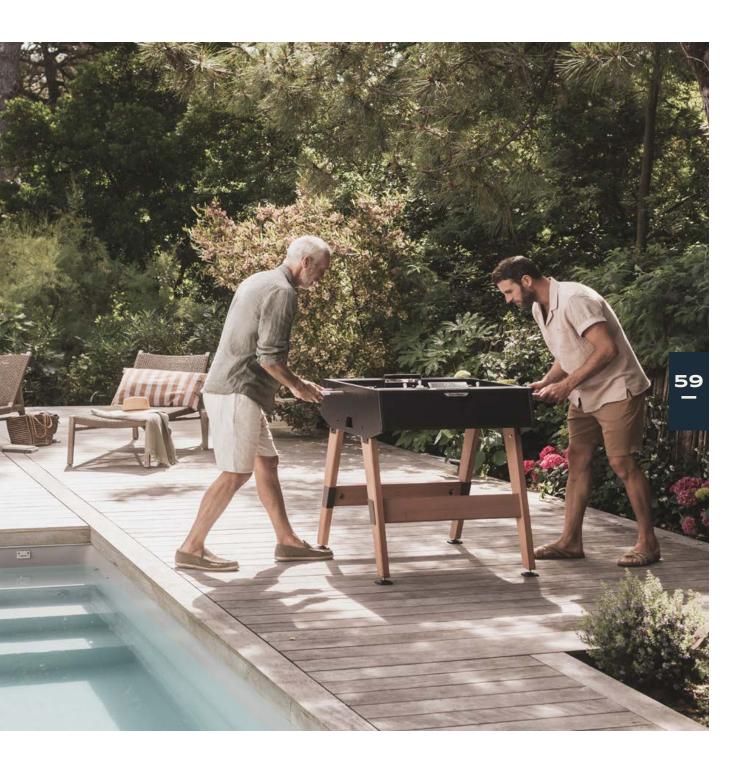

# Foosball reinvented

Designed by Cornilleau in collaboration with foosball specialist Stella, this piece combines elegance and performance, conviviality and durability. Cornilleau's design, rigorous testing and outdoor expertise, with the playability and precision of a Stella production. Metal, wood and laminate combine for a unique look in which every detail counts.

### IN & OUTDOOR ORIGIN FOOSBALL TABLE

5 year warranty

Spare parts available 20 years

Made in France