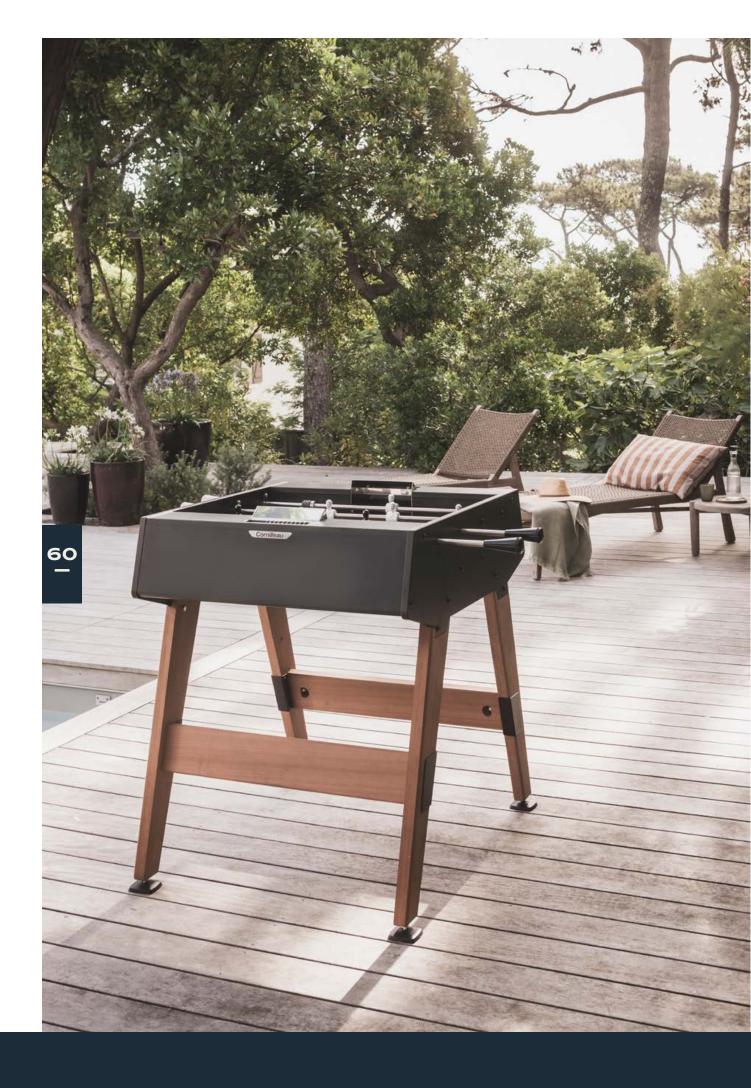

### DIMENSIONS

IN & OUTDOOR ORIGIN FOOSBALL TABLE

# Foosball reinvented

Designed by Cornilleau in collaboration with foosball specialist Stella, this piece combines elegance and performance, conviviality and durability. Cornilleau's design, rigorous testing and outdoor expertise, with the playability and precision of a Stella production. Metal, wood and laminate combine for a unique look in which every detail counts.