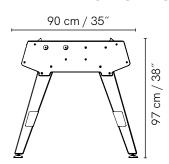

170 lbs

55

IN & OUTDOOR
ORIGIN DUC
FOOSBALL TABLE



# Just the two of us

The Origin duo foosball table is more intimate and offers a genuinely different playing experience, while incorporating the same features. More direct and accessible, the games are sure to be enjoyable. Its compact size means that unused space can be transformed into a place for sharing and conviviality.















warranty



Spare parts available 20 years



Made in France

## IN & OUTDOOR ORIGIN DUO FOOSBALL TABLE



### EQUIPMENT

Adjustable height (5 cm range)

Accessories included: 5 cork balls, 5 plastic balls

Optional: semi-pro balls, round handles, protective cover

### MATERIALS AND COLORS

LAMINATE STRUCTURE







PLAYING SURFACE



#### ALUMINUM PLAYERS



TROPICAL WOOD LEGS



#### DIMENSIONS





58 KG 128 lbs

IN & OUTDOOR ORIGIN POOL TABLE



# Simply elegant

The Origin pool table is the result of the perfect balance between materials, lines and angles. Timeless and audacious, it invites us to focus on the essential, to be together and to share moments, without worrying about anything else.











## **Timeless**

Smiling, listening, sharing, experiencing a moment. Breathing together, freeing ourselves from constraints to reconnect with ourselves. Remembering, smiling again, and looking forward to it all happening



## IN & OUTDOOR ORIGIN POOL TABLE















warranty



Spare parts available 20 years



Made in France

## IN & OUTDOOR ORIGIN POOL TABLE



#### EQUIPMENT

Accessories included: 2 cues, 1 set of American balls,

1 triangle, 1 diamond, 2 grey chalks,