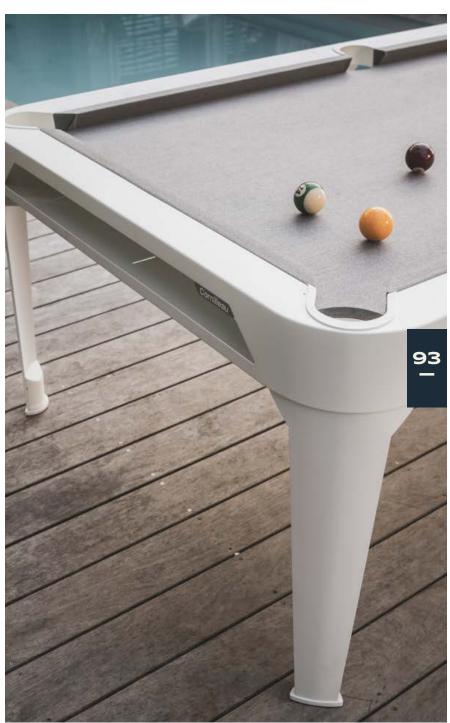

#### DIMENSIONS

58 KG 128 lbs

IN & OUTDOOR ORIGIN POOL TABLE

# Simply elegant

The Origin pool table is the result of the perfect balance between materials, lines and angles. Timeless and audacious, it invites us to focus on the essential, to be together and to share moments, without worrying about anything else.

## IN & OUTDOOR ORIGIN POOL TABLE

### MATERIALS AND COLORS

PLAYING

SURFACE : CLOTH

STEEL STRUCTURE

POCKETS

TROPICAL WOOD LEGS

TABLE TOPS