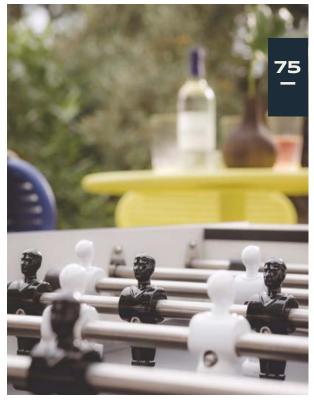

# Foosball reinvented

Designed by Cornilleau in collaboration with foosball specialist Stella, this piece combines elegance and performance, conviviality and durability. Cornilleau's design, rigorous testing and outdoor expertise, with the playability and precision of a Stella production. Metal, wood and laminate combine for a unique look in which every detail counts.