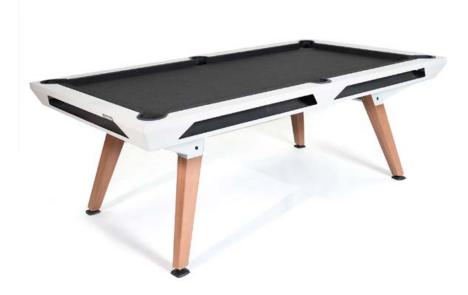

#### DIMENSIONS

58 KG 128 lbs

IN & OUTDOOR ORIGIN POOL TABLE

# Simply elegant

The Origin pool table is the result of the perfect balance between materials, lines and angles. Timeless and audacious, it invites us to focus on the essential, to be together and to share moments, without worrying about anything else.