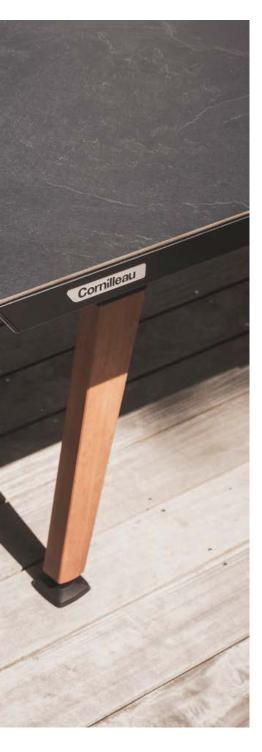

#### IN & OUTDOOR HYPHEN POOL TABLE

warranty

Spare parts available 20 years

Made in France

#### EQUIPMENT

Steel structure **HPL** board Height ajustment (5 cm range)

Accessories included: 2 cues, 1 set of American balls, 1 triangle, 1 diamond rack, 2 gray chalks, 1 cleaning brush

Optional: table tops, set of English balls protective cover, cue holders