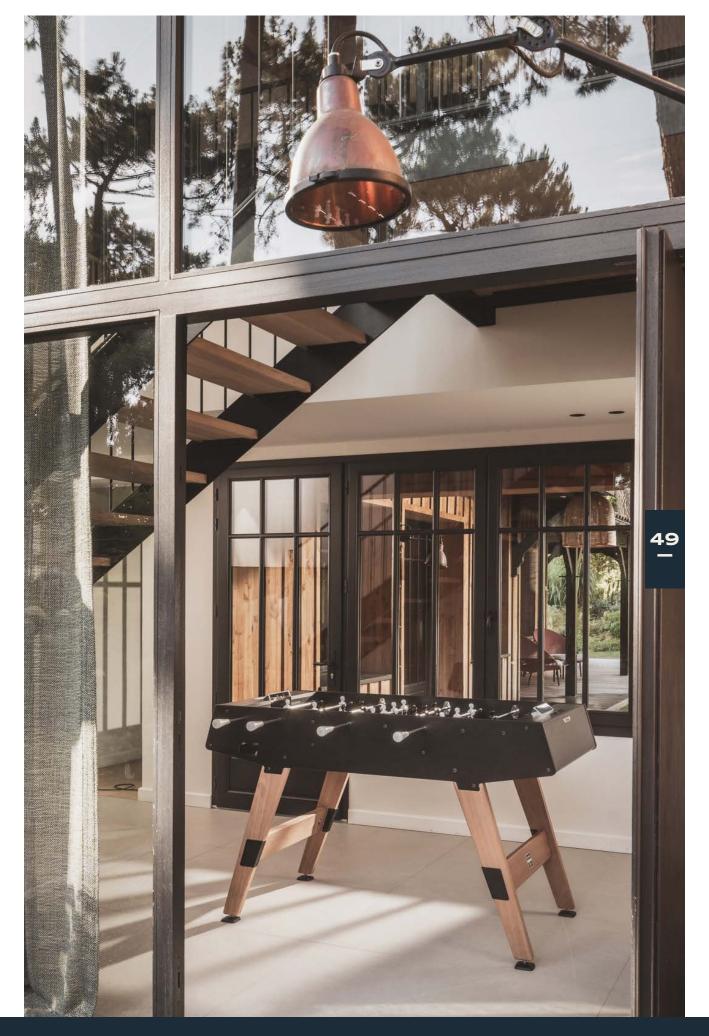

# Foosball reinvented

Designed by Cornilleau in collaboration with foosball specialist Stella, this piece combines elegance and performance, conviviality and durability. Cornilleau's design, rigorous testing and outdoor expertise, with the playability and precision of a Stella production. Metal, wood and laminate combine for a unique look in which every detail counts.