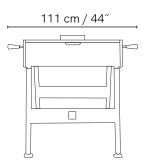

lleau in collaboration with foosball specialist Stella, this piece combines elegance and performance, conviviality and durability. Cornilleau's design, rigorous testing and outdoor expertise, with the playability and precision of a Stella production. Metal, wood and laminate combine for a unique look in which every detail counts.









### IN & OUTDOOR ORIGIN FOOSBALL TABLE















5 year warranty



Spare parts available 20 years



Made in France

### IN & OUTDOOR ORIGIN FOOSBALL



### EQUIPMENT

Adjustable height (5 cm range)

Accessories included: 5 cork balls, 5 plastic balls

Optional: semi-pro balls, round handles, protective cover

### MATERIALS AND COLORS

LAMINATE STRUCTURE







PLAYING SURFACE



TROPICAL WOOD LEGS

ALUMINUM

 ${\tt PLAYERS}$ 



#### DIMENSIONS





77 KG 170 lbs

55

IN & OUTDOOR
ORIGIN DUC
FOOSBALL TABLE



# Just the two of us

The Origin duo foosball table is more intimate and offers a genuinely different playing experience, while incorporating the same features. More direct and accessible, the games are sure to be enjoyable. Its compact size means that unused space can be transformed into a place for sharing and conviviality.















warranty



Spare parts available 20 years



Made in France

## IN & OUTDOOR ORIGIN DUO FOOSBALL TABLE



### EQUIPMENT

Adjustable height (5 cm range)

Accessories included: 5 cork balls, 5 plastic balls

Optional: semi-pro balls, round handles, protective cover

### MATERIALS AND COLORS

LAMINATE STRUCTURE







PLAYING SURFACE



#### ALUMINUM PLAYERS



TROPICAL WOOD LEGS



#### DIMEN