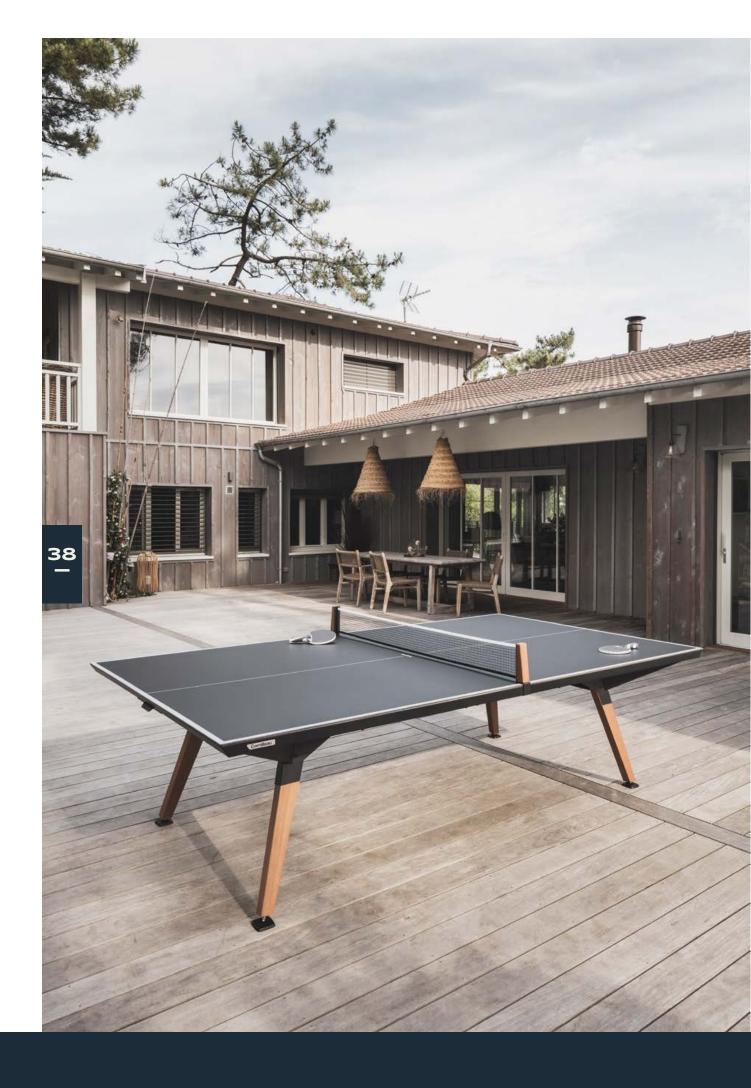

### DIMENSIONS

IN & OUTDOOR ORIGIN FOOSBALL TABLE

# Foosball reinvented

Designed by Cornilleau in collaboration with foosball specialist Stella, this piece combines elegance and performance, conviviality and durability. Cornilleau's design, rigorous testing and outdoor expertise, with the playability and precision of a Stella production. Metal, wood and laminate combine for a unique look in which every detail counts.