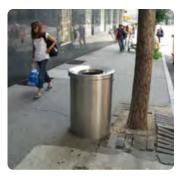

# **Blast Containment Receptacle**

Semi-Confined Explosive Containment Vessel

Mistral Security's **Blast Containment Receptacle** (BCR) protects the public against the harmful effects of explosion impact and fragmentation. The BCR is utilized worldwide as a regular trash can in public areas and provides 360° protection around the trashcan by confining the blast effect of multiple threat levels of explosives.

#### **APPLICATIONS**

- Airports, train stations, bus stops
- Government facilities, critical infrastructures
- Street corners throughout the city
- Shopping malls
- Stadiums and sports venues