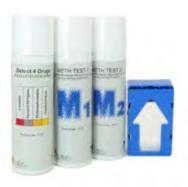

## **Drug Detection And Identification**

Aerosols are the fastest and easiest to use presumptive drug tests on the market, detecting both trace and substance levels of drugs.

Mistral's collection of drug detection, identification products provide law enforcement officers and investigators distinct advantages for field and laboratory use. As with all Mistral products, they are first and foremost non-toxic, non-carcinogenic, and will not harm the environment. In addition, they insure a testing process which is convenient, fast, and efficient. No glass ampoules, spatulas, or waiting time required. Results in seconds. The identification and detection process requires no special training and testing can be performed "on the spot".

- Detects trace drug residues
- Bulk drug detection and identification
- Will not destroy evidence
- D4D and Coca tests detect most drugs with two tests
- Available in cans of 40mL or 100mL Good for 50 or 100 tests
- Test results appear in seconds

| Aerosol options | Drug Detection                                                                                                                |
|-----------------|-------------------------------------------------------------------------------------------------------------------------------|
| D4D             | Marijuana, Heroin, Amphetamine,<br>Methamphetamine, PCP, Morphone, Methadone,<br>Codeine, Ketamine, Ephedrine-Pseudoephedrine |
| Coca            | Cocaine, Crack                                                                                                                |
| Cannabis        | Marijuna                                                                                                                      |
| Herosol         | Heroin                                                                                                                        |
| Meth            | Methamphetamine, Ecstasy                                                                                                      |