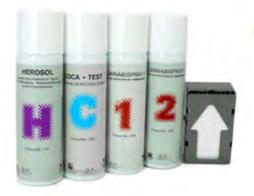

## **Drug Detection And Identification**

Aerosols are the fastest and easiest to use presumptive drug tests on the market, detecting both trace and substance levels of drugs.

Mistral's collection of drug detection, identification products provide law enforcement officers and investigators distinct advantages for field and laboratory use. As with all Mistral products, they are first and foremost non-toxic, non-carcinogenic, and will not harm the environment. In addition, they insure a testing process which is convenient, fast, and efficient. No glass ampoules, spatulas, or waiting time required. Results in seconds. The identification and detection process requires no special training and testing can be performed "on the spot".

- Detects trace drug residues
- Bulk drug detection and identification
- Will not destroy evidence
- D4D and Coca tests detect most drugs with two tests
- Available in cans of 40mL or 100mL Good for 50 or 100 tests
- Test results appear in seconds

| Aerosol options | Drug Detection                                                                                                                |
|-----------------|-------------------------------------------------------------------------------------------------------------------------------|
| D4D             | Marijuana, Heroin, Amphetamine,<br>Methamphetamine, PCP, Morphone, Methadone,<br>Codeine, Ketamine, Ephedrine-Pseudoephedrine |
| Coca            | Cocaine, Crack                                                                                                                |
| Cannabis        | Marijuna                                                                                                                      |
| Herosol         | Heroin                                                                                                                        |
| Meth            | Methamphetamine, Ecstasy                                                                                                      |