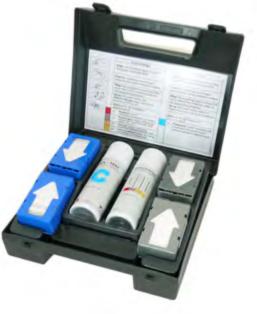

## **Drug Detection And Identification**

Aerosols are the fastest and easiest to use presumptive drug tests on the market, detecting both trace and substance levels of drugs.

Mistral's collection of drug detection, identification products provide law enforcement officers and investigators distinct advantages for field and laboratory use. As with all Mistral products, they are first and foremost non-toxic, non-carcinogenic, and will not harm the environment. In addition, they insure a testing process which is convenient, fast, and efficient. No glass ampoules, spatulas, or waiting time required. Results in seconds. The identification and detection process requires no special training and testing can be performed "on the spot".

- Detects trace drug residues
- Bulk drug detection and identification
- Will not destroy evidence
- D4D and Coca tests detect most drugs with two tests
- Available in cans of 40mL or 100mL Good for 50 or 100 tests
- Test results appear in seconds