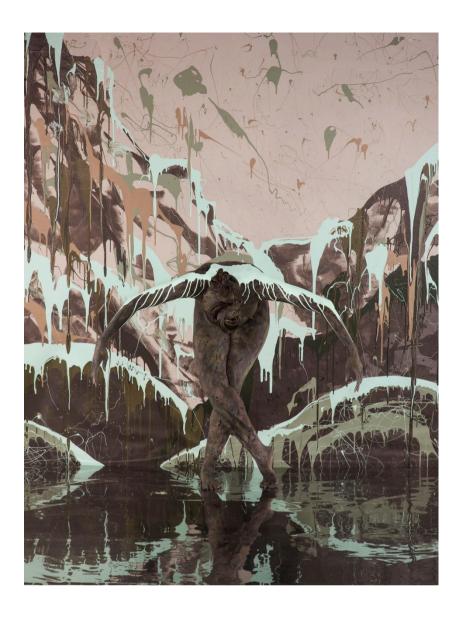

# Be Still...I

#### 1/1

200cm x 121cm
Pigment Print on Ilford Cotton Artist Texture Paper
Float-mounted in white box frame
1 edition
\$12000

### **Special Edition**

170cm x 104cm
Pigment Print on Ilford Cotton Artist Texture Paper
Float-mounted in white box frame
3 editions
\$8400

### Large

150cm x 93cm
Pigment Print on Ilford Cotton Artist Texture Paper
Float-mounted in white box frame
10 editions
\$7000

#### Small