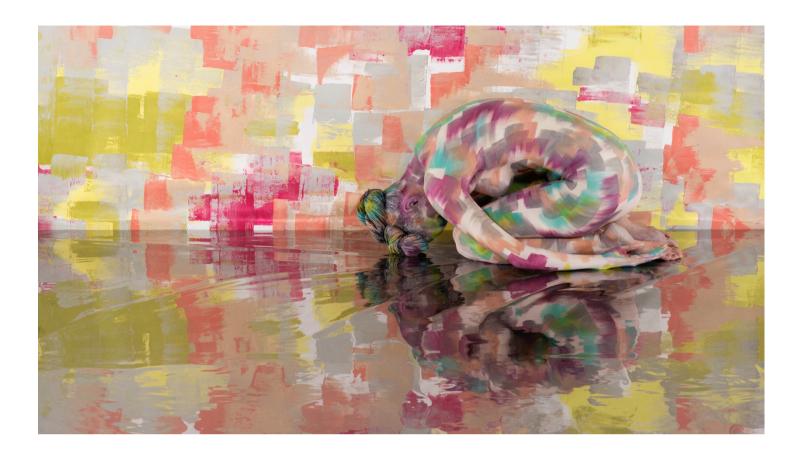

# Be Still...II

#### 1/1

200cm x 121cm
Pigment Print on Ilford Cotton Artist Texture Paper
Float-mounted in white box frame
1 edition
\$12000

### \$8400

### Large

150cm x 93cm
Pigment Print on Ilford Cotton Artist Texture Paper
Float-mounted in white box frame
10 editions
\$7000

**Special Edition** 

170cm x 104cm

3 editions

Pigment Print on Ilford Cotton Artist Texture Paper Float-mounted in white box frame

gocm x 59cm
Pigment Print on Ilford Cotton Artist Texture Paper
Float-mounted in white box frame
10 editions
\$5400

Small