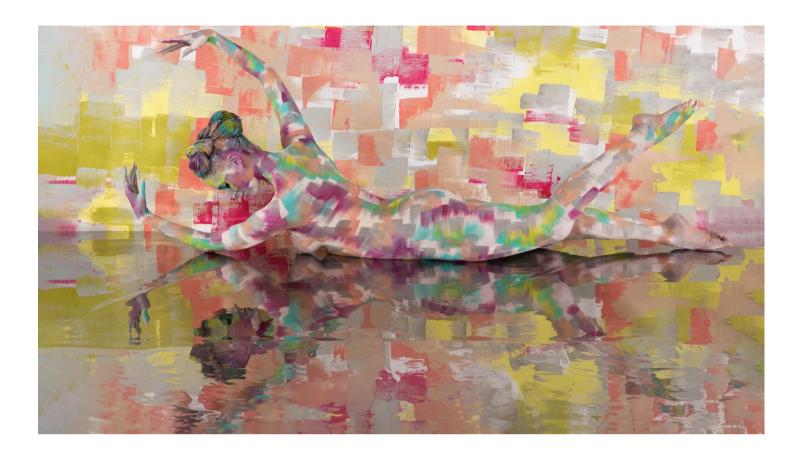

# Be Still...III

#### 1/1

120cm x 160cm
Pigment Print on Ilford Cotton Artist Texture Paper
Float-mounted in white box frame
1 edition
\$12000

### **Special Edition**

105cm x 140cm
Pigment Print on Ilford Cotton Artist Texture Paper
Float-mounted in white box frame
3 editions
\$8400

#### Large

90cm x 120cm
Pigment Print on Ilford Cotton Artist Texture Paper
Float-mounted in white box frame
10 editions

\$7000

#### Small