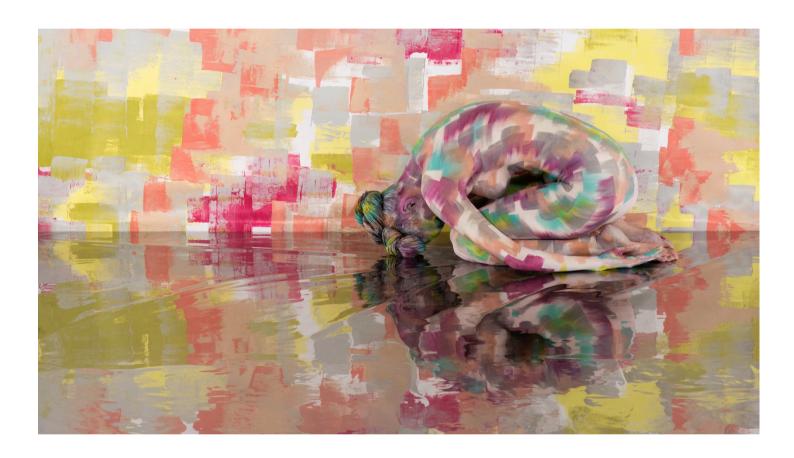

# Be Still...I

#### 1/1

200cm x 121cm
Pigment Print on Ilford Cotton Artist Texture Paper
Float-mounted in white box frame
1 edition
\$12000

### **Special Edition**

170cm x 104cm
Pigment Print on Ilford Cotton Artist Texture Paper
Float-mounted in white box frame
3 editions
\$8400

### Large

150cm x 93cm
Pigment Print on Ilford Cotton Artist Texture Paper
Float-mounted in white box frame
10 editions
\$7000

#### Small