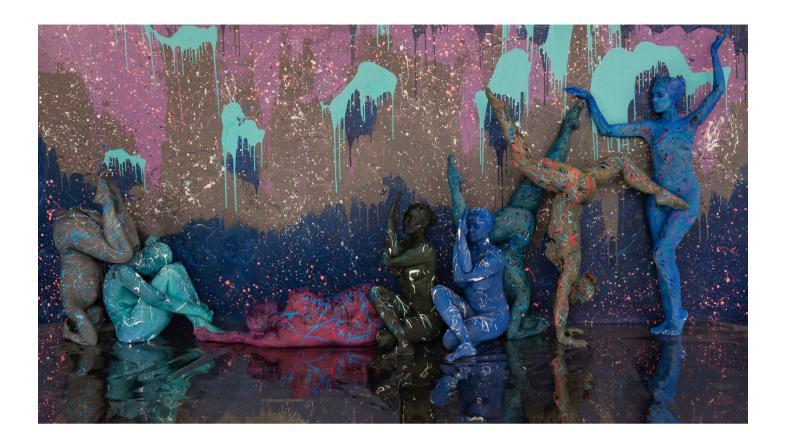

# Be Still...IV

#### 1/1

120cm x 160cm
Pigment Print on Ilford Cotton Artist Texture Paper
Float-mounted in white box frame
1 edition
\$12000

### **Special Edition**

105cm x 140cm
Pigment Print on Ilford Cotton Artist Texture Paper
Float-mounted in white box frame
3 editions
\$8400

#### Large

90cm x 120cm
Pigment Print on Ilford Cotton Artist Texture Paper
Float-mounted in white box frame
10 editions
\$7000

#### Small