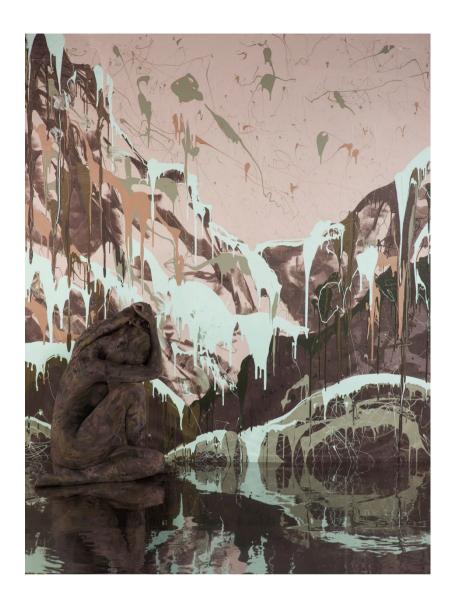

# Be Still...IV

#### 1/1

120cm x 160cm
Pigment Print on Ilford Cotton Artist Texture Paper
Float-mounted in white box frame
1 edition
\$12000

### **Special Edition**

105cm x 140cm
Pigment Print on Ilford Cotton Artist Texture Paper
Float-mounted in white box frame
3 editions
\$8400

#### Large

90cm x 120cm
Pigment Print on Ilford Cotton Artist Texture Paper
Float-mounted in white box frame
10 editions
\$7000

#### Small