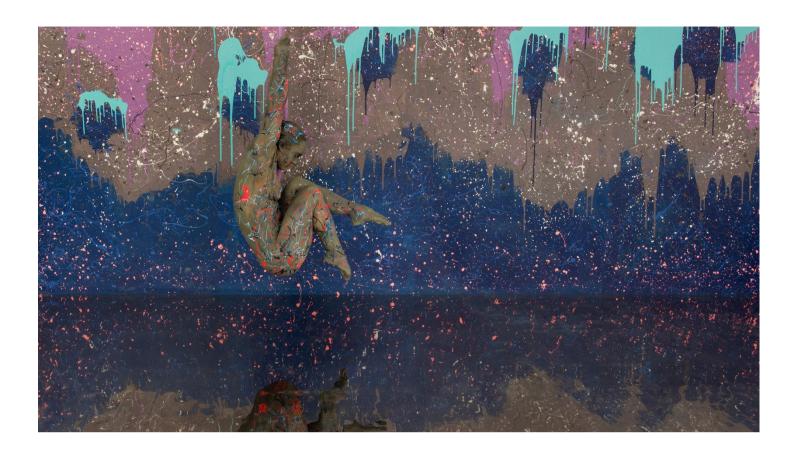

# Be Still...I

#### 1/1

200cm x 121cm
Pigment Print on Ilford Cotton Artist Texture Paper
Float-mounted in white box frame
1 edition
\$12000

### **Special Edition**

170cm x 104cm
Pigment Print on Ilford Cotton Artist Texture Paper
Float-mounted in white box frame
3 editions
\$8400

### Large

150cm x 93cm
Pigment Print on Ilford Cotton Artist Texture Paper
Float-mounted in white box frame
10 editions
\$7000