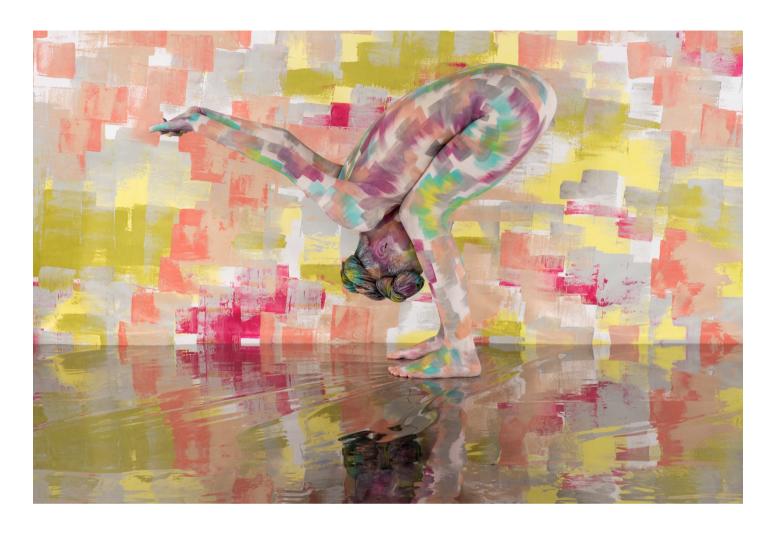

# Be Still...III

#### 1/1

120cm x 160cm
Pigment Print on Ilford Cotton Artist Texture Paper
Float-mounted in white box frame
1 edition
\$12000

### **Special Edition**

105cm x 140cm
Pigment Print on Ilford Cotton Artist Texture Paper
Float-mounted in white box frame
3 editions
\$8400

#### Large

90cm x 120cm
Pigment Print on Ilford Cotton Artist Texture Paper
Float-mounted in white box frame
10 editions

\$7000