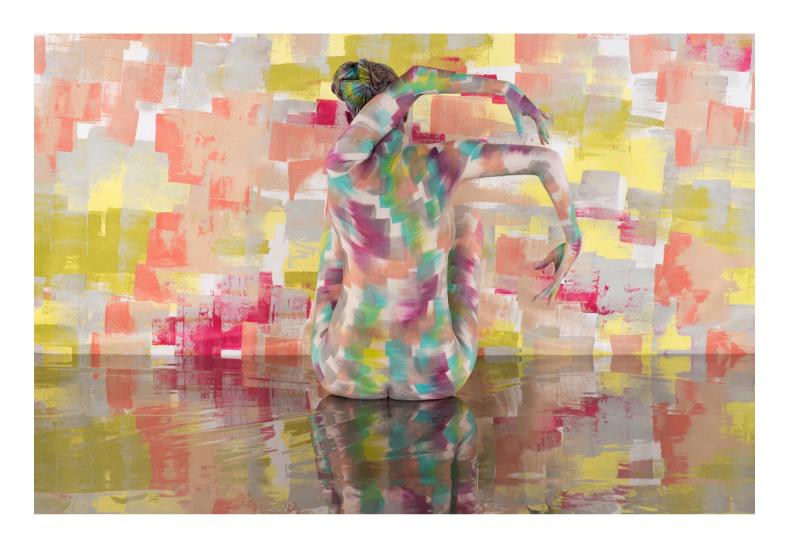

# Be Still...II

#### 1/1

200cm x 121cm
Pigment Print on Ilford Cotton Artist Texture Paper
Float-mounted in white box frame
1 edition
\$12000

### \$8400

### Large

150cm x 93cm
Pigment Print on Ilford Cotton Artist Texture Paper
Float-mounted in white box frame
10 editions
\$7000

**Special Edition** 

170cm x 104cm

3 editions

Pigment Print on Ilford Cotton Artist Texture Paper Float-mounted in white box frame

gocm x 59cm
Pigment Print on Ilford Cotton Artist Texture Paper
Float-mounted in white box frame
10 editions
\$5400

Small