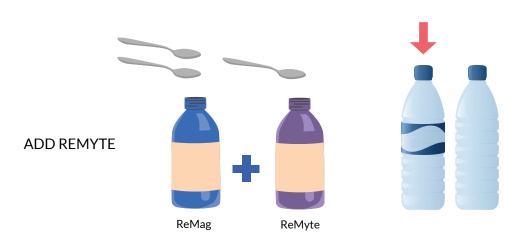

#### WEEK TWO - DAY ELEVEN:

Take ¼ tsp ReMyte, added to the same quart as ReMag. Sip throughout the day.