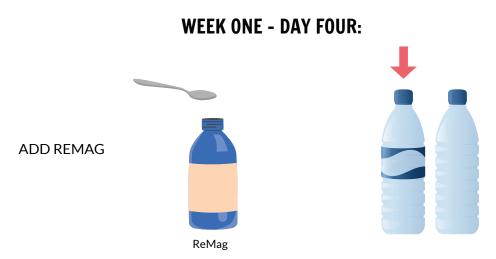

Take 1 drop under tongue twice per day. Add 1-2 drops every week. Average dose is 10 drops twice per day. Take 15 minutes apart from food or drink.

Take <sup>1</sup>/<sub>4</sub> tsp ReMag per day to start. Add to 1 quart of water sipping throughout the day.

# WEEK ONE - DAY SIX:

 $\mathsf{ReMag}$ 

Take  $\frac{1}{2}$  tsp ReMag per day. Work up slowly to 2-3 tsp per day if overcoming health condition, on medication or magnesium deficient.

After 1 week of slowly building up...