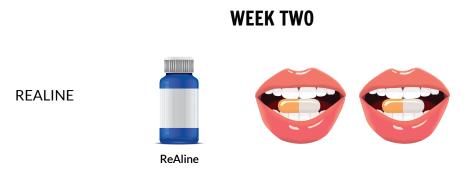

Add  $\frac{1}{4}$  -  $\frac{1}{2}$  tsp of Himalayan, Celtic or sea salt to every quart of drinking water.



Take 1 per day with or without meals for 1 week. Then take 1 twice per day.



Shake or blend 1 scoop or 1 packet into 8 oz of liquid of your choice. Take ReAline with ReStructure if desired.



Take 1 drop under tongue twice per day. Add 1-2 drops every week. Average dose is 10 drops twice per day. Take 15 minutes apart from food or drink.



Take <sup>1</sup>/<sub>4</sub> tsp ReMag per day to start. Add to 1 quart of water sipping throughout the day.

# WEEK ONE - DAY SIX:



 $\mathsf{ReMag}$ 

Take  $\frac{1}{2}$  tsp ReMag per day. Work up slowly to 2-3 tsp per day if overcoming health condition, on medication or magnesium deficient.

After 1 week of slowly building up...



Take 1 per day with or without meals for 1 week. Then take 1 twice per day.



#### WEEK TWO - DAY ELEVEN:

Take ¼ tsp ReMyte, added to the same quart as ReMag. Sip throughout the day.

# **WEEKS THREE & FOUR**



Add another  $\frac{1}{4}$  tsp ReMyte. Work up to  $1\frac{1}{2}$  - 2 tsp per day.

# **Dr.Dean's Total Body ReSet**



For more information, visit www.RnAReSet.com