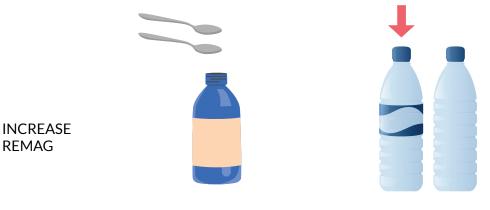

# WEEK ONE - DAY SIX:

 $\mathsf{ReMag}$ 

Take  $\frac{1}{2}$  tsp ReMag per day. Work up slowly to 2-3 tsp per day if overcoming health condition, on medication or magnesium deficient.

After 1 week of slowly building up...