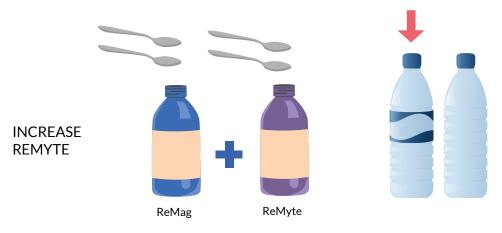

# **WEEKS THREE & FOUR**

Add another  $\frac{1}{4}$  tsp ReMyte. Work up to  $1\frac{1}{2}$  - 2 tsp per day.