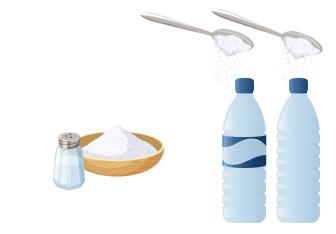

SEA SALT

Add  $\frac{1}{4}$  -  $\frac{1}{2}$  tsp of Himalayan, Celtic or sea salt to every quart of drinking water.

Take 1 per day with or without meals for 1 week. Then take 1 twice per day.

Shake or blend 1 scoop or 1 packet into 8 oz of liquid of your choice. Take ReAline with ReStructure if desired.