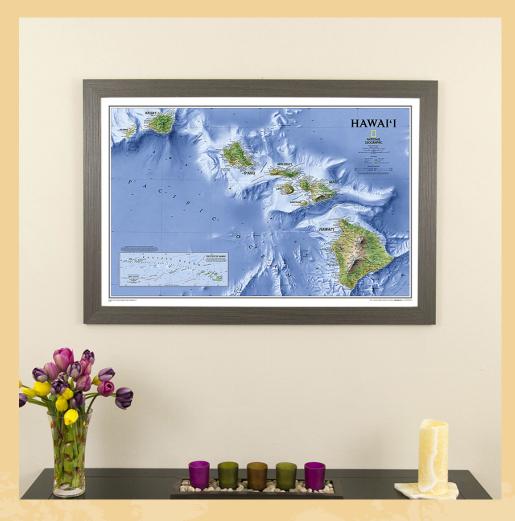

## Congratulations! Your new Push Pin Travel Map is on its way!!

Cheers! Someone special has ordered our framed Hawaii State Pin Map for you and it is on its way! This map is designed as a fun way for you to track your past travels and dream of future ones. Your map was hand crafted with great care right here in the USA just for you. We hope that you love your new map and enjoy pinning your adventures for many years to come. We are sure it will spark many conversations with your friends and family. Your map will arrive ready to hang, so go on, start looking for the perfect place for it and get ready to start pinning away! And don't forget to update your map with a new pin after every trip. Happy Travels!