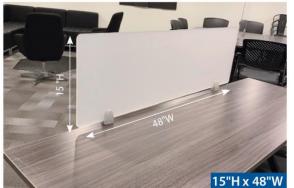

# 15"H Fabric & Acrylic Privacy Screens

| <b>FABRIC PANEL</b> | S - DESKTOP MOUNTABLE    |            |            |
|---------------------|--------------------------|------------|------------|
| SKU                 | DESCRIPTION              | LIST PRICE | SALE PRICE |
| PLTFP1524           | Fabric Screen 15"H x 24" | \$120.00   | \$54       |
| PLTFP1530           | Fabric Screen 15"H x 30" | \$120.00   | \$54       |
| PLTFP1536           | Fabric Screen 15"H x 36" | \$130.00   | \$59       |
| PLTFP1548           | Fabric Screen 15"H x 48" | \$170.00   | \$77       |
| PLTFP1554           | Fabric Screen 15"H x 54" | \$190.00   | \$86       |
| PLTFP1566           | Fabric Screen 15"H x 66" | \$215.00   | \$97       |

### 15"H Fabric & Acrylic Privacy Screens

| FABRIC PANELS - DESKTOP MOUNTABLE |                          |            |            |
|-----------------------------------|--------------------------|------------|------------|
| SKU                               | DESCRIPTION              | LIST PRICE | SALE PRICE |
| PLTFP1524                         | Fabric Screen 15"H x 24" | \$120.00   | \$54       |
| PLTFP1530                         | Fabric Screen 15"H x 30" | \$120.00   | \$54       |
| PLTFP1536                         | Fabric Screen 15"H x 36" | \$130.00   | \$59       |
| PLTFP1548                         | Fabric Screen 15"H x 48" | \$170.00   | \$77       |
| PLTFP1554                         | Fabric Screen 15"H x 54" | \$190.00   | \$86       |
| PLTFP1566                         | Fabric Screen 15"H x 66" | \$215.00   | \$97       |