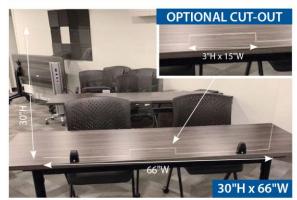

### 24"H Straight Acrylic Square Edge - No Bracket Included

| <b>CLEAR PANELS</b> |                          |            |                |
|---------------------|--------------------------|------------|----------------|
| SKU                 | DESCRIPTION              | LIST PRICE |                |
| ACRV2424C           | Clear Acrylic 24"H x 24" | \$183.00   | \$82           |
| ACRV2430C           | Clear Acrylic 24"H x 30" | \$229.00   | \$103          |
| ACRV2436C           | Clear Acrylic 24"H x 36" | \$275.00   | \$124          |
| ACRV2442C           | Clear Acrylic 24"H x 42" | \$320.00   | \$144          |
| ACRV2448C           | Clear Acrylic 24"H x 48" | \$366.00   | \$165          |
| ACRV2454C           | Clear Acrylic 24"H x 54" | \$412.00   | \$185          |
| ACRV2460C           | Clear Acrylic 24"H x 60" | \$478.00   | \$215          |
| ACRV2466C           | Clear Acrylic 24"H x 66" | \$503.00   | \$226          |
| ACRV2472C           | Clear Acrylic 24"H x 72" | \$546.00   | \$ <b>24</b> 6 |

### 30"H Straight Acrylic Square Edge - No Bracket Included

| CLEAR PANELS |                          |            |       |
|--------------|--------------------------|------------|-------|
| SKU          | DESCRIPTION              | LIST PRICE |       |
| ACRV3024C    | Clear Acrylic 30"H x 24" | \$229.00   | \$103 |
| ACRV3030C    | Clear Acrylic 30"H x 30" | \$286.00   | \$129 |
| ACRV3036C    | Clear Acrylic 30"H x 36" | \$343.00   | \$154 |
| ACRV3042C    | Clear Acrylic 30"H x 42" | \$400.00   | \$180 |
| ACRV3048C    | Clear Acrylic 30"H x 48" | \$457.00   | \$206 |
| ACRV3054C    | Clear Acrylic 30"H x 54" | \$515.00   | \$232 |
| ACRV3060C    | Clear Acrylic 30"H x 60" | \$580.00   | \$261 |
| ACRV3066C    | Clear Acrylic 30"H x 66" | \$629.00   | \$283 |
| ACRV3072C    | Clear Acrylic 30"H x 72" | \$634.00   | \$285 |