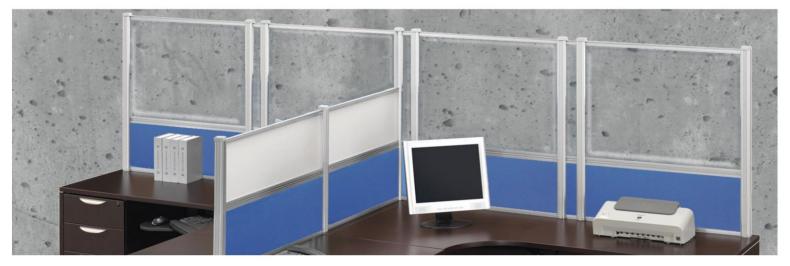

# ACRYLIC SHIELDS

FROM RETAIL TO HOSPITALITY, YOU CAN PROTECT YOUR GUESTS AND EMPLOYEES

It's the responsibility of employers to create a safe work environment for employees who continue to travel to work and social distancing should play a big part of this. By following best practices, employers can keep their employees and communities safe without sacrificing productivity.

Our selection of shields can easily and quickly be added to any environment. Glass to fabric, freestanding to attached and everything in between. OfficeSource<sup>®</sup> can help you find a solution that meets your needs.