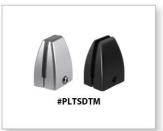

#### **DESK MOUNT SCREEN BRACKET**

**SKU: PLTSDTM** (Set of 2) • Available in Silver & Black List: \$59.00 Sale: **\$27** 

Brackets mount directly to the top of the work surface when screens are installed as a desk divider. Brackets can also mount to the underside of the work surface when screens are being used as a modesty panel.