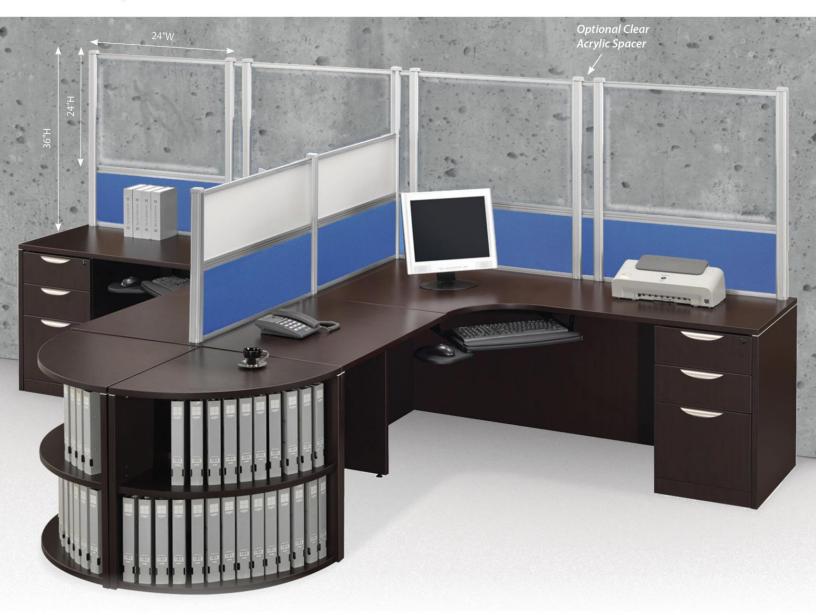

# ACRYLIC SHIELDS

FROM RETAIL TO HOSPITALITY, YOU CAN PROTECT YOUR GUESTS AND EMPLOYEES

It's the responsibility of employers to create a safe work environment for employees who continue to travel to work and social distancing should play a big part of this. By following best practices, employers can keep their employees and communities safe without sacrificing productivity.

Our selection of shields can easily and quickly be added to any environment. Glass to fabric, freestanding to attached and everything in between. OfficeSource<sup>®</sup> can help you find a solution that meets your needs.

# BORDERS SCREENS

FROM RETAIL TO HOSPITALITY, YOU CAN PROTECT YOUR GUESTS AND EMPLOYEES

# These panels are great for bank tellers, office receptionists, administrative, medical, & retail.