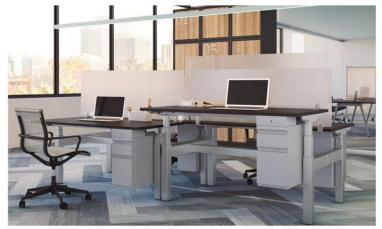

#### **DESK MOUNT SCREEN BRACKET**

**SKU: PLTSDTM** (Set of 2) • Available in Silver & Black List: \$59.00 Sale: **\$27** 

Brackets mount directly to the top of the work surface when screens are installed as a desk divider. Brackets can also mount to the underside of the work surface when screens are being used as a modesty panel.

#### UNDER DESK MOUNT SCREEN BRACKET

SKU: PLTSBUDMSGL (Set of 2) List: \$69.00 Sale: \$31 • Available in Silver & Black

Brackets mount on to 1" work surfaces when screens are installed as a desk divider. Brackets can also be mounted to the underside of the work surface when using a screen as a modesty panel. Requires work surface overhang.

#### DUAL UNDER DESK MOUNT SCREEN BRACKET

SKU: PLTSBUDMDUAL (Set of 2) List: \$90.00 Sale: \$41 • Available in Silver & Black

Brackets mount between two back to back 1" work surfaces when screens are installed as a desk divider between the two work surface. Brackets attach with wood screws to the underside of the workstation. Requires work surface overhang.