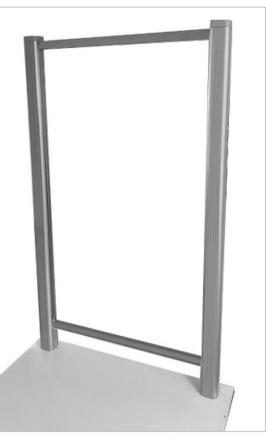

# Borders Extended Screen w/Clear Glass & Transaction Space

| 24" POSTS - (EA | CH PANEL INCLUDES 2 POSTS)                                       |            |               |
|-----------------|------------------------------------------------------------------|------------|---------------|
| SKU             | DESCRIPTION                                                      | LIST PRICE | SALE PRICE    |
| ACRB2424CTS     | 24"W Clear Acrylic Screen w/Transaction<br>Spacing For 24" posts | \$640.00   | \$288         |
| ACRB2430CTS     | 30"W Clear Acrylic Screen w/Transaction<br>Spacing For 24" posts | \$704.00   | \$317         |
| ACRB2436CTS     | 36"W Clear Acrylic Screen w/Transaction<br>Spacing For 24" posts | \$772.00   | \$347         |
| ACRB2442CTS     | 42"W Clear Acrylic Screen w/Transaction<br>Spacing For 24" posts | \$865.00   | \$389         |
| ACRB2448CTS     | 48"W Clear Acrylic Screen w/Transaction<br>Spacing For 24" posts | \$916.00   | \$41 <b>2</b> |
| ACRB2460CTS     | 60"W Clear Acrylic Screen w/Transaction<br>Spacing For 24" posts | \$1,095.00 | \$493         |

Pictured With (1) Clear Acrylic Screen & (2) 36"H Posts.