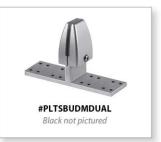

#### DUAL UNDER DESK MOUNT SCREEN BRACKET

SKU: PLTSBUDMDUAL (Set of 2) List: \$90.00 Sale: \$41 • Available in Silver & Black

Brackets mount between two back to back 1" work surfaces when screens are installed as a desk divider between the two work surface. Brackets attach with wood screws to the underside of the workstation. Requires work surface overhang.

Please Note: Dual Brackets can be used without attaching to work surfaces.