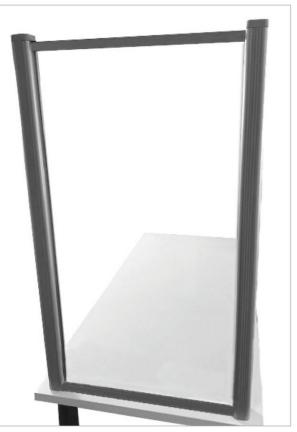

# Borders Extended Screen w/Clear Glass & No Transaction Space

| 24" POSTS - (E | ACH PANEL INCLUDES 2 POSTS)                                         |            |            |
|----------------|---------------------------------------------------------------------|------------|------------|
| SKU            | DESCRIPTION                                                         | LIST PRICE | SALE PRICE |
| ACRB2424C      | 24"W Clear Acrylic Screen w/No Transaction<br>Spacing For 24" posts | \$640.00   | \$288      |
| ACRB2430C      | 30"W Clear Acrylic Screen w/No Transaction<br>Spacing For 24" posts | \$704.00   | \$317      |
| ACRB2436C      | 36"W Clear Acrylic Screen w/No Transaction<br>Spacing For 24" posts | \$772.00   | \$347      |
| ACRB2442C      | 42"W Clear Acrylic Screen w/No Transaction<br>Spacing For 24" posts | \$865.00   | \$389      |
| ACRB2448C      | 48"W Clear Acrylic Screen w/No Transaction<br>Spacing For 24" posts | \$916.00   | \$412      |
| ACRB2460C      | 60"W Clear Acrylic Screen w/No Transaction<br>Spacing For 24" posts | \$1,095.00 | \$493      |

Pictured With (1) Clear Acrylic Screen & (2) 36"H Posts.