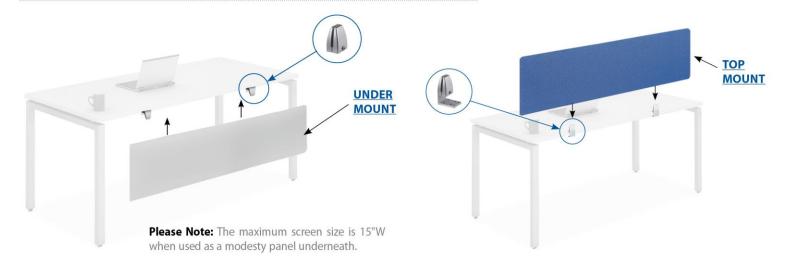

#### **DESK MOUNT SCREEN BRACKET**

**SKU: PLTSDTM** (Set of 2) • Available in Silver & Black List: \$59.00 Sale: **\$27** 

Brackets mount directly to the top of the work surface when screens are installed as a desk divider. Brackets can also mount to the underside of the work surface when screens are being used as a modesty panel.

#### UNDER DESK MOUNT SCREEN BRACKET

SKU: PLTSBUDMSGL (Set of 2) List: \$69.00 Sale: \$31 • Available in Silver & Black

Brackets mount on to 1" work surfaces when screens are installed as a desk divider. Brackets can also be mounted to the underside of the work surface when using a screen as a modesty panel. Requires work surface overhang.

#### DUAL UNDER DESK MOUNT SCREEN BRACKET

SKU: PLTSBUDMDUAL (Set of 2) List: \$90.00 Sale: \$41 • Available in Silver & Black

Brackets mount between two back to back 1" work surfaces when screens are installed as a desk divider between the two work surface. Brackets attach with wood screws to the underside of the workstation. Requires work surface overhang.