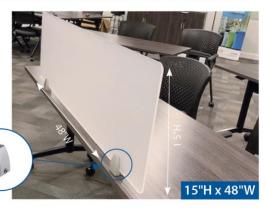

# 15"H Fabric & Acrylic Privacy Screens

| <b>FABRIC PANEL</b> | S - DESKTOP MOUNTABLE    |            |            |
|---------------------|--------------------------|------------|------------|
| SKU                 | DESCRIPTION              | LIST PRICE | SALE PRICE |
| PLTFP1524           | Fabric Screen 15"H x 24" | \$120.00   | \$54       |
| PLTFP1530           | Fabric Screen 15"H x 30" | \$120.00   | \$54       |
| PLTFP1536           | Fabric Screen 15"H x 36" | \$130.00   | \$59       |
| PLTFP1548           | Fabric Screen 15"H x 48" | \$170.00   | \$77       |
| PLTFP1554           | Fabric Screen 15"H x 54" | \$190.00   | \$86       |
| PLTFP1566           | Fabric Screen 15"H x 66" | \$215.00   | \$97       |

Please Note: 15"H Acrylics Screens come with rounded corners.