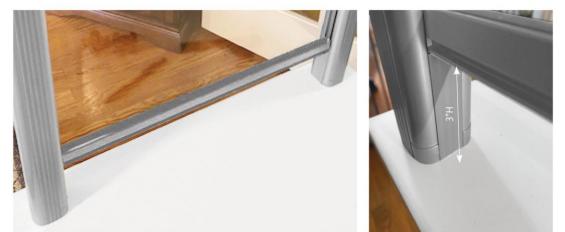

**Tip:** Transaction spacing allows for documents and other small items to be passed underneath the glass for person-to-person interaction.

**Please Note:** The transaction spacing for Borders Extended screen panels is 3"H from the top of the table to be able to slide papers through.