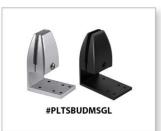

#### UNDER DESK MOUNT SCREEN BRACKET

SKU: PLTSBUDMSGL (Set of 2) List: \$69.00 Sale: \$31 • Available in Silver & Black

Brackets mount on to 1" work surfaces when screens are installed as a desk divider. Brackets can also be mounted to the underside of the work surface when using a screen as a modesty panel. Requires work surface overhang.