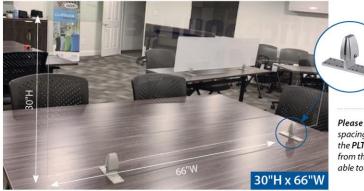

# 15"H Fabric & Acrylic Privacy Screens

| <b>FABRIC PANEL</b> | S - DESKTOP MOUNTABLE    |            |            |
|---------------------|--------------------------|------------|------------|
| SKU                 | DESCRIPTION              | LIST PRICE | SALE PRICE |
| PLTFP1524           | Fabric Screen 15"H x 24" | \$120.00   | \$54       |
| PLTFP1530           | Fabric Screen 15"H x 30" | \$120.00   | \$54       |
| PLTFP1536           | Fabric Screen 15"H x 36" | \$130.00   | \$59       |
| PLTFP1548           | Fabric Screen 15"H x 48" | \$170.00   | \$77       |
| PLTFP1554           | Fabric Screen 15"H x 54" | \$190.00   | \$86       |
| PLTFP1566           | Fabric Screen 15"H x 66" | \$215.00   | \$97       |

Please Note: 15"H Acrylics Screens come with rounded corners.