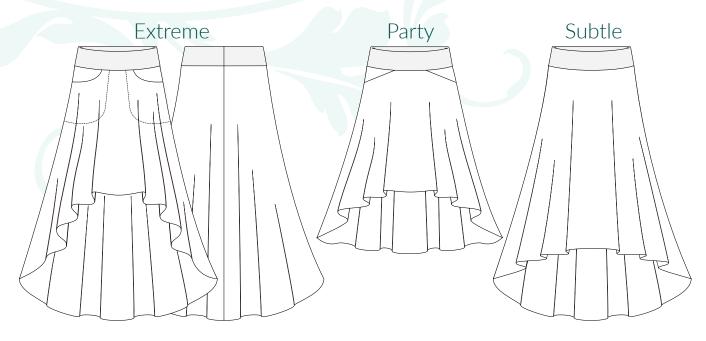

## THE STARLIGHT HILO KNIT SKIRT

features a raised front & lowered back hemline in an A-line silhouette in 3 different styles... & POCKETS!

STYLES: There are 3 styles to choose from to create different looks:

Extreme HiLo features a knee length front & maxi back.

Subtle HiLo features a midi front & maxi back.

Party HiLo features an above knee front & below knee back.

**LENGTHS:** Within each style are 3 cutting lengths: short, regular or tall.