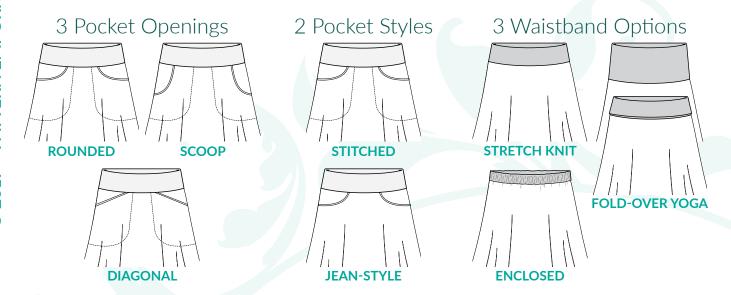

**WAISTBANDS:** There are 3 waistbands to choose from:

Stretch Knit Waistband gently hugs the body around the stomach.

Fold-Over Yoga Waistband is double the width of the Stretch Knit Waistband. You can wear it as a wide panel or fold it over for double support over the tummy.

Enclosed Waistband features a fabric covered elastic waistband: a great option if your fabric doesn't have elastane or good recovery.

**POCKETS:** There are 2 pocket styles, Stitched & Jeanstyle, & 3 pocket openings: Rounded, Scoop & Diagonal.