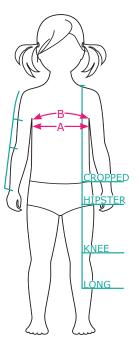

#### **MEASURING YOUR CHILD :**

**1.** Measure **CHEST (A)**. Measure around the body, around the chest.

### AGES 7+ YEARS OLD MEASURING YOUR CHILD :

- 1. Measure CHEST (A). Measure around the body around the chest.
- 2. Measure UPPER CHEST (B). Measure around the body, under the arm but above the bust line.
- **3.** Choose the <u>smallest</u> measurement between these two.

## BODY MEASUREMENTS TABLE: CENTIMETRES & INCHES FOR THE BEST FIT, FOLLOW THE FIT INSTRUCTIONS OUTLINED ABOVE

|                            | SIZE | 3      | 4      | 5      | 6      | 7      | 8      | 9      | 10     | 11     | 12     | 13     | 14     |
|----------------------------|------|--------|--------|--------|--------|--------|--------|--------|--------|--------|--------|--------|--------|
| A: CHEST OR<br>UPPER CHEST | cm   | 55     | 57     | 59     | 61     | 63     | 66     | 69     | 72     | 75     | 78     | 81     | 84     |
|                            | inch | 21 3/4 | 22 1/2 | 23 1/4 | 24     | 24 3/4 | 26     | 27 1/4 | 28 1/4 | 29 1/2 | 30 3/4 | 32     | 33     |
| HIP/SEAT                   | cm   | 56     | 59     | 62     | 65     | 68     | 71     | 74     | 77     | 80     | 83     | 86     | 89     |
|                            | inch | 22     | 23 1/4 | 24 1/2 | 25 1/2 | 26 3/4 | 28     | 29 1/4 | 30 1/4 | 31 1/2 | 32 3/4 | 33 3/4 | 35     |
| HEIGHT                     | cm   | 98     | 104    | 110    | 116    | 122    | 128    | 134    | 140    | 146    | 152    | 158    | 164    |
|                            | inch | 38 1/2 | 41     | 43 1/4 | 45 3/4 | 48     | 50 1/2 | 52 3/4 | 55     | 57 1/2 | 59 3/4 | 62 1/4 | 64 1/2 |