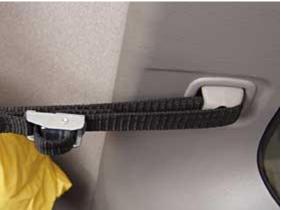

# Step 4

The side mounts should be adjusted about as shown in the image here. Once your net is full with cargo, you can adjust the side mounts for tightness.

866-905-7625 | Tech@RAINGLER.com | Raingler.com