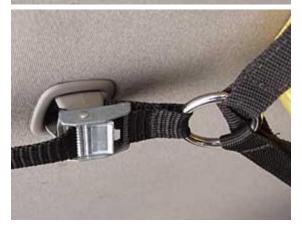

# Step 3

The rear mounts (nearest the tailgate) should be snugged as far as they will go for proper placement of the net.