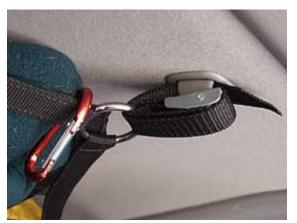

## Step 1

Before you get started, make sure the 6 ceiling clips are facing the correct way. The 2005 and newer use metal hooks and normally do not need any repositioning. The fore and aft ceiling clips need to have their largest opening facing front to back, while the 2 center clips need to face each other as shown in the image to the right. All 6 of the attachment straps are extra-long to allow you to custom fit the net to your Xterra and cargo.