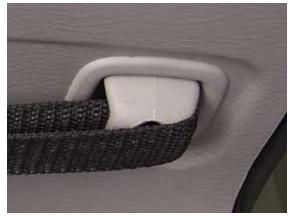

## Step 1

Before you get started, make sure the 6 ceiling clips are facing the correct way. The 2005 and newer use metal hooks and normally do not need any repositioning. The fore and aft ceiling clips need to have their largest opening facing front to back, while the 2 center clips need to face each other as shown in the image to the right. All 6 of the attachment straps are extra-long to allow you to custom fit the net to your Xterra and cargo.