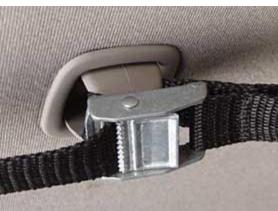

## Step 2

Starting at the front or back, pass the straps through the ceiling clips. Loop them around and pass them through the buckles. Do the same for the side ceiling clips and the other end.