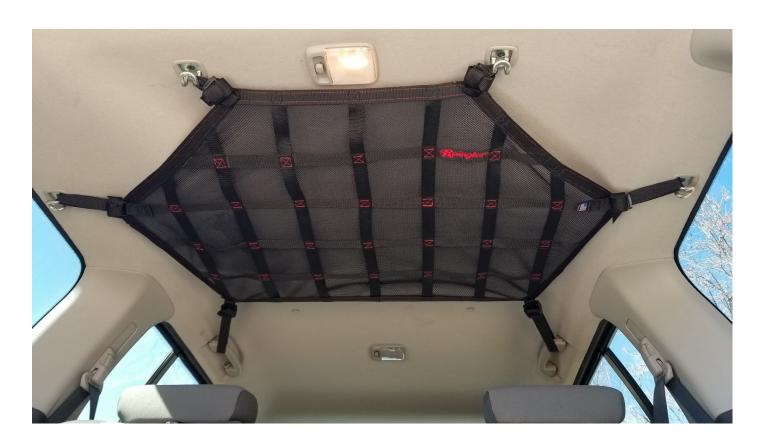

# Step 4

The side mounts should be adjusted about as shown in the image here. Once your net is full with cargo, you can adjust the side mounts for tightness.

866-905-7625 | Tech@RAINGLER.com | Raingler.com