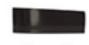

een our regular fit is 6mm.

Our wide fitting fits approximately half a size up in terms of width and the extra wide is approximately a whole size up in terms of width.

Our narrow fitting fits approximately half a size down in terms of width.

Pointed toe court shoes are approximately a half size wider than the rounded toe court shoes.

In general the fitting can vary between different styles so please take this into account before ordering.

# THE TABLE GIVES AND EXAMPLE OF THE WIDTH FITTINGS FOR A SIZE 5 SHOE

| SHOE SIZE - FITTING | LENGTH | WIDTH |
|---------------------|--------|-------|
| 5 NARROW            | 5      | 41/2  |
| 5 REGULAR           | 5      | 5     |
| 5 WIDE              | 5      | 51⁄2  |
| 5 EXTRA WIDE        | 5      | 6     |

## **HEEL GUIDE**



Low HEELS





How to MEASURE OUR HEELS



Low

Low - C