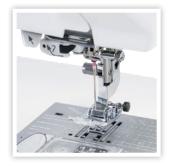

### HI-DEFINITION RESULTS

ENHANCED FEED DOG AND NEEDLE THREADER

### FEATURES

- Ergonomically designed with easy-to-reach buttons
- High-Def 5" touchscreen with stylus (13 Languages)
- Sewing applications with built-in support
- 300 Built-in stitches, including 4 fonts
- 11 One-step buttonholes
- Enhanced 7-Piece feed dog
- 11" to the right of the needle
- Maximum sewing speed: 1,060 SPM
- Maximum stitch width: 9 mm
- Maximum stitch length: 5 mm
- 91 Needle positions
- Superior needle threader 2
- Top loading full rotary hook
- Extra high presser foot lift
- Snap-on presser feet
- Auto tension system
- Bright LED lighting (3 locations)
- Auto power-off timer
- Drop feed sensor
- Speed control slider