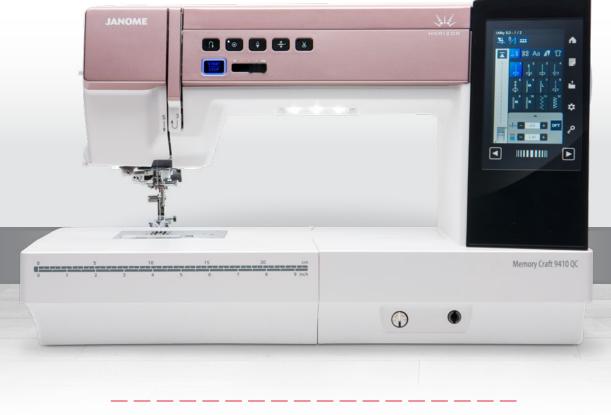

AcuFeed<sup>™</sup> Flex lavered fabric

Advanced plate markings

• Stitch composer software

optional knee lifter

• Twin needle guard

• Low bobbin sensor

USB communication port

• Remote thread-cutter port

### ACCESSORIES

- Zigzag foot A, Over edge foot M, Rolled hem foot (3mm) D, Zipper foot E, Satin foot F, Open-toe satin stitch foot F2, Blind hem foot G, 1/4" seam foot O, Closed-toe darning foot PD-H, Free motion quilting (closed-toe foot QC, open-toe foot QO, zigzag foot QV), Ruler work foot QR, Automatic buttonhole foot R with stabilizer plate, Button sewing foot T
- Zig zag and straight stitch needle plate
- Button shank plate
- Quilting guide bar
- Foot controller
- Semi-hard cover
- Instruction book