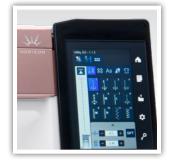

### FEATURES

- Ergonomically designed with easy-to-reach buttons
- High-Def 5" touchscreen with stylus (13 Languages)
- Sewing applications with built-in support
- 300 Built-in stitches, including 4 fonts
- 11 One-step buttonholes
- Enhanced 7-Piece feed dog
- 11" to the right of the needle
- Maximum sewing speed: 1,060 SPM
- Maximum stitch width: 9 mm
- Maximum stitch length: 5 mm
- 91 Needle positions
- Superior needle threader 2
- Top loading full rotary hook
- Extra high presser foot lift
- Snap-on presser feet
- Auto tension system
- Bright LED lighting (3 locations)
- Auto power-off timer
- Drop feed sensor
- Speed control slider

SMART DESIGN AND BUTTON PLACEMENT

1

FREE ARM WITH DUAL STORAGE BINS