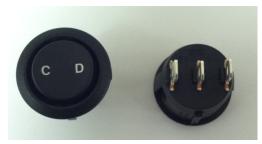

## RS Switch (Red or Black)

Stitch-Regulated Machines (Plus & Vision) and Statler Machines

Part No. S-EG2034-ND (Red) or S-EG2031-ND (Black)