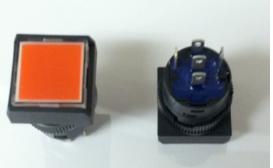

### Illuminated Rocker Switch

(Power Button Switch) Plus and Vision

Part No. 275-0692