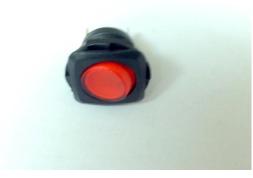

## Red Push Button Switch

Non-Regulated Machines (Turns machine on and off)

Part No. 81-1901