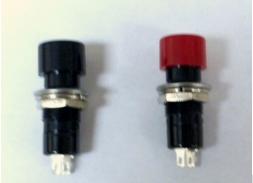

## RS Switch (Red or Black)

Stitch-Regulated Machines (Plus & Vision) and Statler Machines

Part No. S-EG2034-ND (Red) or S-EG2031-ND (Black)