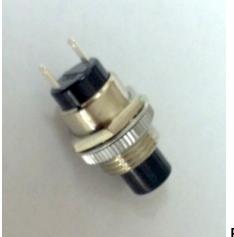

# **On/Off Switch - Three Prong Switch**

Non-Regulated Machines (Handle Switch)

Part No. 81-1902B