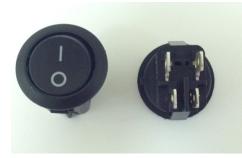

### Illuminated Rocker Switch

(Power Button Switch) Plus and Vision

Part No. 275-0692