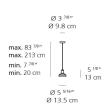

**EMISSION** 

direct

LIGHT SOURCE

LED

max 10W GU10

DIMMING FEATURE

dimmable 2-wire

DIMENSIONS