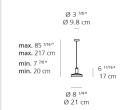

**EMISSION** 

direct

LIGHT SOURCE

LED

max 10W GU10

DIMMING FEATURE

dimmable 2-wire

DIMENSIONS

**FINISH** 

green amber clear acqua Clear brown clear

CERTIFICATIONS

c.UL.us listed

**EMISSION** 

direct

LIGHT SOURCE

LED