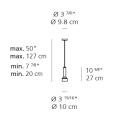

max 10W GU10

DIMMING FEATURE

dimmable

DIMENSIONS

FINISH

green amber clear acqua Clear brown clear

CERTIFICATIONS

c.UL.us listed