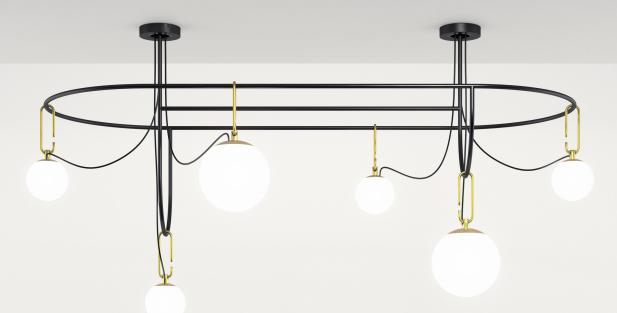

# → NH

#### Technical Data

#### NH S5 Elliptic Suspension

Diffuser O Stem

White Glass Black

Ring

Brushed Brass

Diffuser in white blown glass Adjustable ring in a brushed brass Structure in metal painted black

LED (Non integrated) E26/A19 Dimmable 2-Wire