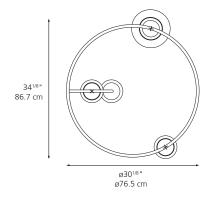

#### NH S4 Circular Suspension

Diffuser Stem Ring

Diffuser in white blown glass Adjustable ring in a brushed brass Structure in metal painted black

White Glass Black

Brushed Brass

LED (Non integrated) E26/A19 Dimmable 2-Wire

W Voltage

2x5W + 1x15W 120V