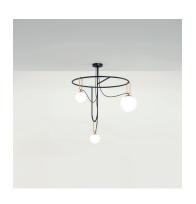

#### NH S4 Circular Suspension

Diffuser Stem Ring

Diffuser in white blown glass Adjustable ring in a brushed brass Structure in metal painted black

White Glass Black

Brushed Brass

LED (Non integrated) E26/A19 Dimmable 2-Wire

W Voltage

2x5W + 1x15W 120V