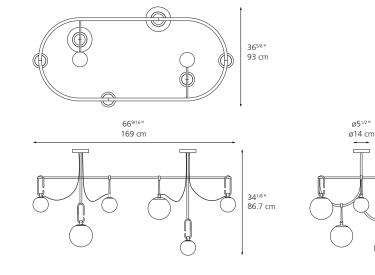

# → NH

#### Technical Data

#### NH S5 Elliptic Suspension

Diffuser O Stem

White Glass Black

Ring

Brushed Brass

Diffuser in white blown glass Adjustable ring in a brushed brass Structure in metal painted black

LED (Non integrated) E26/A19 Dimmable 2-Wire

| V               | Voltage |
|-----------------|---------|
| V1E/V/ - 4VE/V/ | 1201/   |

2x15W + 4x5W 120V