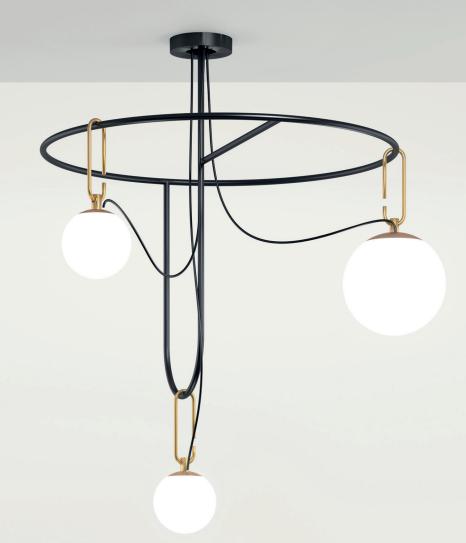

#### NH S4 Circular Suspension

Diffuser Stem Ring

Diffuser in white blown glass Adjustable ring in a brushed brass Structure in metal painted black

White Glass Black

Brushed Brass

LED (Non integrated) E26/A19 Dimmable 2-Wire

W Voltage

2x5W + 1x15W 120V