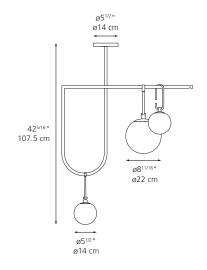

#### NH S5 Elliptic Suspension

Diffuser O Stem

White Glass Black

Ring

Brushed Brass

Diffuser in white blown glass Adjustable ring in a brushed brass Structure in metal painted black

LED (Non integrated) E26/A19 Dimmable 2-Wire

| V               | Voltage |
|-----------------|---------|
| V1E/V/ - 4VE/V/ | 1201/   |

2x15W + 4x5W 120V