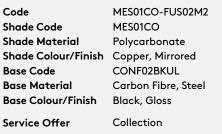

## SMOKE

COPPER

| Code                | MES01SM-FUS02M2     |
|---------------------|---------------------|
| Shade Code          | MES01SM             |
| Shade Material      | Polycarbonate       |
| Shade Colour/Finish | Smoke, Mirrored     |
| Base Code           | CONF02BKUL          |
| Base Material       | Carbon Fibre, Steel |
| Base Colour/Finish  | Black, Gloss        |
| Service Offer       | Collection          |