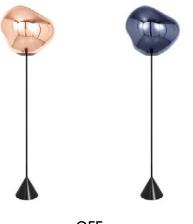

## MELT CONE SLIM FLOOR LED

OFF

ON

Melt is evocative of molten glass, the interior of a melting glacier or images of deep space. An imperfect, organic and naturalistic light that produces a mesmerizing hot-blown glass effect. Melt is created through a process of blow moulding and vacuum metallisation to achieve melted orbs with abundant and unusual luminosity. Here the orb elegantly rests on a slim base.