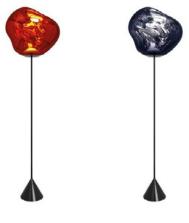

## MELT CONE SLIM FLOOR LED

OFF

ON

Melt is evocative of molten glass, the interior of a melting glacier or images of deep space. An imperfect, organic and naturalistic light that produces a mesmerizing hot-blown glass effect. Melt is created through a process of blow moulding and vacuum metallisation to achieve melted orbs with abundant and unusual luminosity. Here the orb elegantly rests on a slim base.

## SMOKE

COPPER

| Code                | MES01SM-FUS02M2     |
|---------------------|---------------------|
| Shade Code          | MES01SM             |
| Shade Material      | Polycarbonate       |
| Shade Colour/Finish | Smoke, Mirrored     |
| Base Code           | CONF02BKUL          |
| Base Material       | Carbon Fibre, Steel |
| Base Colour/Finish  | Black, Gloss        |
| Service Offer       | Collection          |