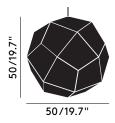

# PackagingHeight24.80 inWidth24.80 inLength24.80 inWeight13.23 lbs

Product weight 5.51 lbs

Dimmability Yes

Certification UL/cUL

Ceiling Rose Included Yes/Brass

**Requires assembly** Yes

Recommended Megaman LED bulb E26 8-11 (max) Available at tomdixontrade.net