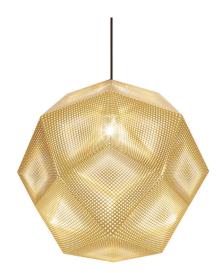

## ETCH 50CM

Inspired by the logic of pure mathematics, the Etch range is a series of geodesic structures made of razor thin digitally etched metal sheets. The pendants and chandelier feature a detailed pattern which casts a mass of intricate shadows when lit.

ETCH BRASS PENDANT 50CM UL

Code ETS02B50UL

Year of Design2014MaterialBrassBulb SpecE26 60W

Cable Spec

E26 60W (max). Bulb not included. 250cm/98.4in black fabric cable.