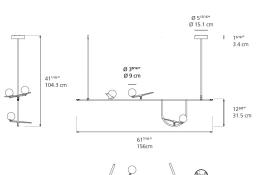

#### Dimensions =

Light distribution

Diffused

Luminaire weight = 7.69 lbs / 3.49 kg

Warranty =