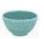

• 65016120 • 65019152 • 65015986 • 65016666 • 65019153 • 65015983 • 65016656

FANTASIA Tigela Arroz 12,5 Rice Bowl 12,5 Bowl Arroz 12,5 A 70 mm C 125 mm L 125 mm H 2 ¾" L 5" W 5"

• 65018815 • 65019160 • 65019159 • 65018816 • 65019161 • 65018817 • 65019158