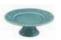

FANTASIA Torteira Tart Tray Fuente Torta

A 29 mm C 475 mm L 186 mm H 1 ½" L 18 ½" W 7 ½"

• 65019252 • 65019256 • 65019255 • 65019253 • 65019254 • 65019253

FANTASIA Prato com Pé 34,5 Cake Stand 34,5 Plato con Pie 34,5

A 125 mm C 345 mm L 345 mm H 5" L 13 4/5" W 13 4/5"

• 65011972 • 65019136 • 65002315 • 65016550 • 65019137 • 65012029

Cake Stand 28 Plato con Pie 28 A 93 mm C 280 mm L 280 mm H 3 <sup>2</sup>/<sub>3</sub>" L 11" W 11"