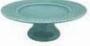

FANTASIA Torteira Tart Tray Fuente Torta

A 29 mm C 475 mm L 186 mm H 1 ½" L 18 ½" W 7 ½"

• 65019252 • 65019256 • 65019255 • 65019253 • 65019254 • 65019253

FANTASIA Prato com Pé 34,5 Cake Stand 34,5 Plato con Pie 34,5

A 125 mm C 345 mm L 345 mm H 5" L 13 4/5" W 13 4/5"

• 65011972 • 65019136 • 65002315 • 65016550 • 65019137 • 65012029

Cake Stand 28 Plato con Pie 28 A 93 mm C 280 mm L 280 mm H 3 <sup>2</sup>/<sub>3</sub>" L 11" W 11"

• 65013069 • 65019139 • 65002320 • 65016549 • 65019140 • 65015511 • 65019138

FANTASIA Prato com Pé 22 Cake Stand 22

• 65004658 • 65019134 • 65002300 • 65017381 • 65019135 • 65013392 • 65019133