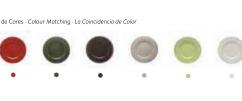

L 6 <sup>2</sup>/<sub>7</sub>" W 6 <sup>2</sup>/<sub>7</sub>" Cap. 11 % oz

• 65018931 • 65019149 • 65019148 • 65018930 • 65019150 • 65015573



FANTASIA Torteira Tart Tray Fuente Torta

A 29 mm C 475 mm L 186 mm H 1 ½" L 18 ½" W 7 ½"

• 65019252 • 65019256 • 65019255 • 65019253 • 65019254 • 65019253



FANTASIA Prato com Pé 34,5 Cake Stand 34,5 Plato con Pie 34,5

A 125 mm C 345 mm L 345 mm H 5" L 13 4/5" W 13 4/5"

• 65011972 • 65019136 • 65002315 • 65016550 • 65019137 • 65012029



Cake Stand 28 Plato con Pie 28 A 93 mm C 280 mm L 280 mm H 3 <sup>2</sup>/<sub>3</sub>" L 11" W 11"

• 65013069 • 65019139 • 65002320 • 65016549 • 65019140 • 65015511 • 65019138



FANTASIA Prato com Pé 22 Cake Stand 22

• 65004658 • 65019134 • 65002300 • 65017381 • 65019135 • 65013392 • 65019133