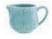

H 3 ½" L 5 ½" W 4" Cap. 15 % oz • 65019270 • 65019274 • 65019273 • 65019238 • 65019275 • 65019271 • 65019272

A 90 mm C 135 mm L 100 mm Cap. 450 ml

FANTASIA

Leiteira

Milk Jug

Lechera