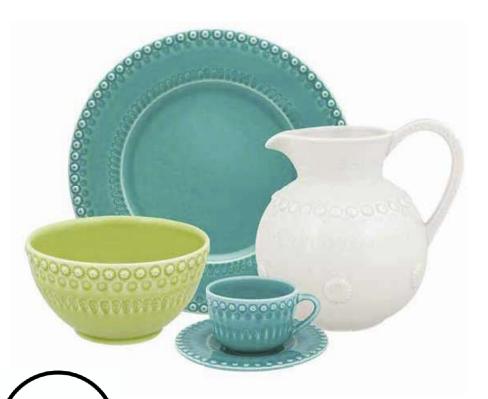

## FANTASIA

Fantasy · Fantasía

FANTASIA Travessa 45 Platter 45 Fuente 45 A 35 mm C 450 mm L 265 mm H 1 %" L 17 %" W 10 %"

• 65004646 • 65019126 • 65002259 • 65016871 • 65019127 • 65013361

FANTASIA Prato Marcador 34 Charger Plate 34 Plato Presentación 34 A 30 mm C 340 mm L 340 mm H 1 1/6" L 13 3/5" W 13 3/5"

FANTASIA Prato Sobremesa 22 Dessert Plote 22 Plato Postre 22 A 28 mm C 220 mm L 220 mm H 1 1/9" L 8 3/9" W 8 3/9"

● 65004642 ● 65019119 ● 65002249 ● 65010618 ● 65019120 ● 65011199

FANTASIA Saladeira Pasta 35 Pasta Bowl 35 Ensaladera Pasta 35 H 2 1/4" L 13 7/4" W 13 7/4"

FANTASIA Jarro 1,5L Pitcher 1,5L Jarra 1,5L A 195 mm C 190 mm L 160 mm Cap. 1500 ml H 7 ½" L 7 ½" W 6 ½" Cap. 50 ½ oz

• 65004650 • 65019128 • 65002280 • 65016551 • 65019129 • 65015505 • 65014356

FANTASIA Caneca Mug A 110 mm C 130 mm L 90 mm Cap. 500 ml H 4 ½" L 5 ½" W 3 ½" Cap. 17 oz