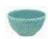

• 65016120 • 65019152 • 65015986 • 65016666 • 65019153 • 65015983 • 65016656

FANTASIA Tigela Arroz 12,5 Rice Bowl 12,5 Bowl Arroz 12,5 A 70 mm C 125 mm L 125 mm H 2 ¾" L 5" W 5"

• 65018815 • 65019160 • 65019159 • 65018816 • 65019161 • 65018817 • 65019158