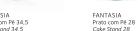

FANTASIA Torteira Tart Tray Fuente Torta

A 29 mm C 475 mm L 186 mm H 1 ½" L 18 ½" W 7 ½"

• 65019252 • 65019256 • 65019255 • 65019253 • 65019254 • 65019253

FANTASIA Prato com Pé 34,5 Cake Stand 34,5 Plato con Pie 34,5

A 125 mm C 345 mm L 345 mm H 5" L 13 4/5" W 13 4/5"

• 65011972 • 65019136 • 65002315 • 65016550 • 65019137 • 65012029

Cake Stand 28 Plato con Pie 28 A 93 mm C 280 mm L 280 mm H 3 <sup>2</sup>/<sub>3</sub>" L 11" W 11"