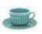

## FANTASIA Chávena Café com Pires Coffee Cup and Saucer Taza Café con Platillo

A 72 mm C 145 mm L 145 mm Cap. 150 ml H 2 %" L 5 %" W 5 %" Cap. 5 oz

● 65019246 ● 65019250 ● 65019249 ● 65019239 ● 65019251 ● 65019247