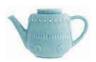

• 65018714 • 65019156 • 65019155 • 65018713 • 65019157 • 65018715

FANTASIA Bule Tea Pot Tetera

A 150 mm C 264 mm L 153 mm Cap. 1500 ml H 6" L 10 36" W 6" Cap. 50 ½ oz

• 65019258 • 65019262 • 65019261 • 65019236 • 65019263 • 65019259