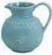

FANTASIA Jarro 1,5L Pitcher 1,5L Jarra 1,5L A 195 mm C 190 mm L 160 mm Cap. 1500 ml H 7 ½" L 7 ½" W 6 ½" Cap. 50 ½ oz

• 65004650 • 65019128 • 65002280 • 65016551 • 65019129 • 65015505 • 65014356

FANTASIA Caneca Mug A 110 mm C 130 mm L 90 mm Cap. 500 ml H 4 ½" L 5 ½" W 3 ½" Cap. 17 oz