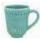

• 65018714 • 65019156 • 65019155 • 65018713 • 65019157 • 65018715

FANTASIA Bule Tea Pot Tetera

A 150 mm C 264 mm L 153 mm Cap. 1500 ml H 6" L 10 36" W 6" Cap. 50 ½ oz

• 65019258 • 65019262 • 65019261 • 65019236 • 65019263 • 65019259