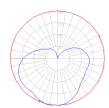

## Light distribution -

Diffused

Red = Max Cd. Through Vertical plane Blue = Max Cd. Through Horizontal plane