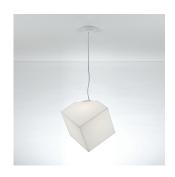

# Design By

Alessandro Mendini

#### Collection ==

Design

| ։ (Մ) us   | (P20 |
|------------|------|
| : (PL) IIS | ٣    |

## Materials =

• Diffuser in thermoplastic material

### Features & Accessories =

• Not suitable for incandescent lighting