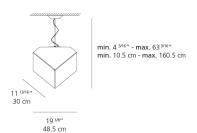

1294018A



# Design By

Alessandro Mendini

#### Collection ==

Design

| ։ (Մ) us   | (P20 |
|------------|------|
| : (PL) IIS | ٣    |

### Specifications

| Lamp type         | LED-T           |
|-------------------|-----------------|
| Lamp              | max 24W E26/A19 |
| Lamp Included     | No              |
| Control type      | On/Off          |
| Input Voltage     | 120V            |
| Power consumption | N/A             |
| Ballast           | N/A             |

#### Colors & Finishes =

## Materials =

• Diffuser in thermoplastic material

### Features & Accessories =

• Not suitable for incandescent lighting

### Dimensions =



## Packaging =

1 Box

1 x 13" x 13" x 13-7/8" / 6.17 lbs - 33 cm x 33 cm x 35 cm / 2.8 kg

## Light distribution -

Diffused



Red = Max Cd. Through Vertical plane Blue = Max Cd. Through Horizontal plane

## Luminaire weight ==

4.19 lbs / 1.9 kg

## Warranty =

5 year Limited warranty



702.857.8212