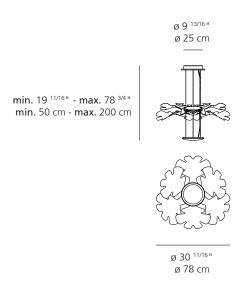

## **Chlorophilia** Suspension 1/2

## Technical Data

13

| MATERIALS       | Structure in cast aluminum with polished finish.  LED holder body in cast aluminum with polished finish acts as heatsink.  Phytomorphic elements in technopolymer with transparent finish work as optical lens to refract light and create luminous pattern on ceiling. |                               |
|-----------------|-------------------------------------------------------------------------------------------------------------------------------------------------------------------------------------------------------------------------------------------------------------------------|-------------------------------|
| EMISSION        | Indirect and diffused                                                                                                                                                                                                                                                   |                               |
| LIGHT SOURCE    | LED 42W 3000K >90 CRI                                                                                                                                                                                                                                                   |                               |
| DIMMING FEATURE | Dimmable                                                                                                                                                                                                                                                                |                               |
| FINISH          | O White                                                                                                                                                                                                                                                                 |                               |
| CERTIFICATIONS  | c.UL.us listed                                                                                                                                                                                                                                                          | amuse.                        |
| NOTES           | Available with extended length                                                                                                                                                                                                                                          |                               |
|                 |                                                                                                                                                                                                                                                                         | AMUSESPOT.COM<br>702.857.8212 |