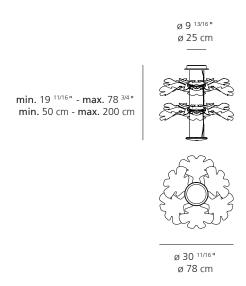

## **Chlorophilia** Suspension 2/2

15

## Technical Data

| MATERIALS       | Structure in cast aluminum with polished finish. LED holder body in cast aluminum with polished finish acts as heatsink. Phytomorphic elements in technopolymer with transparent finish work as optical lens to refract light and create luminous pattern on ceiling. |               |
|-----------------|-----------------------------------------------------------------------------------------------------------------------------------------------------------------------------------------------------------------------------------------------------------------------|---------------|
| EMISSION        | Indirect and diffused                                                                                                                                                                                                                                                 |               |
| LIGHT SOURCE    | LED 42W 3000K >90 CRI                                                                                                                                                                                                                                                 |               |
| DIMMING FEATURE | Dimmable                                                                                                                                                                                                                                                              |               |
| FINISH          | ○ White                                                                                                                                                                                                                                                               |               |
| CERTIFICATIONS  | c.UL.us listed                                                                                                                                                                                                                                                        | amuse.        |
| NOTES           | Available with extended length                                                                                                                                                                                                                                        | AMUSESPOT.COM |