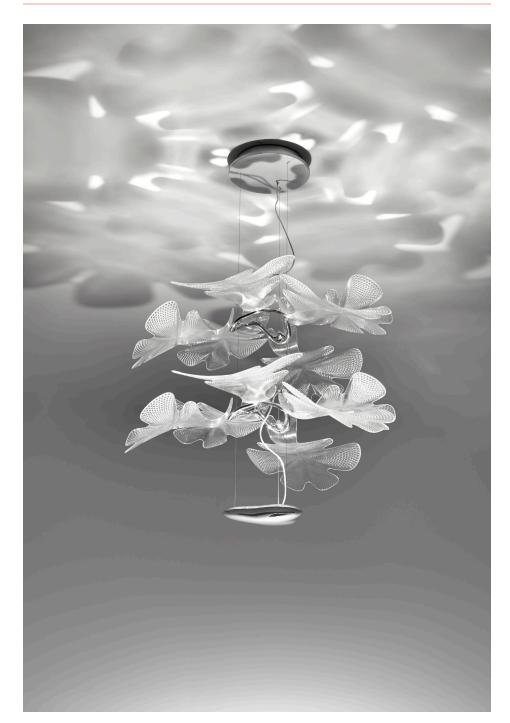

## **Chlorophilia** Suspension 2/2

15

## Technical Data

| MATERIALS       | Structure in cast aluminum with polished finish. LED holder body in cast aluminum with polished finish acts as heatsink. Phytomorphic elements in technopolymer with transparent finish work as optical lens to refract light and create luminous pattern on ceiling. |               |
|-----------------|-----------------------------------------------------------------------------------------------------------------------------------------------------------------------------------------------------------------------------------------------------------------------|---------------|
| EMISSION        | Indirect and diffused                                                                                                                                                                                                                                                 |               |
| LIGHT SOURCE    | LED 42W 3000K >90 CRI                                                                                                                                                                                                                                                 |               |
| DIMMING FEATURE | Dimmable                                                                                                                                                                                                                                                              |               |
| FINISH          | ○ White                                                                                                                                                                                                                                                               |               |
| CERTIFICATIONS  | c.UL.us listed                                                                                                                                                                                                                                                        | amuse.        |
| NOTES           | Available with extended length                                                                                                                                                                                                                                        | AMUSESPOT.COM |