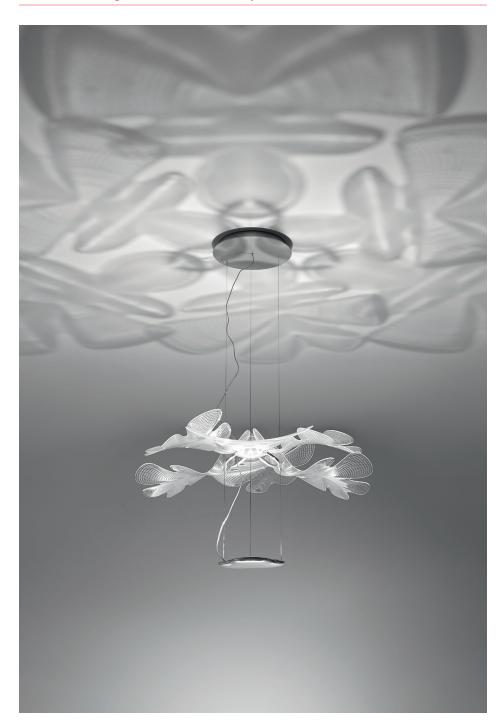

## **Chlorophilia** Suspension 1/2

## Technical Data

13

| MATERIALS       | Structure in cast aluminum with polished finish.  LED holder body in cast aluminum with polished finish acts as heatsink.  Phytomorphic elements in technopolymer with transparent finish work as optical lens to refract light and create luminous pattern on ceiling. |                               |
|-----------------|-------------------------------------------------------------------------------------------------------------------------------------------------------------------------------------------------------------------------------------------------------------------------|-------------------------------|
| EMISSION        | Indirect and diffused                                                                                                                                                                                                                                                   |                               |
| LIGHT SOURCE    | LED 42W 3000K >90 CRI                                                                                                                                                                                                                                                   |                               |
| DIMMING FEATURE | Dimmable                                                                                                                                                                                                                                                                |                               |
| FINISH          | O White                                                                                                                                                                                                                                                                 |                               |
| CERTIFICATIONS  | c.UL.us listed                                                                                                                                                                                                                                                          | amuse.                        |
| NOTES           | Available with extended length                                                                                                                                                                                                                                          |                               |
|                 |                                                                                                                                                                                                                                                                         | AMUSESPOT.COM<br>702.857.8212 |