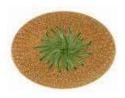

## ANANÁS

Pineapple · Piña

ANANÁS 65020498 Travessa 40 Platter 40 Fuente 40 A 30 mm C 410 mm L 300 mm H 1 %" L 16 %" W 11 %"

ANANÁS 65020509 Bandeja 29 Tray 29 Bandeja 29 A 45 mm C 290 mm L 188 mm H 1 76" L 11 36" W 7 76"