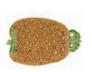

## ANANÁS

Pineapple · Piña

ANANÁS 65020498 Travessa 40 Platter 40 Fuente 40 A 30 mm C 410 mm L 300 mm H 1 %" L 16 %" W 11 %"

ANANÁS 65020509 Bandeja 29 Tray 29 Bandeja 29 A 45 mm C 290 mm L 188 mm H 1 76" L 11 36" W 7 76"