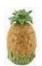

ANANÁS 65020502 Prato fruta Fruit Plate Plato Fruta A 20 mm C 195 mm L 195 mm H 5% L 7 3% W 7 7 3%

ANANÁS 65020512 Jarro 1,7L Pitcher 1,7L Jarro 1,7L A 218 mm C 210 mm L140 mm Cap. 1750 ml H 8 ½" L 8 ½" W 3 ½" Cap. 59 ½ oz