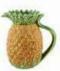

## ANANÁS

Pineapple · Piña

ANANÁS 65020498 Travessa 40 Platter 40 Fuente 40 A 30 mm C 410 mm L 300 mm H 1 %" L 16 %" W 11 %"

ANANÁS 65020509 Bandeja 29 Tray 29 Bandeja 29 A 45 mm C 290 mm L 188 mm H 1 76" L 11 36" W 7 76"