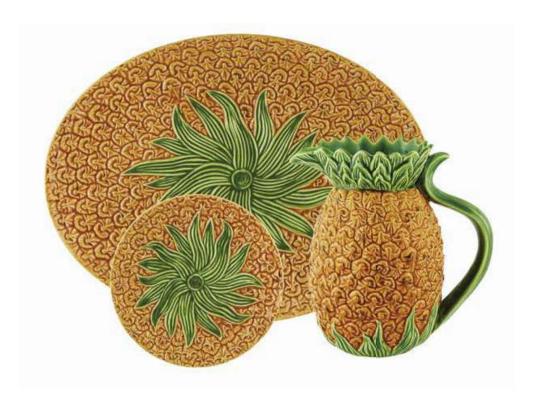

## ANANÁS

Pineapple · Piña

ANANÁS 65020498 Travessa 40 Platter 40 Fuente 40 A 30 mm C 410 mm L 300 mm H 1 %" L 16 %" W 11 %"

ANANÁS 65020509 Bandeja 29 Tray 29 Bandeja 29 A 45 mm C 290 mm L 188 mm H 1 76" L 11 36" W 7 76"

ANANÁS 65020503 Bandeja 20 Tray 20 Bandeja 20 A 45 mm C 205 mm L 125 mm H 1 7%" L 8" W 5"

ANANÁS 65020511 Molheira *Sauceboat Salsera* A 215 mm C 120 mm L 120 mm Cap. 1000 ml H 8 1½" L 4 5½" W 4 5½" Cap. 33 1½ oz

ANANÁS 65020513 Saladeira 35,5 Salad Bowl 35,5 Saladera 35,5 A 85 mm C 355 mm L 355 mm Cap. 4500 ml H 3 ½" L 14" W 14" Cap. 152 ½ oz

ANANÁS 65020510 Terrina Deitada 1,5L Horizontal Tureen 1,5L Sopera Horizontal 1,5L A 150 mm C 255 mm L 135 mm Cap. 1500 n H6" L 10" W 5 W" Cap. 50 ½ oz

ANANÁS 65020502 Prato fruta Fruit Plate Plato Fruta A 20 mm C 195 mm L 195 mm H 5% L 7 3% W 7 7 3%

ANANÁS 65020512 Jarro 1,7L Pitcher 1,7L Jarro 1,7L A 218 mm C 210 mm L140 mm Cap. 1750 ml H 8 ½" L 8 ½" W 3 ½" Cap. 59 ½ oz

ANANÁS 65020500 Prato com Pé 33 Cake Stand 33 Plato con Pie 33 A 115 mm C 330 mm L 330 mm H 4 ½" L 13" W 13"

ANANÁS 65020499 Torteira Tort Tray Fuente Torta A33 mm C 460 mm L 166 mm H 1 3/" L 18 1/4" W 6 1/2"