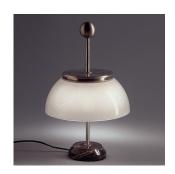

#### Colors & Finishes =

White Glass (Diffuser)

Black marble (Base)

### Materials =

- Diffuser in crystal glass
- Handturned metal structure in nickel-plate
- Base in black marble