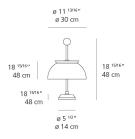

# Design By

Sergio Mazza

#### Collection =

Design



#### Specifications —

| Lamp type         | INC              |
|-------------------|------------------|
| Lamp              | max 2X40W E12    |
| Lamp Included     | No               |
| Control type      | On/Off (On Cord) |
| Input Voltage     | 120V             |
| Power consumption | N/A              |
| Ballast           | N/A              |

#### Colors & Finishes =

White Glass (Diffuser)

Black marble (Base)

### Materials =

- Diffuser in crystal glass
- Handturned metal structure in nickel-plate
- Base in black marble

## Features & Accessories =

• 1959 - First lamp designed and produced by Artemide

### Dimensions =

# Packaging =

1 Box

1 x 15" x 15" x 18-9/16" / 12.13 lbs - 38 cm x 38 cm x 47 cm / 5.5 kg





## Light distribution =

Diffused

## Luminaire weight =

7.72 lbs / 3.5 kg

### Warranty =

5 year Limited warranty, Upon registration. Click here to register your purchase.