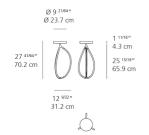

### Dimensions =

Packaging =

1 Box

1 x 33-15/16" x 15-13/16" x 15-13/16" / 10.47 lbs - 86 cm x 40 cm x 40 cm / 4.75 kg