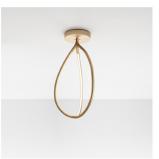

#### Materials =

• Structure constructed of aluminum and silicone diffuser

# Light distribution =

Diffused

Luminaire weight —

6.06 lbs / 2.75 kg