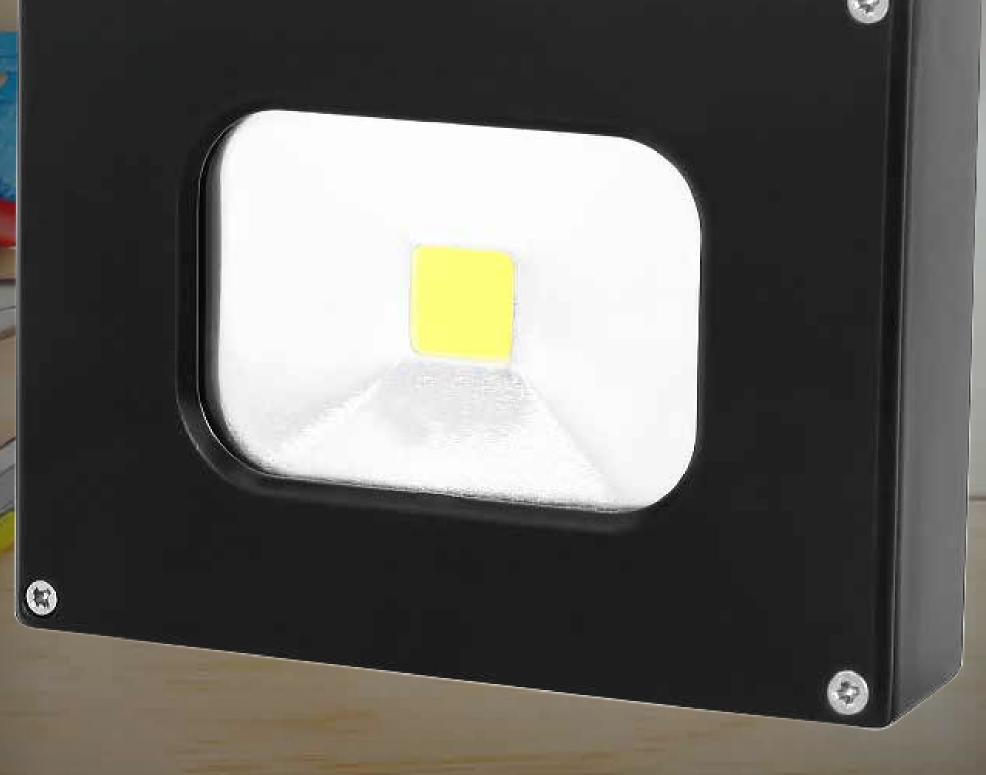

## THE POCKET

Light source

10W

Dimension

4 x 3 x 2 inches

Luminous flux

400+ Lm

**Housing material** 

Aluminium

Adaptor (In & Out)

5V 1Ah USB

Battery specifications

3.7 4.4 Ah Li-Ion

Working time 4 - 20 Hours (with Dimmer)\*

)\*

Equipped with a 2-way USB In & Out plug, this powerful pocket sized LED worklight doubles up as a convenient emergency power pack for your ancillary items such as smartphones