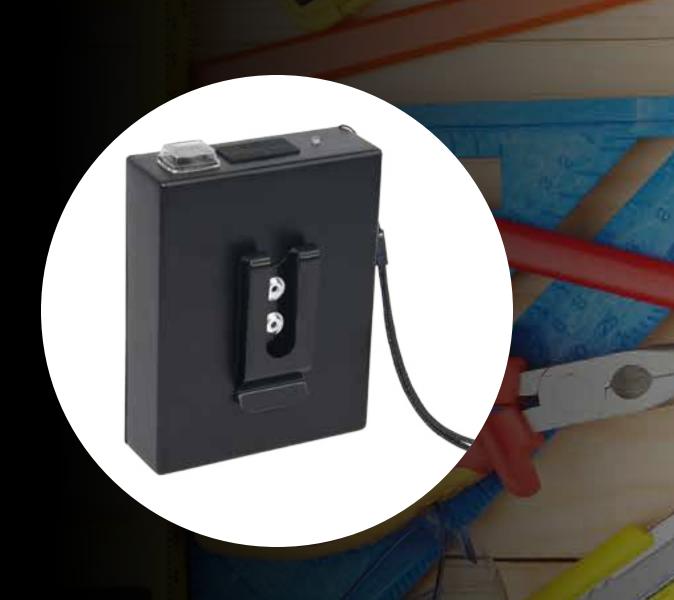

## THE POCKET

Light source

10W

Dimension

4 x 3 x 2 inches

Luminous flux

400+ Lm

**Housing material** 

Aluminium

Adaptor (In & Out)

5V 1Ah USB

Battery specifications

3.7 4.4 Ah Li-Ion

Working time 4 - 20 Hours (with Dimmer)\*

)\*

Equipped with a 2-way USB In & Out plug, this powerful pocket sized LED worklight doubles up as a convenient emergency power pack for your ancillary items such as smartphones