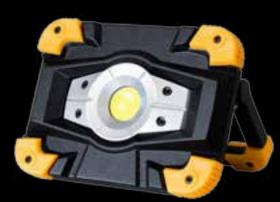

SUPER COMPACT WITH ALUMINIUM AND POLYCARBONATE CONSTRUCTION MULTI USE BRACKET FOR HANGING/HOLDING MAGNETIC FEET (MAGPACK) AVAILABLE CAN BE CHARGED VIA THE MAINS AND IN CAR VIA USB USE LIGHTS TO CHARGE ANY USB POWERED DEVICE INCLUDING SMARTPHONES