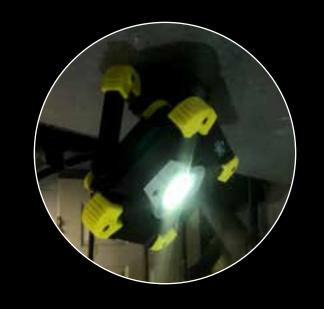

SUPER COMPACT WITH ALUMINIUM AND POLYCARBONATE CONSTRUCTION MULTI USE BRACKET FOR HANGING/HOLDING MAGNETIC FEET (MAGPACK) AVAILABLE CAN BE CHARGED VIA THE MAINS AND IN CAR VIA USB USE LIGHTS TO CHARGE ANY USB POWERED DEVICE INCLUDING SMARTPHONES