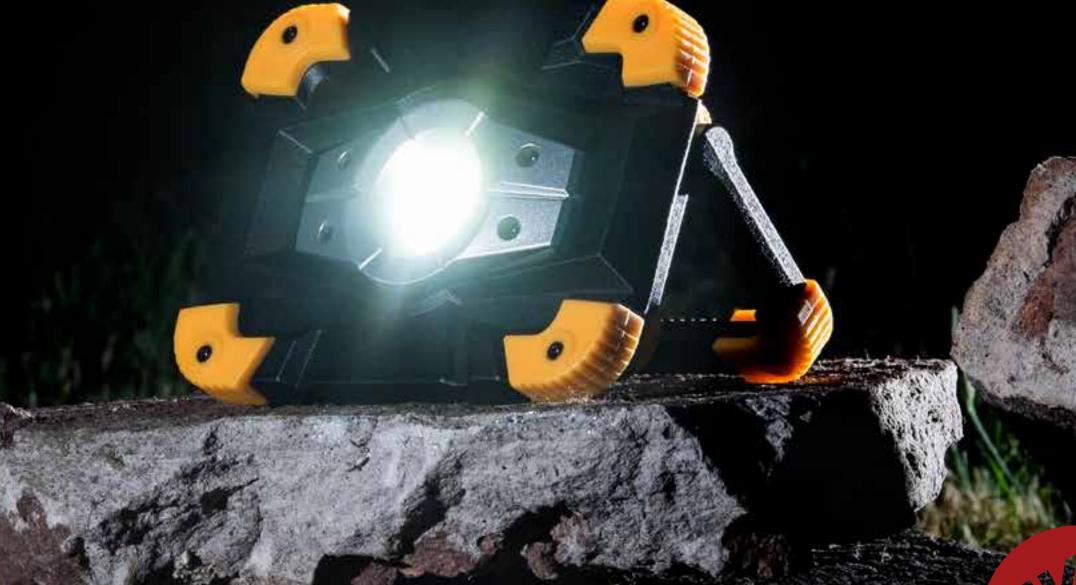

SUPER COMPACT WITH ALUMINIUM AND POLYCARBONATE CONSTRUCTION MULTI USE BRACKET FOR HANGING/HOLDING MAGNETIC FEET (MAGPACK) AVAILABLE CAN BE CHARGED VIA THE MAINS AND IN CAR VIA USB USE LIGHTS TO CHARGE ANY USB POWERED DEVICE INCLUDING SMARTPHONES